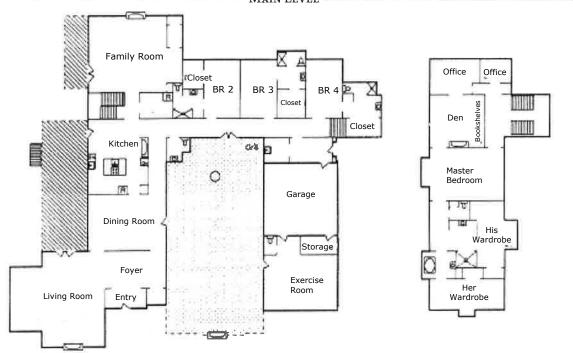

## Padre Lane, Pebble Beach Floor Plan

MAIN LEVEL -

- Lower Level & Guest House -

SCALE 1 inch=25.00 Feet

| Name of Area       | Size     | Totals   |
|--------------------|----------|----------|
| Main Living Area   | 4,744.75 | 4,744.75 |
| Master Suite       | 2,089.00 | 2,089.00 |
| Lower Level        | 1,820.00 | 1,820.00 |
| Patio              | 1,811.75 |          |
| Deck               | 587.25   |          |
| Deck               | 165.00   |          |
| Garage             | 517.50   |          |
| Gym/Storage        | 540.50   | 1,058.00 |
| <b>Guest House</b> | 664.45   | 664.45   |
| TOTAL LIVABLE      |          | 10,376   |
| (rounded)          |          |          |

Placement and orientation of interior walls and appliances is approximate but essentially correct. Square foot calculations based on dimension from an exterior perimeter inspection.