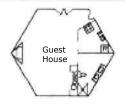

## Padre Lane, Pebble Beach Floor Plan

MAIN LEVEL -

- Lower Level & Guest House -

SCALE 1 inch=25.00 Feet

| Name of Area       | Size     | Totals   |
|--------------------|----------|----------|
| Main Living Area   | 4,744.75 | 4,744.75 |
| Master Suite       | 2,089.00 | 2,089.00 |
| Lower Level        | 1,820.00 | 1,820.00 |
| Patio              | 1,811.75 |          |
| Deck               | 587.25   |          |
| Deck               | 165.00   |          |
| Garage             | 517.50   |          |
| Gym/Storage        | 540.50   | 1,058.00 |
| <b>Guest House</b> | 664.45   | 664.45   |
| TOTAL LIVABLE      |          | 10,376   |
| (rounded)          |          |          |

Placement and orientation of interior walls and appliances is approximate but essentially correct. Square foot calculations based on dimension from an exterior perimeter inspection.