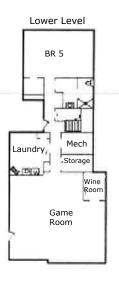

## Padre Lane, Pebble Beach Floor Plan

MAIN LEVEL -

- Lower Level & Guest House -

SCALE 1 inch=25.00 Feet

| Name of Area       | Size     | Totals   |
|--------------------|----------|----------|
| Main Living Area   | 4,744.75 | 4,744.75 |
| Master Suite       | 2,089.00 | 2,089.00 |
| Lower Level        | 1,820.00 | 1,820.00 |
| Patio              | 1,811.75 |          |
| Deck               | 587.25   |          |
| Deck               | 165.00   |          |
| Garage             | 517.50   |          |
| Gym/Storage        | 540.50   | 1,058.00 |
| <b>Guest House</b> | 664.45   | 664.45   |
| TOTAL LIVABLE      |          | 10,376   |
| (rounded)          |          |          |

Placement and orientation of interior walls and appliances is approximate but essentially correct. Square foot calculations based on dimension from an exterior perimeter inspection.