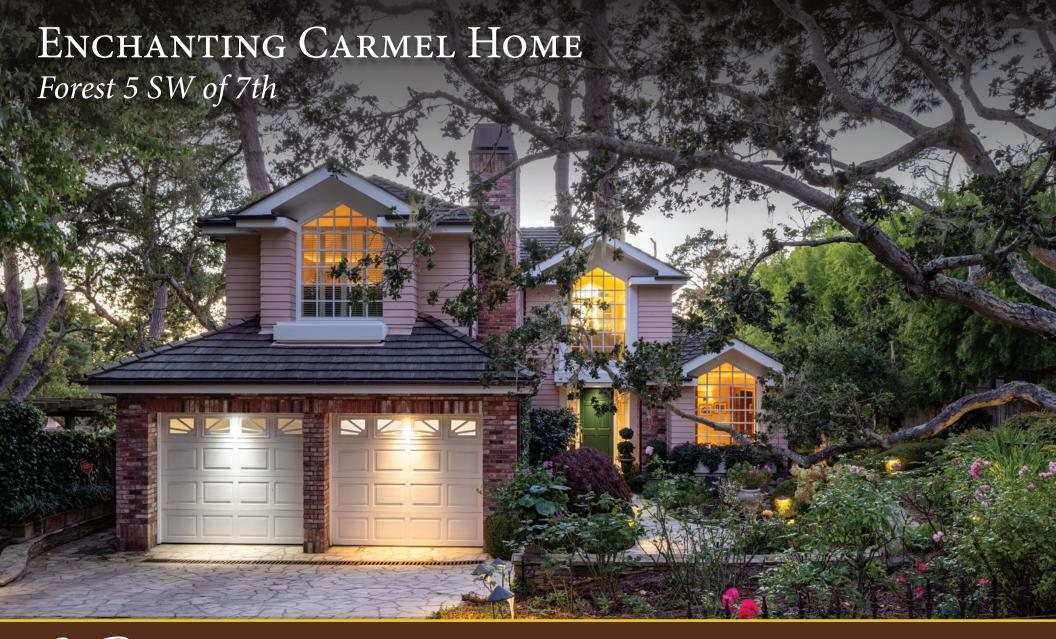

## Total Privacy & Close to Town

4 Bedrooms

3 Bathrooms

2,404 sq. ft. Approx. Sq. Footage

5,663 sq. ft Approx. Lot Size Lovely home surrounded by beautiful gardens and total privacy close to town! The floor plan is flexible and works well for a couple or a family. Enter the home into a proper entry hall - then progress to a huge living room with high ceilings, three sets of french doors plus a big fireplace. The dining room is incredibly charming with french doors out to a garden view balcony and a convenient wine closet. The kitchen is large with a big island with seating and the most wonderful view out the windows above the stove and the kitchen sink. Stunning is the word! French doors abound throughout this home. Living room leads out to a fabulous deck complete with a canvas palapa and built-in heaters, plus a built-in BBQ. The main level bedroom doubles as a wonderful office. In addition there is a separate guest unit complete with its own fireplace and private patio. The primary suite is large, lots of windows and a fireplace. The nearby office or child's bedroom currently used as a full dressing room.