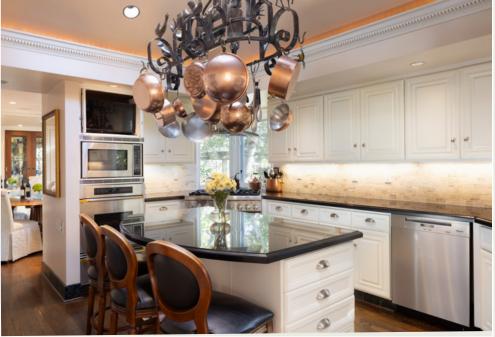

## Total Privacy & Close to Town

4 Bedrooms

3 Bathrooms

2,404 sq. ft. Approx. Sq. Footage

5,663 sq. ft Approx. Lot Size Lovely home surrounded by beautiful gardens and total privacy close to town! The floor plan is flexible and works well for a couple or a family. Enter the home into a proper entry hall - then progress to a huge living room with high ceilings, three sets of french doors plus a big fireplace. The dining room is incredibly charming with french doors out to a garden view balcony and a convenient wine closet. The kitchen is large with a big island with seating and the most wonderful view out the windows above the stove and the kitchen sink. Stunning is the word! French doors abound throughout this home. Living room leads out to a fabulous deck complete with a canvas palapa and built-in heaters, plus a built-in BBQ. The main level bedroom doubles as a wonderful office. In addition there is a separate guest unit complete with its own fireplace and private patio. The primary suite is large, lots of windows and a fireplace. The nearby office or child's bedroom currently used as a full dressing room.