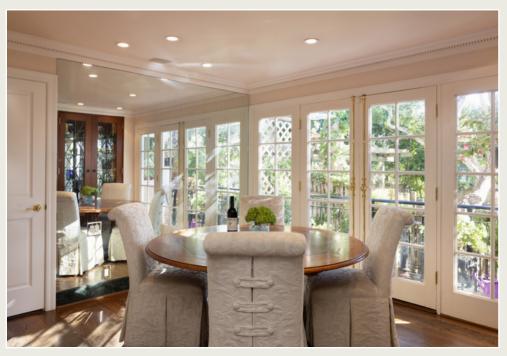

## Total Privacy & Close to Town

4 Bedrooms

3 Bathrooms

2,404 sq. ft. Approx. Sq. Footage

5,663 sq. ft Approx. Lot Size Lovely home surrounded by beautiful gardens and total privacy close to town! The floor plan is flexible and works well for a couple or a family. Enter the home into a proper entry hall - then progress to a huge living room with high ceilings, three sets of french doors plus a big fireplace. The dining room is incredibly charming with french doors out to a garden view balcony and a convenient wine closet. The kitchen is large with a big island with seating and the most wonderful view out the windows above the stove and the kitchen sink. Stunning is the word! French doors abound throughout this home. Living room leads out to a fabulous deck complete with a canvas palapa and built-in heaters, plus a built-in BBQ. The main level bedroom doubles as a wonderful office. In addition there is a separate guest unit complete with its own fireplace and private patio. The primary suite is large, lots of windows and a fireplace. The nearby office or child's bedroom currently used as a full dressing room.