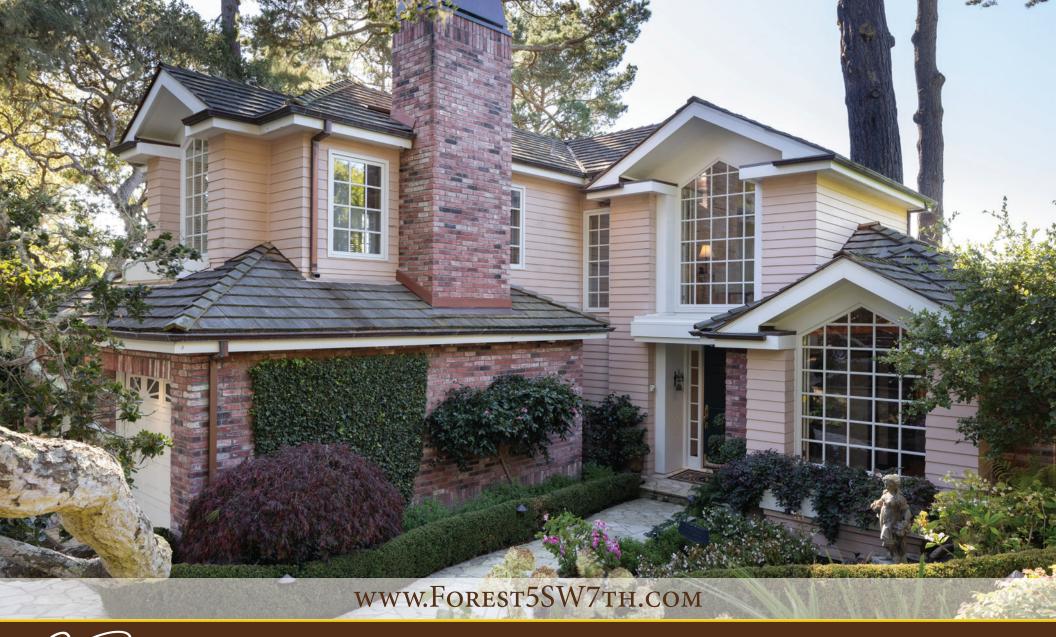

## Total Privacy & Close to Town

4 Bedrooms

3 Bathrooms

2,404 sq. ft. Approx. Sq. Footage

5,663 sq. ft Approx. Lot Size Lovely home surrounded by beautiful gardens and total privacy close to town! The floor plan is flexible and works well for a couple or a family. Enter the home into a proper entry hall - then progress to a huge living room with high ceilings, three sets of french doors plus a big fireplace. The dining room is incredibly charming with french doors out to a garden view balcony and a convenient wine closet. The kitchen is large with a big island with seating and the most wonderful view out the windows above the stove and the kitchen sink. Stunning is the word! French doors abound throughout this home. Living room leads out to a fabulous deck complete with a canvas palapa and built-in heaters, plus a built-in BBQ. The main level bedroom doubles as a wonderful office. In addition there is a separate guest unit complete with its own fireplace and private patio. The primary suite is large, lots of windows and a fireplace. The nearby office or child's bedroom currently used as a full dressing room.