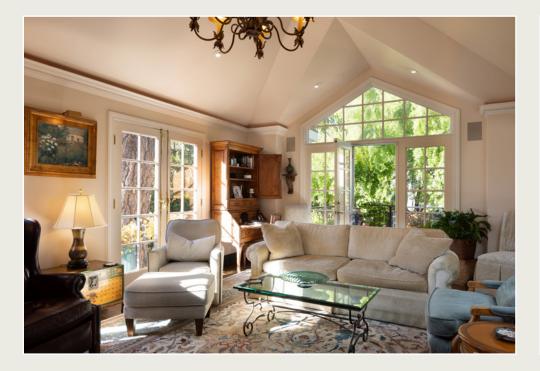

## Total Privacy & Close to Town

4 Bedrooms

3 Bathrooms

2,404 sq. ft. Approx. Sq. Footage

5,663 sq. ft Approx. Lot Size Lovely home surrounded by beautiful gardens and total privacy close to town! The floor plan is flexible and works well for a couple or a family. Enter the home into a proper entry hall - then progress to a huge living room with high ceilings, three sets of french doors plus a big fireplace. The dining room is incredibly charming with french doors out to a garden view balcony and a convenient wine closet. The kitchen is large with a big island with seating and the most wonderful view out the windows above the stove and the kitchen sink. Stunning is the word! French doors abound throughout this home. Living room leads out to a fabulous deck complete with a canvas palapa and built-in heaters, plus a built-in BBQ. The main level bedroom doubles as a wonderful office. In addition there is a separate guest unit complete with its own fireplace and private patio. The primary suite is large, lots of windows and a fireplace. The nearby office or child's bedroom currently used as a full dressing room.