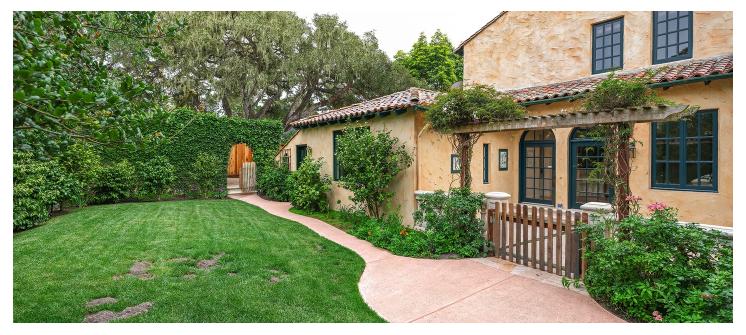

#### **PROPERTY DESCRIPTION**

esigned in 1927 by noted San Francisco architect Joseph J Rankin for Lt. Col Warren Clear and located short distance from the newly built MPCC Club house this Mediterranean style home with a Santa Barbara style influences features one of the largest Great Room living rooms of any early Country Club home. Given the welcoming size, tall ceilings, patios, terraces and gardens, it was often the site of the before and after gatherings for events at MPCC throughout the late 1920's and 1930's. Extensively renovated in 2007 with no loss of character, the essence of 1927 endures with modern wiring, plumbing, kitchen and baths. Featuring a rare circular drive, the completely gated and fenced property will immediately mesmerize your senses with botanical-like gardens, stone pathways and ornate garden plantings. Stepping into the high vaulted Great Room a rush of nostalgia will warm your heart and fill you with a delight of how it is your turn to make memories and enjoy good times. Spacious bedrooms, formal dining, a sunrise side breakfast room and a library/den helps blend historic charm with everyday comfort. Centrally located where the ocean, Spyglass Hill golf course and the Links at Spanish Bay are only a few moments away, this ideal location is close to all Peninsula destinations.