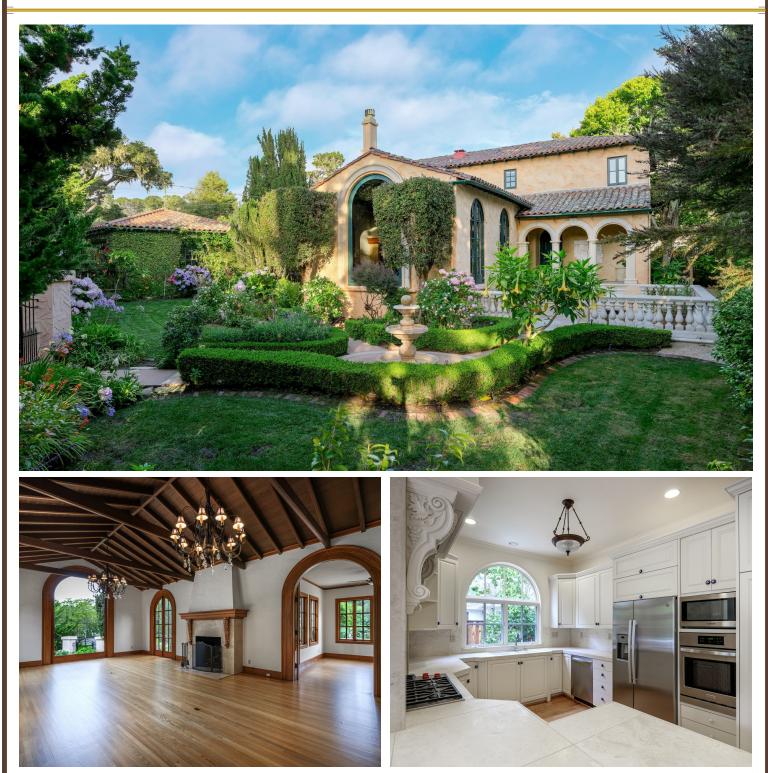

#### **PROPERTY DESCRIPTION**

esigned in 1927 by noted San Francisco architect Joseph J Rankin for Lt. Col Warren Clear and located short distance from the newly built MPCC Club house this Mediterranean style home with a Santa Barbara style influences features one of the largest Great Room living rooms of any early Country Club home. Given the welcoming size, tall ceilings, patios, terraces and gardens, it was often the site of the before and after gatherings for events at MPCC throughout the late 1920's and 1930's. Extensively renovated in 2007 with no loss of character, the essence of 1927 endures with modern wiring, plumbing, kitchen and baths. Featuring a rare circular drive, the completely gated and fenced property will immediately mesmerize your senses with botanical-like gardens, stone pathways and ornate garden plantings. Stepping into the high vaulted Great Room a rush of nostalgia will warm your heart and fill you with a delight of how it is your turn to make memories and enjoy good times. Spacious bedrooms, formal dining, a sunrise side breakfast room and a library/den helps blend historic charm with everyday comfort. Centrally located where the ocean, Spyglass Hill golf course and the Links at Spanish Bay are only a few moments away, this ideal location is close to all Peninsula destinations.