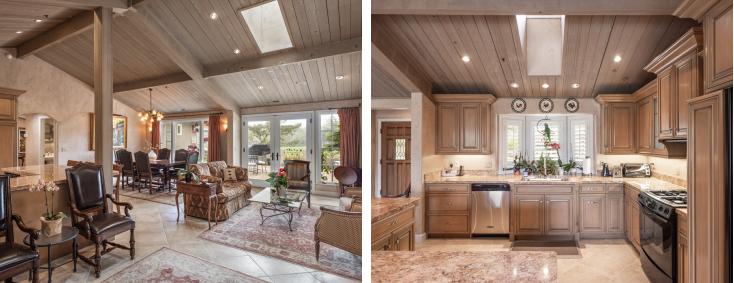

## **PROPERTY DESCRIPTION**

B eautiful 2800sqft single level residence on the 3rd fairway of the Dunes golf course at Monterey Peninsula Country Club. 4 beds, 3.5 baths with an open layout and two primary suites. Timelessly remodeled with elegant finishes. Private back patio with fireplace overlooks the fairway and offers excellent outdoor entertaining.