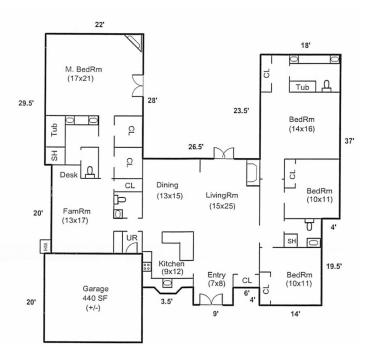

## Pebble Beach

 $\equiv~$  A Cornerstone in Luxury Real Estate for Over 100 Years =

APPROX. SQ. FOOTAGE 2,800 sq. ft. APPROX LOT SIZE 9,300 sq. ft. BEDROOMS 4 BATHROOMS 3.5 PRICE \$3,495,000 <u>WEBSITE</u> 2922BirdRockRoad.com

## **PROPERTY DESCRIPTION**

B eautiful 2800sqft single level residence on the 3rd fairway of the Dunes golf course at Monterey Peninsula Country Club. 4 beds, 3.5 baths with an open layout and two primary suites. Timelessly remodeled with elegant finishes. Private back patio with fireplace overlooks the fairway and offers excellent outdoor entertaining.