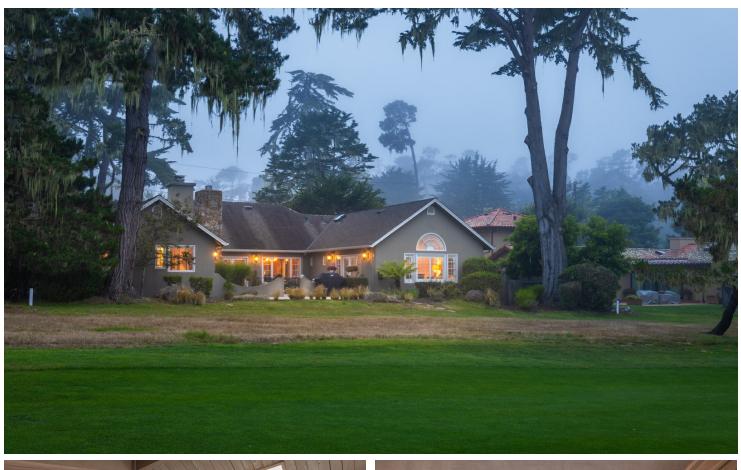

## **PROPERTY DESCRIPTION**

B eautiful 2800sqft single level residence on the 3rd fairway of the Dunes golf course at Monterey Peninsula Country Club. 4 beds, 3.5 baths with an open layout and two primary suites. Timelessly remodeled with elegant finishes. Private back patio with fireplace overlooks the fairway and offers excellent outdoor entertaining.