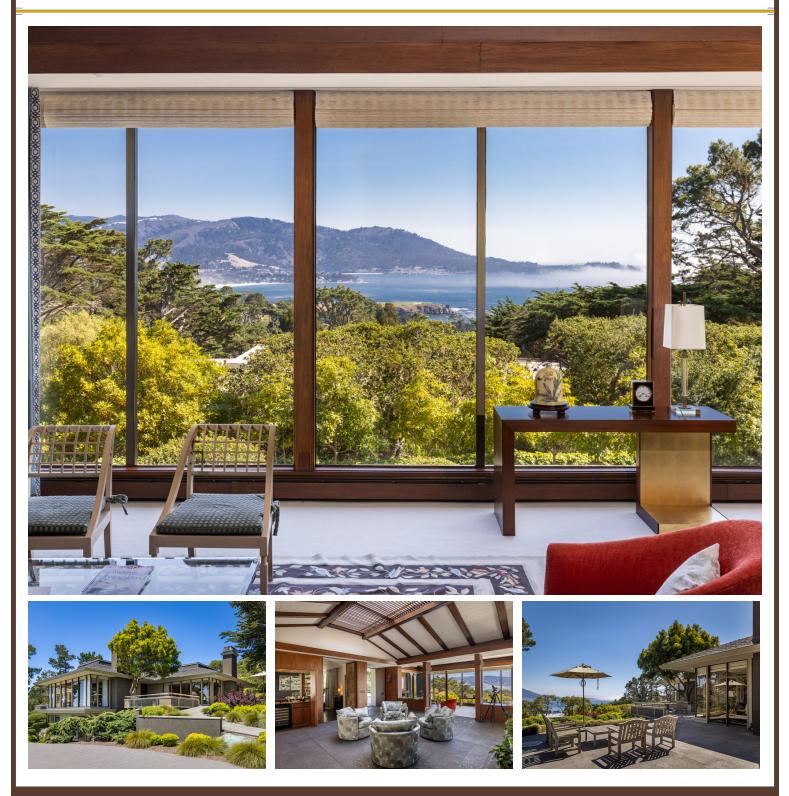

## **PROPERTY DESCRIPTION**

Located near the Lodge, this home offers breathtaking views of the Pacific Ocean, Point Lobos, and Carmel Beach. Celebrating the natural surrounding with floor-to-ceiling glass, you'll be captivated by the picturesque sight of the 6th Hole of the famed Pebble Beach Golf Course. This Classic California Contemporary has a timeless, unassuming design which is ideal for a serene retreat yet minutes to your club, Carmel and the resort lifestyle to be enjoyed. This stunning estate has approximately 6,029 sq. ft. of living space with three en-suite bedrooms on the main level and a fourth en-suite bedroom with a living room and separate entrance below, as well as four full & three half bathrooms. The estate-sized 1.275-acre lot offers privacy and mature, natural landscaping that can be enjoyed from every window. The gourmet kitchen features Miele appliances, two dishwashers, double ovens, a gas cooktop, convection/micro, and ample storage. Two fireplaces, a new roof, skylights, a generator, an expansive deck, an alarm system, and a paver driveway complete the amenities. Elevator access to an oversized three-car garage, ample storage space, and a bonus room/gym. This rare opportunity presents itself for those seeking the ultimate in views, location, and tranquility.