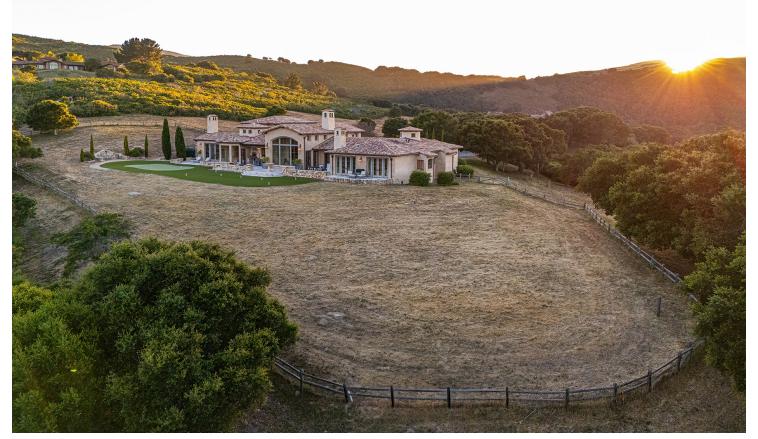

#### PROPERTY DESCRIPTION

his predominantly single-story estate stands on its own private ridge-top on 49+ acres and is perfectly situated to maximize spectacular, vast blue sky and unique valley and mountain views within the Santa Lucia Preserve. The premier property is accessed via a long, picturesque driveway and includes an expansive, welcoming front courtyard, extensive terraces for seamless indoor/outdoor entertaining, a fully fenced, level yard with putting green and croquet court, a charming garden with mature citrus trees and separate dog-run. This exquisitely detailed home is filled with natural light and includes breath-taking views from the gracious foyer throughout all rooms - formal living and dining rooms, family room, breakfast room, open chefs dream kitchen, office, billiards room, and mud room. The estate is zoned as full-time equestrian and has room to include a barn, guest house, caretakers cottage and infinity edge pool, if desired. Located only two miles from the Preserve front gate within a most desirable microclimate, this one-of-a-kind property is an oasis of elegance and privacy.