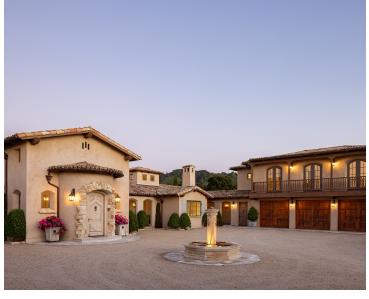

#### PROPERTY DESCRIPTION

his predominantly single-story estate stands on its own private ridge-top on 49+ acres and is perfectly situated to maximize spectacular, vast blue sky and unique valley and mountain views within the Santa Lucia Preserve. The premier property is accessed via a long, picturesque driveway and includes an expansive, welcoming front courtyard, extensive terraces for seamless indoor/outdoor entertaining, a fully fenced, level yard with putting green and croquet court, a charming garden with mature citrus trees and separate dog-run. This exquisitely detailed home is filled with natural light and includes breath-taking views from the gracious foyer throughout all rooms - formal living and dining rooms, family room, breakfast room, open chefs dream kitchen, office, billiards room, and mud room. The estate is zoned as full-time equestrian and has room to include a barn, guest house, caretakers cottage and infinity edge pool, if desired. Located only two miles from the Preserve front gate within a most desirable microclimate, this one-of-a-kind property is an oasis of elegance and privacy.