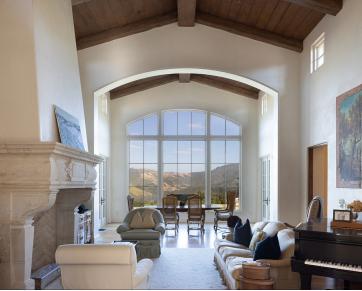

#### PROPERTY DESCRIPTION

his predominantly single-story estate stands on its own private ridge-top on 49+ acres and is perfectly situated to maximize spectacular, vast blue sky and unique valley and mountain views within the Santa Lucia Preserve. The premier property is accessed via a long, picturesque driveway and includes an expansive, welcoming front courtyard, extensive terraces for seamless indoor/outdoor entertaining, a fully fenced, level yard with putting green and croquet court, a charming garden with mature citrus trees and separate dog-run. This exquisitely detailed home is filled with natural light and includes breath-taking views from the gracious foyer throughout all rooms - formal living and dining rooms, family room, breakfast room, open chefs dream kitchen, office, billiards room, and mud room. The estate is zoned as full-time equestrian and has room to include a barn, guest house, caretakers cottage and infinity edge pool, if desired. Located only two miles from the Preserve front gate within a most desirable microclimate, this one-of-a-kind property is an oasis of elegance and privacy.