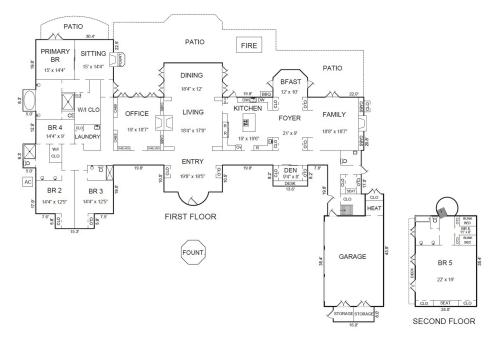

#### PROPERTY DETAILS

APPROX. SQ. FOOTAGE

6,805 sq. ft.

APPROX LOT SIZE

49 acres

BEDROOMS

Five

BATHROOMS

Four Full & One Half

PRICE

\$10,850,000

WEBSITE

13RanchoSanCarlosRoad.com