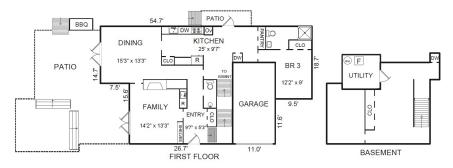

#### PROPERTY DESCRIPTION

Perhaps needing its own thesaurus to adequately describe, 'Point of View' on the high side corner of Bay View and Martin Way offers a booklet of features and attributes sought after and often so hard to find. Point of View offers the curvature of the beach, a seemingly endless yardage of green fairways of Pebble Beach and the glow of year-round sunsets to the West, all set just 300 feet from the stairs down to the beach, where a walk on the white sands is enticingly always at hand. With nearly 2,600 square feet of living space within and being set on the lot so the South and West light shine brightly in, the interior volume with high ceilings upstairs and down, give an extra feeling of an abundance of space all around. Featuring three suites including a primary with two baths, a large living room with walls of windows, a cozy family room den, a dining room large enough for all and an abundance of outdoor patio space for entertaining delight. Three fireplaces, real hardwood floors, two balconies and a nearly 500 square foot basement with high ceilings all pitch in to making this home a rare and treasured find.