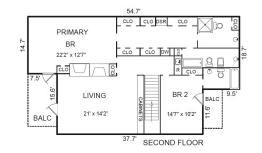

#### PROPERTY DETAILS

APPROX. SQ. FOOTAGE

BEDROOMS

PRICE

2,566 sq. ft.

Three

\$6,950,000

APPROX LOT SIZE

BATHROOMS

WEBSITE

4,000 sq. ft. Four Full & One Half

2416BayViewAvenue.com

#### PROPERTY DESCRIPTION

Perhaps needing its own thesaurus to adequately describe, 'Point of View' on the high side corner of Bay View and Martin Way offers a booklet of features and attributes sought after and often so hard to find. Point of View offers the curvature of the beach, a seemingly endless yardage of green fairways of Pebble Beach and the glow of year-round sunsets to the West, all set just 300 feet from the stairs down to the beach, where a walk on the white sands is enticingly always at hand. With nearly 2,600 square feet of living space within and being set on the lot so the South and West light shine brightly in, the interior volume with high ceilings upstairs and down, give an extra feeling of an abundance of space all around. Featuring three suites including a primary with two baths, a large living room with walls of windows, a cozy family room den, a dining room large enough for all and an abundance of outdoor patio space for entertaining delight. Three fireplaces, real hardwood floors, two balconies and a nearly 500 square foot basement with high ceilings all pitch in to making this home a rare and treasured find.