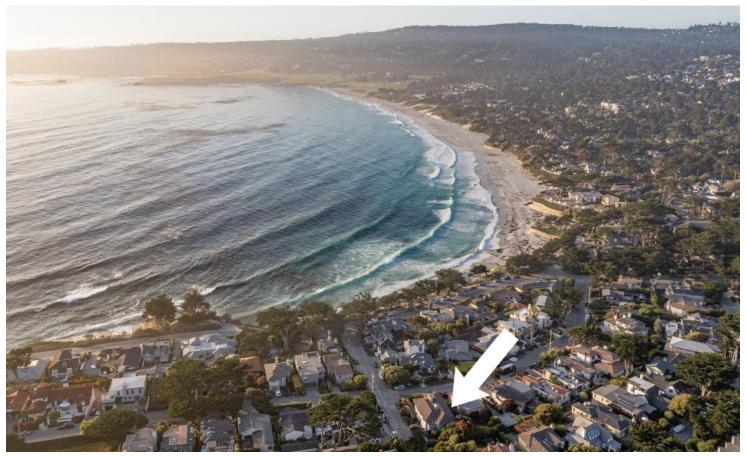

#### PROPERTY DESCRIPTION

Perhaps needing its own thesaurus to adequately describe, 'Point of View' on the high side corner of Bay View and Martin Way offers a booklet of features and attributes sought after and often so hard to find. Point of View offers the curvature of the beach, a seemingly endless yardage of green fairways of Pebble Beach and the glow of year-round sunsets to the West, all set just 300 feet from the stairs down to the beach, where a walk on the white sands is enticingly always at hand. With nearly 2,600 square feet of living space within and being set on the lot so the South and West light shine brightly in, the interior volume with high ceilings upstairs and down, give an extra feeling of an abundance of space all around. Featuring three suites including a primary with two baths, a large living room with walls of windows, a cozy family room den, a dining room large enough for all and an abundance of outdoor patio space for entertaining delight. Three fireplaces, real hardwood floors, two balconies and a nearly 500 square foot basement with high ceilings all pitch in to making this home a rare and treasured find.