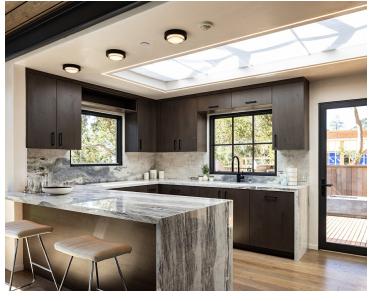

#### PROPERTY DESCRIPTION

emple House" - Brand New Construction in Carmel-by-the-Sea. 3 beds, 3.5 baths, plus family room. 2,020sqft on a 4,991sqft lot. Exceptional quality and design by Thomas Bateman Hood, Vance Killen Interiors, and construction by Brendan Connolly of Wayfinder Development. Large ipe decks on both levels. Enjoy radiant heat, quartzite & cesarstone counters, custom cabinets, and Thermador appliances. Soft contemporary exterior using stone, steel, and clear cedar siding. Two fire pits, an outdoor kitchen, and beautiful landscaping. Energy efficient and smart home features throughout including an induction cooktop and Energy Recovery Ventilator. Five minute walk to town, and a ten minute walk to Carmel Beach.