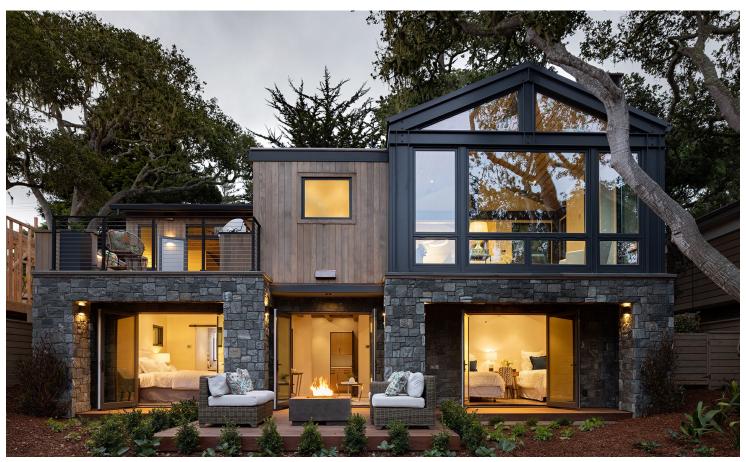

#### PROPERTY DESCRIPTION

emple House" - Brand New Construction in Carmel-by-the-Sea. 3 beds, 3.5 baths, plus family room. 2,020sqft on a 4,991sqft lot. Exceptional quality and design by Thomas Bateman Hood, Vance Killen Interiors, and construction by Brendan Connolly of Wayfinder Development. Large ipe decks on both levels. Enjoy radiant heat, quartzite & cesarstone counters, custom cabinets, and Thermador appliances. Soft contemporary exterior using stone, steel, and clear cedar siding. Two fire pits, an outdoor kitchen, and beautiful landscaping. Energy efficient and smart home features throughout including an induction cooktop and Energy Recovery Ventilator. Five minute walk to town, and a ten minute walk to Carmel Beach.