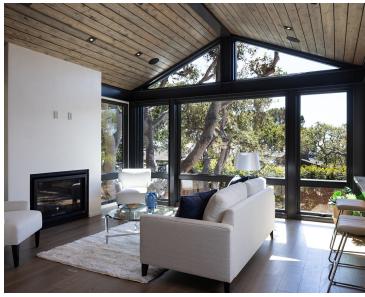

#### PROPERTY DESCRIPTION

emple House" - Brand New Construction in Carmel-by-the-Sea. 3 beds, 3.5 baths, plus family room. 2,020sqft on a 4,991sqft lot. Exceptional quality and design by Thomas Bateman Hood, Vance Killen Interiors, and construction by Brendan Connolly of Wayfinder Development. Large ipe decks on both levels. Enjoy radiant heat, quartzite & cesarstone counters, custom cabinets, and Thermador appliances. Soft contemporary exterior using stone, steel, and clear cedar siding. Two fire pits, an outdoor kitchen, and beautiful landscaping. Energy efficient and smart home features throughout including an induction cooktop and Energy Recovery Ventilator. Five minute walk to town, and a ten minute walk to Carmel Beach.