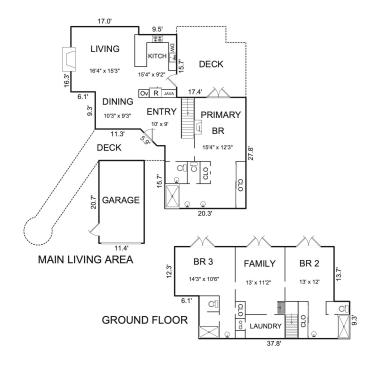

#### PROPERTY DETAILS

APPROX. SQ. FOOTAGE

OOTAGE BEDROOMS

Three

PRICE \$9,700,000

2,020 sq. ft.

APPROX LOT SIZE

BATHROOMS

WEBSITE

4,991 sq. ft.

Three Full & One Half

Temple House Carmel.com

#### PROPERTY DESCRIPTION

emple House" - Brand New Construction in Carmel-by-the-Sea. 3 beds, 3.5 baths, plus family room. 2,020sqft on a 4,991sqft lot. Exceptional quality and design by Thomas Bateman Hood, Vance Killen Interiors, and construction by Brendan Connolly of Wayfinder Development. Large ipe decks on both levels. Enjoy radiant heat, quartzite & cesarstone counters, custom cabinets, and Thermador appliances. Soft contemporary exterior using stone, steel, and clear cedar siding. Two fire pits, an outdoor kitchen, and beautiful landscaping. Energy efficient and smart home features throughout including an induction cooktop and Energy Recovery Ventilator. Five minute walk to town, and a ten minute walk to Carmel Beach.