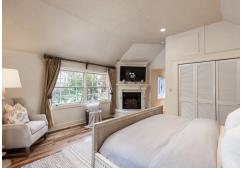

#### PROPERTY DESCRIPTION

esigned and built by Steven Munkdale in 1982, whose firm was renowned for their design of the Cannery Row bike trail and Carmel Beach walkway, "Windamere" was known as "one of the best-designed Carmel-by-the-Sea homes at the time". Photographed by thousands, its storybook wavy roof is eye-catching, and its signature blue color exudes coastal charm. The spacious 2,191 sq ft home is anchored by a large octagonal living room with hickory pecan hardwood flooring throughout the home, and a soaring stone-clad fireplace. The well-appointed kitchen features gas appliances, stone flooring, marble counters, and cherry cabinets. An elegantly designed iron staircase connects the main floor to the second floor, leading to two guest bedrooms with interior patio views, an office space, and the primary bedroom suite with a private patio offering glimpses of the ocean towards Stillwater Cove. The private backyard blooms with vibrant gardens and a stone water feature, providing year-round delight.