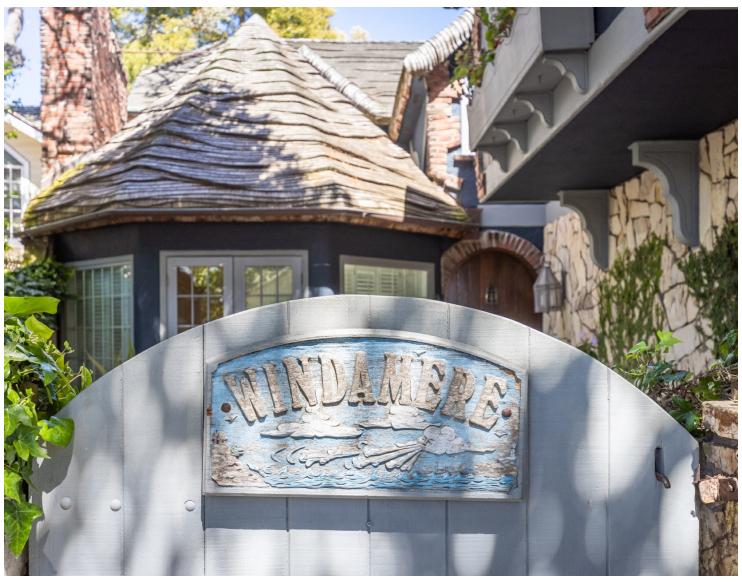

#### PROPERTY DESCRIPTION

esigned and built by Steven Munkdale in 1982, whose firm was renowned for their design of the Cannery Row bike trail and Carmel Beach walkway, "Windamere" was known as "one of the best-designed Carmel-by-the-Sea homes at the time". Photographed by thousands, its storybook wavy roof is eye-catching, and its signature blue color exudes coastal charm. The spacious 2,191 sq ft home is anchored by a large octagonal living room with hickory pecan hardwood flooring throughout the home, and a soaring stone-clad fireplace. The well-appointed kitchen features gas appliances, stone flooring, marble counters, and cherry cabinets. An elegantly designed iron staircase connects the main floor to the second floor, leading to two guest bedrooms with interior patio views, an office space, and the primary bedroom suite with a private patio offering glimpses of the ocean towards Stillwater Cove. The private backyard blooms with vibrant gardens and a stone water feature, providing year-round delight.