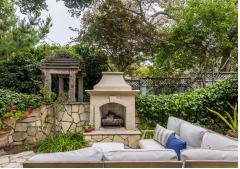

#### PROPERTY DESCRIPTION

esigned and built by Steven Munkdale in 1982, whose firm was renowned for their design of the Cannery Row bike trail and Carmel Beach walkway, "Windamere" was known as "one of the best-designed Carmel-by-the-Sea homes at the time". Photographed by thousands, its storybook wavy roof is eye-catching, and its signature blue color exudes coastal charm. The spacious 2,191 sq ft home is anchored by a large octagonal living room with hickory pecan hardwood flooring throughout the home, and a soaring stone-clad fireplace. The well-appointed kitchen features gas appliances, stone flooring, marble counters, and cherry cabinets. An elegantly designed iron staircase connects the main floor to the second floor, leading to two guest bedrooms with interior patio views, an office space, and the primary bedroom suite with a private patio offering glimpses of the ocean towards Stillwater Cove. The private backyard blooms with vibrant gardens and a stone water feature, providing year-round delight.