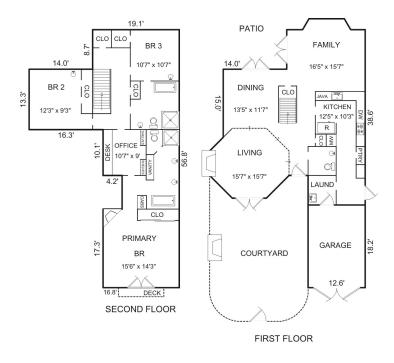

### PROPERTY DETAILS

APPROX. SQ. FOOTAGE

2,191 sq. ft.

APPROX LOT SIZE

4,000 sq. ft.

BEDROOMS

Three

BATHROOMS

#### PROPERTY DESCRIPTION

esigned and built by Steven Munkdale in 1982, whose firm was renowned for their design of the Cannery Row bike trail and Carmel Beach walkway, "Windamere" was known as "one of the best-designed Carmel-by-the-Sea homes at the time". Photographed by thousands, its storybook wavy roof is eye-catching, and its signature blue color exudes coastal charm. The spacious 2,191 sq ft home is anchored by a large octagonal living room with hickory pecan hardwood flooring throughout the home, and a soaring stone-clad fireplace. The well-appointed kitchen features gas appliances, stone flooring, marble counters, and cherry cabinets. An elegantly designed iron staircase connects the main floor to the second floor, leading to two guest bedrooms with interior patio views, an office space, and the primary bedroom suite with a private patio offering glimpses of the ocean towards Stillwater Cove. The private backyard blooms with vibrant gardens and a stone water feature, providing year-round delight.