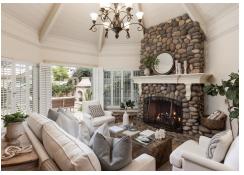

#### PROPERTY DESCRIPTION

esigned and built by Steven Munkdale in 1982, whose firm was renowned for their design of the Cannery Row bike trail and Carmel Beach walkway, "Windamere" was known as "one of the best-designed Carmel-by-the-Sea homes at the time". Photographed by thousands, its storybook wavy roof is eye-catching, and its signature blue color exudes coastal charm. The spacious 2,191 sq ft home is anchored by a large octagonal living room with hickory pecan hardwood flooring throughout the home, and a soaring stone-clad fireplace. The well-appointed kitchen features gas appliances, stone flooring, marble counters, and cherry cabinets. An elegantly designed iron staircase connects the main floor to the second floor, leading to two guest bedrooms with interior patio views, an office space, and the primary bedroom suite with a private patio offering glimpses of the ocean towards Stillwater Cove. The private backyard blooms with vibrant gardens and a stone water feature, providing year-round delight.