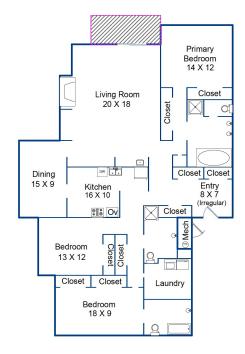

#### PROPERTY DETAILS

APPROX. SQ. FOOTAGE 2,241 sq. ft.
BATHROOMS

Three

q. ft. Three Website

Bedrooms

\$999,000

41ShepherdsKnoll.com

#### PROPERTY DESCRIPTION

his inviting condo boasts a single-level design, ensuring easy access with no stairs at the entrance or within. Admire picturesque forest vistas from nearly every room. Spanning a generous 2,241 square feet, this home features three spacious bedrooms, three full baths, a convenient laundry room, well-appointed kitchen, inviting dining area, and a serene deck overlooking the enchanting Pebble Beach forest. Ample closet space and storage solutions abound throughout. For added convenience, enjoy a carport and nearby public parking, along with a sizable one-car garage. Nestled within the prestigious gated community of Shepherds Knoll in Pebble Beach, this residence offers proximity to Highway One, for quick access to shopping, dining, and amenities in Pebble Beach, Carmel, and the wider Monterey Peninsula.