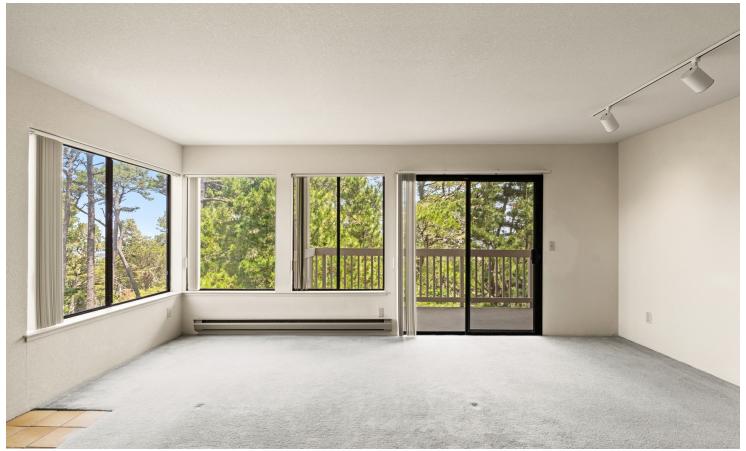

#### PROPERTY DESCRIPTION

his inviting condo boasts a single-level design, ensuring easy access with no stairs at the entrance or within. Admire picturesque forest vistas from nearly every room. Spanning a generous 2,241 square feet, this home features three spacious bedrooms, three full baths, a convenient laundry room, well-appointed kitchen, inviting dining area, and a serene deck overlooking the enchanting Pebble Beach forest. Ample closet space and storage solutions abound throughout. For added convenience, enjoy a carport and nearby public parking, along with a sizable one-car garage. Nestled within the prestigious gated community of Shepherds Knoll in Pebble Beach, this residence offers proximity to Highway One, for quick access to shopping, dining, and amenities in Pebble Beach, Carmel, and the wider Monterey Peninsula.