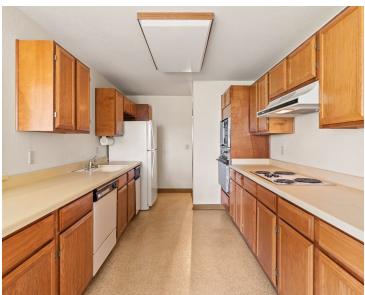

#### PROPERTY DESCRIPTION

his inviting condo boasts a single-level design, ensuring easy access with no stairs at the entrance or within. Admire picturesque forest vistas from nearly every room. Spanning a generous 2,241 square feet, this home features three spacious bedrooms, three full baths, a convenient laundry room, well-appointed kitchen, inviting dining area, and a serene deck overlooking the enchanting Pebble Beach forest. Ample closet space and storage solutions abound throughout. For added convenience, enjoy a carport and nearby public parking, along with a sizable one-car garage. Nestled within the prestigious gated community of Shepherds Knoll in Pebble Beach, this residence offers proximity to Highway One, for quick access to shopping, dining, and amenities in Pebble Beach, Carmel, and the wider Monterey Peninsula.