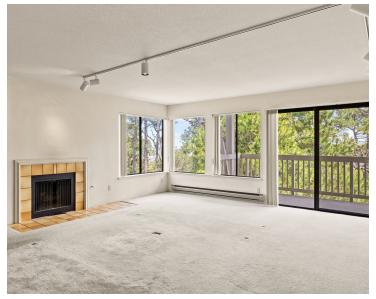

#### PROPERTY DESCRIPTION

his inviting condo boasts a single-level design, ensuring easy access with no stairs at the entrance or within. Admire picturesque forest vistas from nearly every room. Spanning a generous 2,241 square feet, this home features three spacious bedrooms, three full baths, a convenient laundry room, well-appointed kitchen, inviting dining area, and a serene deck overlooking the enchanting Pebble Beach forest. Ample closet space and storage solutions abound throughout. For added convenience, enjoy a carport and nearby public parking, along with a sizable one-car garage. Nestled within the prestigious gated community of Shepherds Knoll in Pebble Beach, this residence offers proximity to Highway One, for quick access to shopping, dining, and amenities in Pebble Beach, Carmel, and the wider Monterey Peninsula.