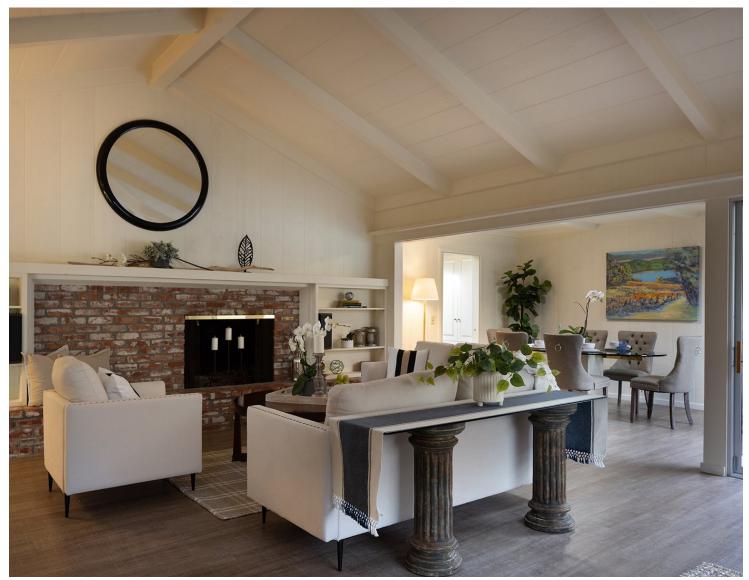

#### PROPERTY DESCRIPTION

ocated across from the second tee of the Shore Course in the coveted Country Club West area of Pebble Beach on a 11,500 square foot lot, this well-maintained single level home boasts a functional floorpan with generous sized common areas, 3 bedrooms, 3 full baths, family room, den, 2 car garage, ample parking in front and a beautifully landscaped private back yard. The owners purchased additional water for the buyer interested in remodeling. Walking distance to the ocean from Seventeen Mile Drive trails, MPCC Clubhouse, and through an established, attractive neighborhood, add to the charm and desirability of this special house.