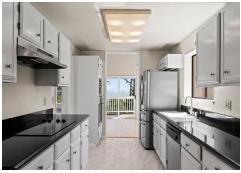

#### PROPERTY DESCRIPTION

ith one of the best views possible in Shepherd's Knoll, this corner penthouse unit offers mesmerizing views, including the beach and curvature of the Monterey Bay, the bell tower of the Navy Postgraduate School, fairways of Del Monte Golf Course, airport take-offs and landings, the rolling hills of old Fort Ord and the mountains overlooking Salinas Valley to Fremont Peak. Facing east with corner windows to the south, the morning sunrise and early afternoon light give way to the twinkling lights of Monterey at night. One of only 10 penthouse corner units in the complex, there is a spacious great room with a high vaulted ceiling for living, dining and relaxing delight, along with three bedrooms, three full baths, plenty of storage and an in-unit laundry area. Carport parking and a private garage are close by.