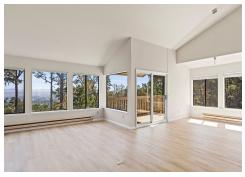

#### PROPERTY DESCRIPTION

ith one of the best views possible in Shepherd's Knoll, this corner penthouse unit offers mesmerizing views, including the beach and curvature of the Monterey Bay, the bell tower of the Navy Postgraduate School, fairways of Del Monte Golf Course, airport take-offs and landings, the rolling hills of old Fort Ord and the mountains overlooking Salinas Valley to Fremont Peak. Facing east with corner windows to the south, the morning sunrise and early afternoon light give way to the twinkling lights of Monterey at night. One of only 10 penthouse corner units in the complex, there is a spacious great room with a high vaulted ceiling for living, dining and relaxing delight, along with three bedrooms, three full baths, plenty of storage and an in-unit laundry area. Carport parking and a private garage are close by.