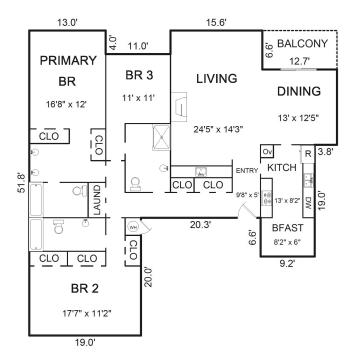

### PROPERTY DETAILS

APPROX. SQ. FOOTAGE

BEDROOMS

PRICE

1,927 sq. ft.

Three

\$1,250,000

APPROX LOT SIZE

BATHROOMS WEBSITE

1,688 sq. ft.

Three

40Shepherds.com

#### PROPERTY DESCRIPTION

ith one of the best views possible in Shepherd's Knoll, this corner penthouse unit offers mesmerizing views, including the beach and curvature of the Monterey Bay, the bell tower of the Navy Postgraduate School, fairways of Del Monte Golf Course, airport take-offs and landings, the rolling hills of old Fort Ord and the mountains overlooking Salinas Valley to Fremont Peak. Facing east with corner windows to the south, the morning sunrise and early afternoon light give way to the twinkling lights of Monterey at night. One of only 10 penthouse corner units in the complex, there is a spacious great room with a high vaulted ceiling for living, dining and relaxing delight, along with three bedrooms, three full baths, plenty of storage and an in-unit laundry area. Carport parking and a private garage are close by.