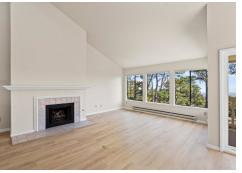

#### PROPERTY DESCRIPTION

ith one of the best views possible in Shepherd's Knoll, this corner penthouse unit offers mesmerizing views, including the beach and curvature of the Monterey Bay, the bell tower of the Navy Postgraduate School, fairways of Del Monte Golf Course, airport take-offs and landings, the rolling hills of old Fort Ord and the mountains overlooking Salinas Valley to Fremont Peak. Facing east with corner windows to the south, the morning sunrise and early afternoon light give way to the twinkling lights of Monterey at night. One of only 10 penthouse corner units in the complex, there is a spacious great room with a high vaulted ceiling for living, dining and relaxing delight, along with three bedrooms, three full baths, plenty of storage and an in-unit laundry area. Carport parking and a private garage are close by.