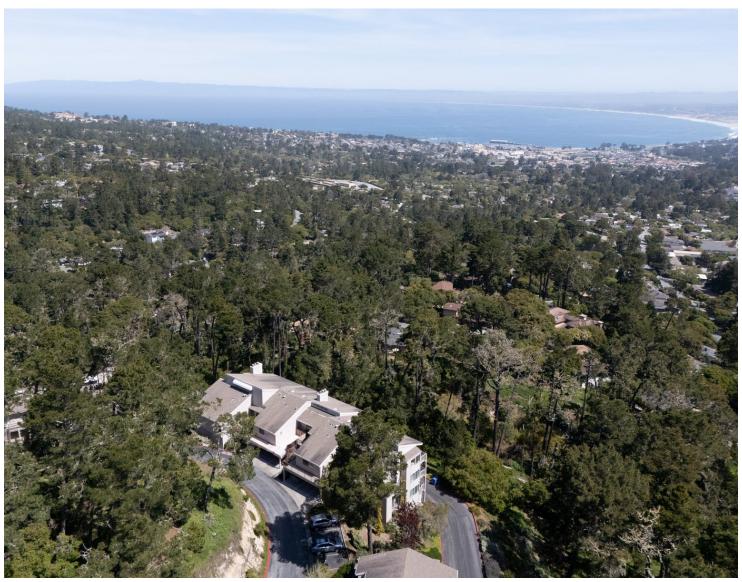

#### PROPERTY DESCRIPTION

ith one of the best views possible in Shepherd's Knoll, this corner penthouse unit offers mesmerizing views, including the beach and curvature of the Monterey Bay, the bell tower of the Navy Postgraduate School, fairways of Del Monte Golf Course, airport take-offs and landings, the rolling hills of old Fort Ord and the mountains overlooking Salinas Valley to Fremont Peak. Facing east with corner windows to the south, the morning sunrise and early afternoon light give way to the twinkling lights of Monterey at night. One of only 10 penthouse corner units in the complex, there is a spacious great room with a high vaulted ceiling for living, dining and relaxing delight, along with three bedrooms, three full baths, plenty of storage and an in-unit laundry area. Carport parking and a private garage are close by.