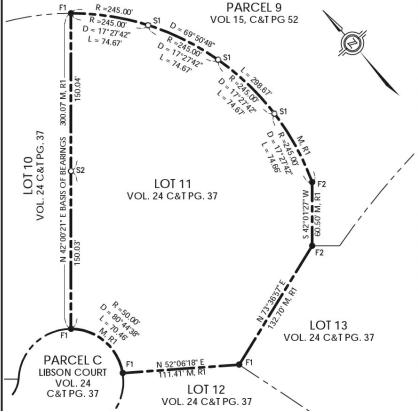

## PROPERTY DESCRIPTION

ne of the last great Pebble Beach Estate lots available to build your dream home. This 1.42-acre lot offers ample space and is surrounded by mature oak and pine trees providing shade and tranquility with a true Del Monte Forest feel. The ideal location with frontline views of the 4th and 8th fairways and greens of the Poppy Hills Golf Course will entertain you throughout the year. Conveniently located in center Pebble Beach near The Lodge at Pebble Beach, the Pebble Beach Golf Links, Highway One Gate, Carmel-by-the-Sea, multiple restaurants and shops, plus walking and hiking trails. The lot has recently been cleaned and dozens of trees removed for easy viewing. The seller has obtained a survey and the property corners have been staked and marked for easy viewing reference. Construction of a new house next door is resulting in numerous trucks parked nearby during the day - best time to see the property is