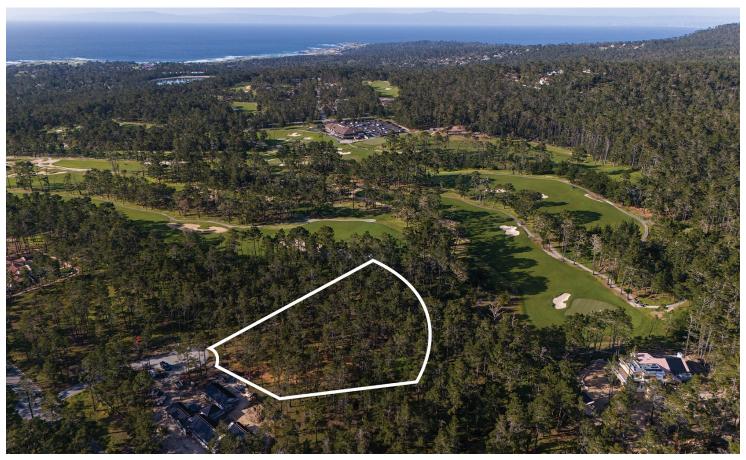

## PROPERTY DESCRIPTION

ne of the last great Pebble Beach Estate lots available to build your dream home. This 1.42-acre lot offers ample space and is surrounded by mature oak and pine trees providing shade and tranquility with a true Del Monte Forest feel. The ideal location with frontline views of the 4th and 8th fairways and greens of the Poppy Hills Golf Course will entertain you throughout the year. Conveniently located in center Pebble Beach near The Lodge at Pebble Beach, the Pebble Beach Golf Links, Highway One Gate, Carmel-by-the-Sea, multiple restaurants and shops, plus walking and hiking trails. The lot has recently been cleaned and dozens of trees removed for easy viewing. The seller has obtained a survey and the property corners have been staked and marked for easy viewing reference. Construction of a new house next door is resulting in numerous trucks parked nearby during the day - best time to see the property is