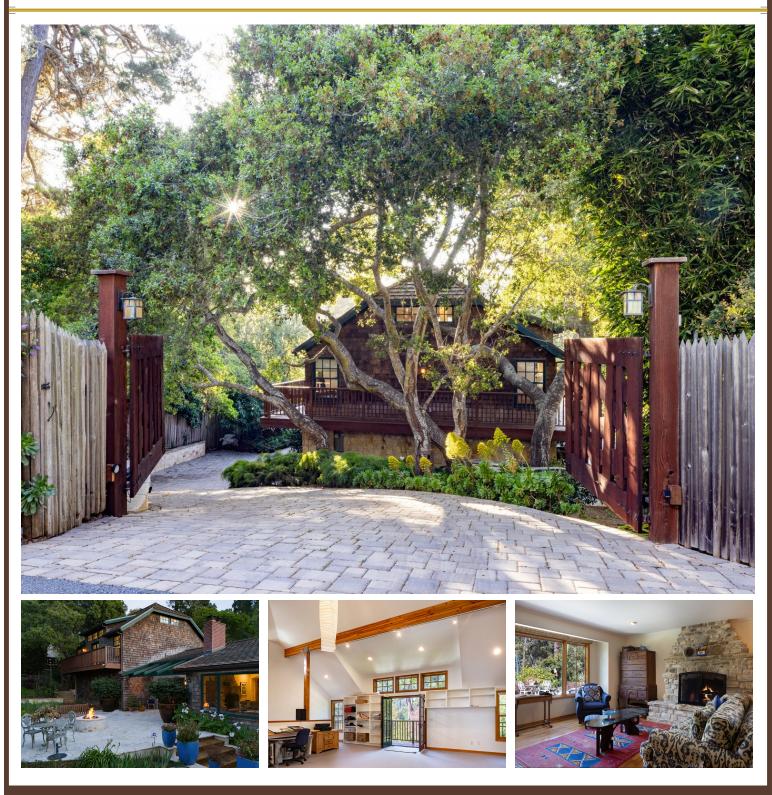

#### **PROPERTY DESCRIPTION**

Big Sur feeling greets you on this wooded setting with a custom built electric gate. The exterior of stone and wood invite you into this craftsman style home. Hardwood floors, unique granite countertops and two unique fireplaces are earmarks of the main floor. The kitchen and breakfast area are of a generous size and open out to a sun-drenched patio. The living/dining room features spacious picture windows with forest views. There are three bedrooms and two baths on the main floor, one of which is being used as a custom fitted office. Downstairs there are two more bedrooms, one with access to the wrap around stone patio overlooking the forest. A top floor studio of over 600 sq. ft. provides space for a home office/family room or artist studio. And its just a few blocks to the center of town.