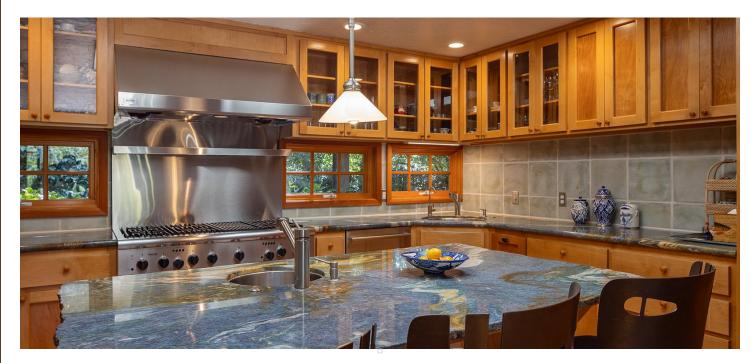

#### **PROPERTY DESCRIPTION**

Big Sur feeling greets you on this wooded setting with a custom built electric gate. The exterior of stone and wood invite you into this craftsman style home. Hardwood floors, unique granite countertops and two unique fireplaces are earmarks of the main floor. The kitchen and breakfast area are of a generous size and open out to a sun-drenched patio. The living/dining room features spacious picture windows with forest views. There are three bedrooms and two baths on the main floor, one of which is being used as a custom fitted office. Downstairs there are two more bedrooms, one with access to the wrap around stone patio overlooking the forest. A top floor studio of over 600 sq. ft. provides space for a home office/family room or artist studio. And its just a few blocks to the center of town.