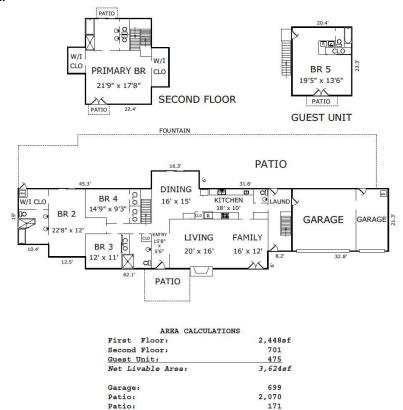

#### PROPERTY DETAILS

PRICE

APPROX. SQ. FOOTAGE BEDROOMS

3,624 sq. ft. Five \$5,650,000

APPROX LOT SIZE BATHROOMS WEBSITE

0.78 acres Four Full & One Half 1441RiataRoad.com