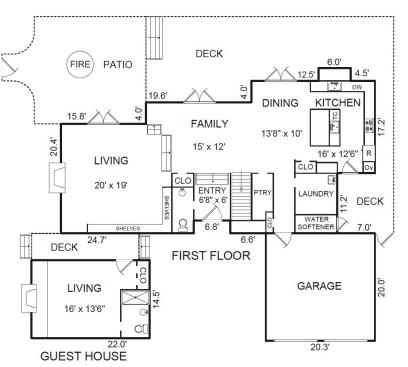

#### PROPERTY DESCRIPTION

ocation, Location! Perfectly situated at the NW Corner of Carmelo and 8th, this Carmel-by-the-Sea beach house offers the total Carmel experience. With a large, oversized lot and 2,500+ sq ft of meticulously designed living space, this luxurious retreat epitomizes the Carmel lifestyle. Just steps away from the town and beach, enjoy daily strolls on the sand, coffee in town, or fun shopping and dining experiences. The main house boasts 2 bedrooms and 2.5 baths, featuring a chef's kitchen, private west-facing deck, and a rare two-car garage. The primary suite offers a fireplace and spalike bathroom with ocean views. A spacious back deck and patio with a fire pit create the perfect setting to entertain family and friends or just relax with a good book. Additionally, a separate guest house provides ample guest accommodation with 1 bedroom, 1 bath, an inviting fireplace, and a separate entrance. Experience the allure of coastal living with sophisticated yet relaxed California vibes. Welcome home to the intersection of sophistication and coastal charm at Carmelo and 8th Street.