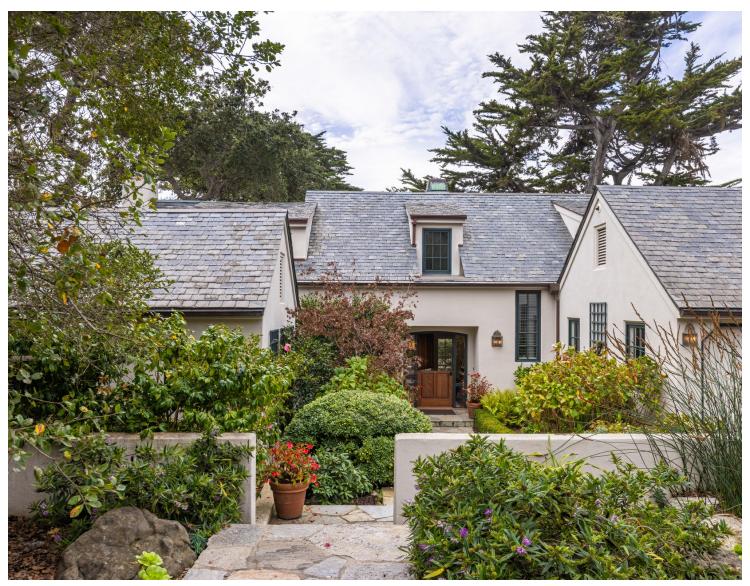

# **NW CORNER OF CARMELO & 8TH**

Carmel-by-the-Sea

#### PROPERTY DESCRIPTION

ocation, Location! Perfectly situated at the NW Corner of Carmelo and 8th, this Carmel-by-the-Sea beach house offers the total Carmel experience. With a large, oversized lot and 2,500+ sq ft of meticulously designed living space, this luxurious retreat epitomizes the Carmel lifestyle. Just steps away from the town and beach, enjoy daily strolls on the sand, coffee in town, or fun shopping and dining experiences. The main house boasts 2 bedrooms and 2.5 baths, featuring a chef's kitchen, private west-facing deck, and a rare two-car garage. The primary suite offers a fireplace and spalike bathroom with ocean views. A spacious back deck and patio with a fire pit create the perfect setting to entertain family and friends or just relax with a good book. Additionally, a separate guest house provides ample guest accommodation with 1 bedroom, 1 bath, an inviting fireplace, and a separate entrance. Experience the allure of coastal living with sophisticated yet relaxed California vibes. Welcome home to the intersection of sophistication and coastal charm at Carmelo and 8th Street.