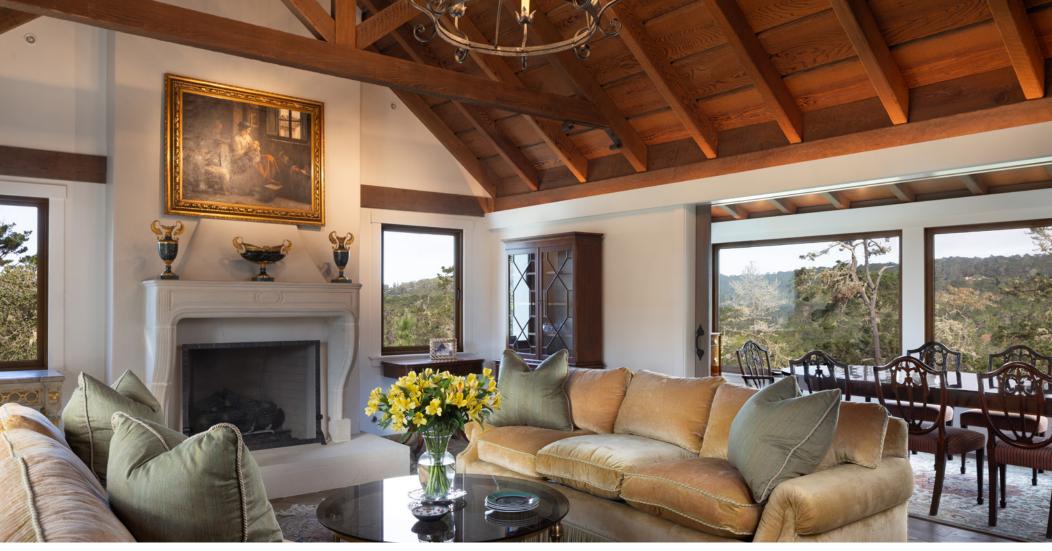

## LOVELY REMODEL WITH LONG VISTAS & OCEAN PEEKS

Lovely remodeled home in quiet section of Carmel Woods perched above the forest with long vistas - ocean view from some windows as well. Large living room with high beamed ceilings, a beautiful fireplace and hardwood floors, which are also throughout the entire main level. Dining room is oversized with tons of windows and views of the ocean. High quality kitchen with marble counter tops open to a family room with fireplace and access to the decks. Bookshelves line the library which could also be used as a bedroom as it adjoins a full bath. Upstairs from main level are two bedrooms with vaulted ceilings and a full bath to share. Downstairs from the main level is the large primary suite with a fireplace, private patio and a large primary bath with shower and separate tub. In addition there is an office and an amazing stone wine cellar.