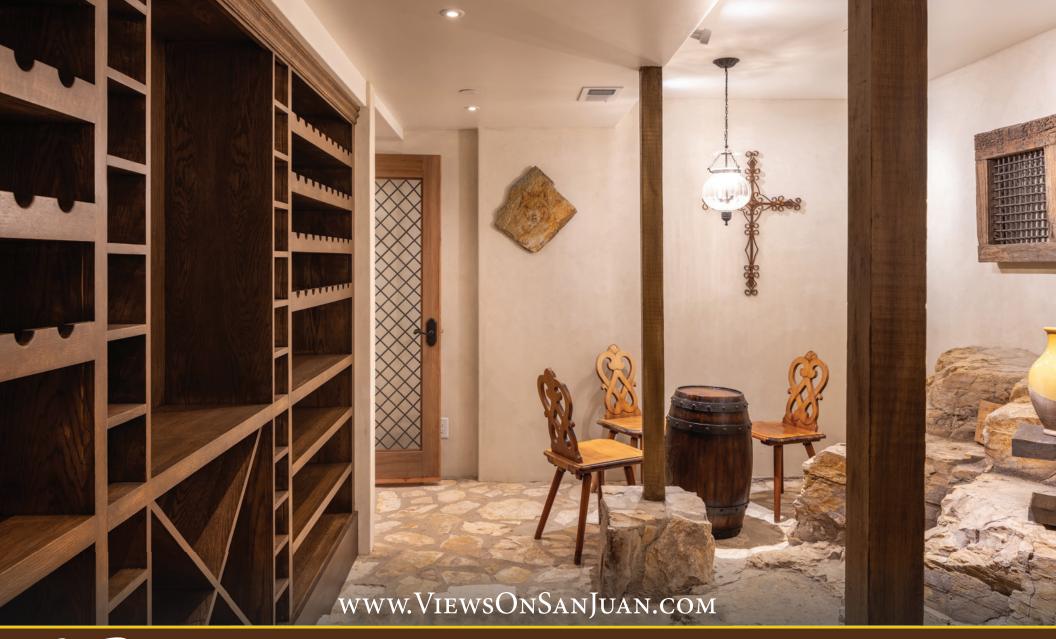

## LOVELY REMODEL WITH LONG VISTAS & OCEAN PEEKS

Lovely remodeled home in quiet section of Carmel Woods perched above the forest with long vistas - ocean view from some windows as well. Large living room with high beamed ceilings, a beautiful fireplace and hardwood floors, which are also throughout the entire main level. Dining room is oversized with tons of windows and views of the ocean. High quality kitchen with marble counter tops open to a family room with fireplace and access to the decks. Bookshelves line the library which could also be used as a bedroom as it adjoins a full bath. Upstairs from main level are two bedrooms with vaulted ceilings and a full bath to share. Downstairs from the main level is the large primary suite with a fireplace, private patio and a large primary bath with shower and separate tub. In addition there is an office and an amazing stone wine cellar.