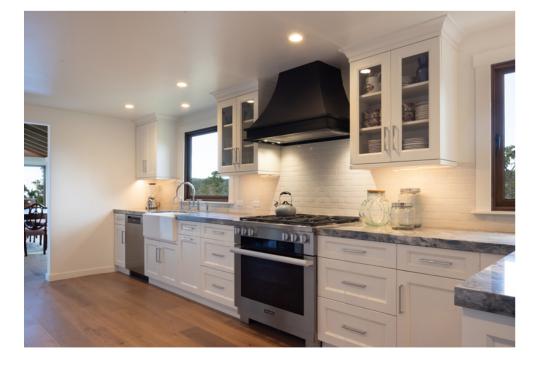

## LOVELY REMODEL WITH LONG VISTAS & OCEAN PEEKS

Lovely remodeled home in quiet section of Carmel Woods perched above the forest with long vistas - ocean view from some windows as well. Large living room with high beamed ceilings, a beautiful fireplace and hardwood floors, which are also throughout the entire main level. Dining room is oversized with tons of windows and views of the ocean. High quality kitchen with marble counter tops open to a family room with fireplace and access to the decks. Bookshelves line the library which could also be used as a bedroom as it adjoins a full bath. Upstairs from main level are two bedrooms with vaulted ceilings and a full bath to share. Downstairs from the main level is the large primary suite with a fireplace, private patio and a large primary bath with shower and separate tub. In addition there is an office and an amazing stone wine cellar.