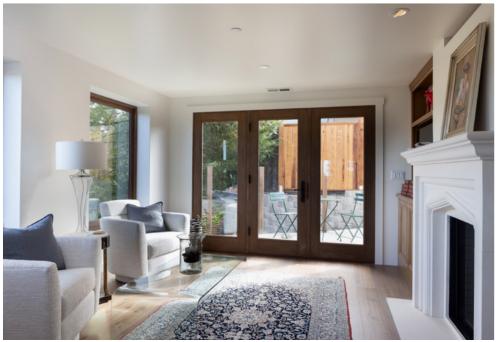

## LOVELY REMODEL WITH LONG VISTAS & OCEAN PEEKS

Lovely remodeled home in quiet section of Carmel Woods perched above the forest with long vistas - ocean view from some windows as well. Large living room with high beamed ceilings, a beautiful fireplace and hardwood floors, which are also throughout the entire main level. Dining room is oversized with tons of windows and views of the ocean. High quality kitchen with marble counter tops open to a family room with fireplace and access to the decks. Bookshelves line the library which could also be used as a bedroom as it adjoins a full bath. Upstairs from main level are two bedrooms with vaulted ceilings and a full bath to share. Downstairs from the main level is the large primary suite with a fireplace, private patio and a large primary bath with shower and separate tub. In addition there is an office and an amazing stone wine cellar.