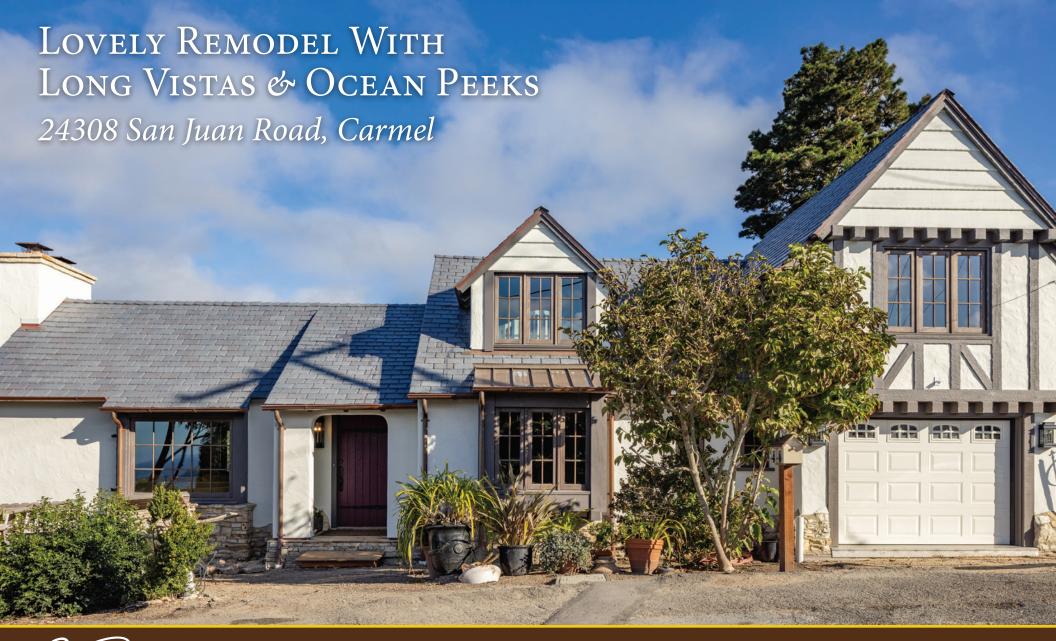

## LOVELY REMODEL WITH LONG VISTAS & OCEAN PEEKS

Lovely remodeled home in quiet section of Carmel Woods perched above the forest with long vistas - ocean view from some windows as well. Large living room with high beamed ceilings, a beautiful fireplace and hardwood floors, which are also throughout the entire main level. Dining room is oversized with tons of windows and views of the ocean. High quality kitchen with marble counter tops open to a family room with fireplace and access to the decks. Bookshelves line the library which could also be used as a bedroom as it adjoins a full bath. Upstairs from main level are two bedrooms with vaulted ceilings and a full bath to share. Downstairs from the main level is the large primary suite with a fireplace, private patio and a large primary bath with shower and separate tub. In addition there is an office and an amazing stone wine cellar.