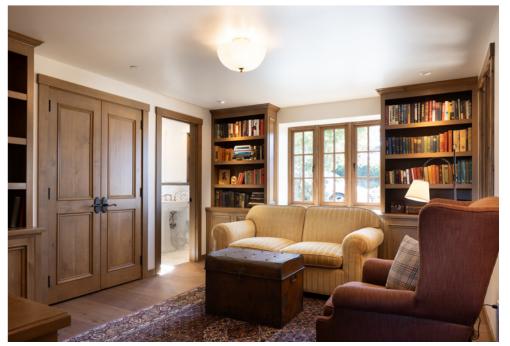

## LOVELY REMODEL WITH LONG VISTAS & OCEAN PEEKS

Lovely remodeled home in quiet section of Carmel Woods perched above the forest with long vistas - ocean view from some windows as well. Large living room with high beamed ceilings, a beautiful fireplace and hardwood floors, which are also throughout the entire main level. Dining room is oversized with tons of windows and views of the ocean. High quality kitchen with marble counter tops open to a family room with fireplace and access to the decks. Bookshelves line the library which could also be used as a bedroom as it adjoins a full bath. Upstairs from main level are two bedrooms with vaulted ceilings and a full bath to share. Downstairs from the main level is the large primary suite with a fireplace, private patio and a large primary bath with shower and separate tub. In addition there is an office and an amazing stone wine cellar.