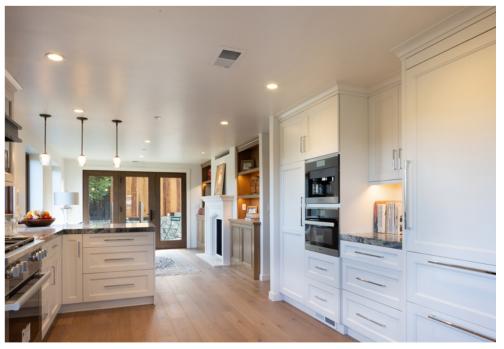

## LOVELY REMODEL WITH LONG VISTAS & OCEAN PEEKS

Lovely remodeled home in quiet section of Carmel Woods perched above the forest with long vistas - ocean view from some windows as well. Large living room with high beamed ceilings, a beautiful fireplace and hardwood floors, which are also throughout the entire main level. Dining room is oversized with tons of windows and views of the ocean. High quality kitchen with marble counter tops open to a family room with fireplace and access to the decks. Bookshelves line the library which could also be used as a bedroom as it adjoins a full bath. Upstairs from main level are two bedrooms with vaulted ceilings and a full bath to share. Downstairs from the main level is the large primary suite with a fireplace, private patio and a large primary bath with shower and separate tub. In addition there is an office and an amazing stone wine cellar.