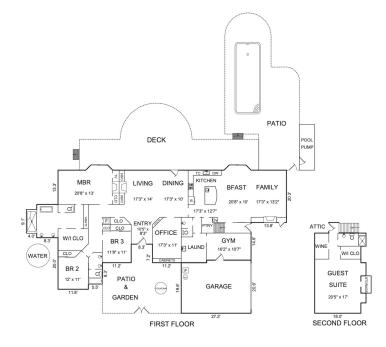

## Carmel

 $\equiv~$  A Cornerstone in Luxury Real Estate for Over 100 Years = = -

| PROPERTY DETAILS       |                       |                      |
|------------------------|-----------------------|----------------------|
| Approx. Sq. Footage    | Bedrooms              | Price                |
| 3,852 sq. ft.          | Four                  | \$4,500,000          |
| <u>Approx Lot Size</u> | <u>ватнгоомs</u>      | WEBSITE              |
| 179,032 sq. ft.        | Three Full & One Half | 8700RiverMeadows.com |
| <br>_                  | Property Description  |                      |

B ehind the gates of River Meadows, one of the most coveted streets in Carmel Valley, you will find a stunning four acre, turn-key property. The home is all on one level with the exception of a large guest suite upstairs. The formal entry opens to spacious living and dining rooms while the kitchen and family room are unequivocally the heart of the home. The enviable backyard extends the living spaces outside with a generously sized deck, mature landscaping, fire-pit and pool. And a private well helps keep the grass green all year long. The generously sized primary suite overlooks the backyard and two guest rooms down the hall share a full bathroom. There is also an office, large laundry room and an amazing mud room. Stylish, yet comfortable, this property is an exceptional combination of indoor-outdoor living - which is Carmel Valley at its best.