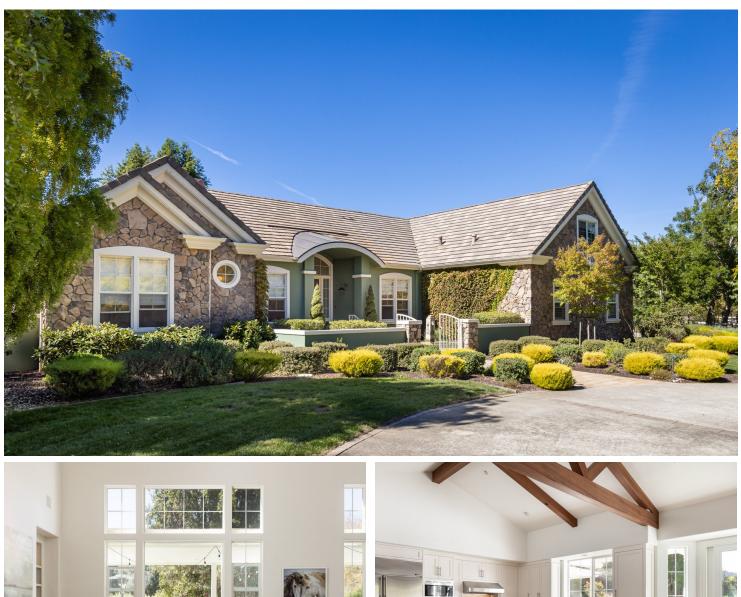

B ehind the gates of River Meadows, one of the most coveted streets in Carmel Valley, you will find a stunning four acre, turn-key property. The home is all on one level with the exception of a large guest suite upstairs. The formal entry opens to spacious living and dining rooms while the kitchen and family room are unequivocally the heart of the home. The enviable backyard extends the living spaces outside with a generously sized deck, mature landscaping, fire-pit and pool. And a private well helps keep the grass green all year long. The generously sized primary suite overlooks the backyard and two guest rooms down the hall share a full bathroom. There is also an office, large laundry room and an amazing mud room. Stylish, yet comfortable, this property is an exceptional combination of indoor-outdoor living - which is Carmel Valley at its best.