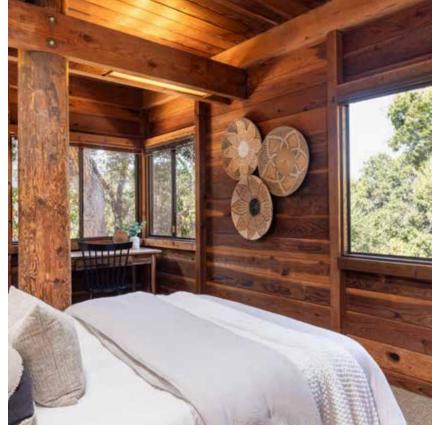

## ARCHITECTURAL BEAUTY IN CARMEL VALLEY

Close to Carmel Valley Village sits this single level Stone Post & Flower rustic style home with unpretentious organic warmth. It's perfect for a weekend getaway or a full time residence where you can escape the rush of the world. When you enter the home you immediately feel a sense of calm with its gorgeous redwood interior that showcases round posts approx. 36 inches in circumference up to the equally gorgeous crossbeams in the vaulted high ceilings. Framed within the redwood are wall to wall windows allowing tons of light and lovely vistas. Focal point is the cozy stone fireplace with intricate wood work designed to emulate a flower petal. The large front yard, with beautiful oaks, has a big redwood deck and is fully fenced for optimum privacy. Beyond the architectural beauty of this home is its quiet Robles del Rio neighborhood, mostly year-round sunshine and close proximity to the "meadow" and short walk to the charming village with wonderful restaurants, wine tasting and shops.