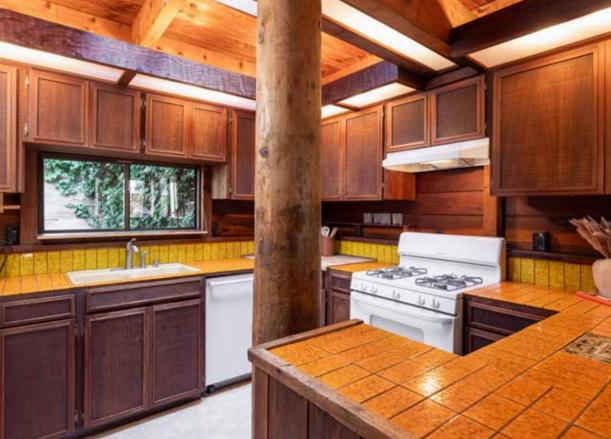

## ARCHITECTURAL BEAUTY IN CARMEL VALLEY

Close to Carmel Valley Village sits this single level Stone Post & Flower rustic style home with unpretentious organic warmth. It's perfect for a weekend getaway or a full time residence where you can escape the rush of the world. When you enter the home you immediately feel a sense of calm with its gorgeous redwood interior that showcases round posts approx. 36 inches in circumference up to the equally gorgeous crossbeams in the vaulted high ceilings. Framed within the redwood are wall to wall windows allowing tons of light and lovely vistas. Focal point is the cozy stone fireplace with intricate wood work designed to emulate a flower petal. The large front yard, with beautiful oaks, has a big redwood deck and is fully fenced for optimum privacy. Beyond the architectural beauty of this home is its quiet Robles del Rio neighborhood, mostly year-round sunshine and close proximity to the "meadow" and short walk to the charming village with wonderful restaurants, wine tasting and shops.