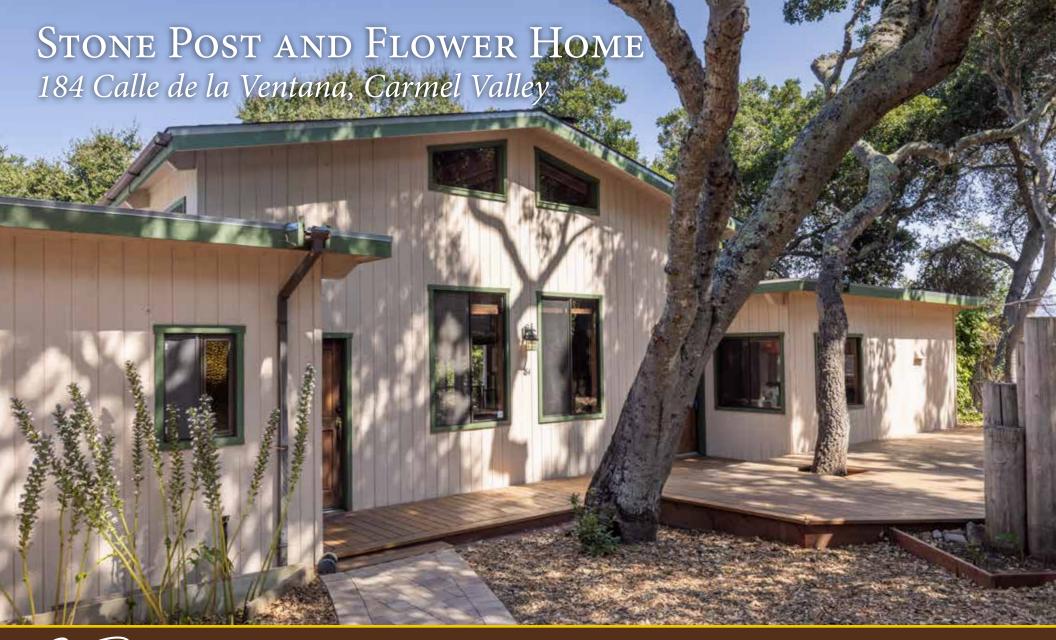

## ARCHITECTURAL BEAUTY IN CARMEL VALLEY

Close to Carmel Valley Village sits this single level Stone Post & Flower rustic style home with unpretentious organic warmth. It's perfect for a weekend getaway or a full time residence where you can escape the rush of the world. When you enter the home you immediately feel a sense of calm with its gorgeous redwood interior that showcases round posts approx. 36 inches in circumference up to the equally gorgeous crossbeams in the vaulted high ceilings. Framed within the redwood are wall to wall windows allowing tons of light and lovely vistas. Focal point is the cozy stone fireplace with intricate wood work designed to emulate a flower petal. The large front yard, with beautiful oaks, has a big redwood deck and is fully fenced for optimum privacy. Beyond the architectural beauty of this home is its quiet Robles del Rio neighborhood, mostly year-round sunshine and close proximity to the "meadow" and short walk to the charming village with wonderful restaurants, wine tasting and shops.