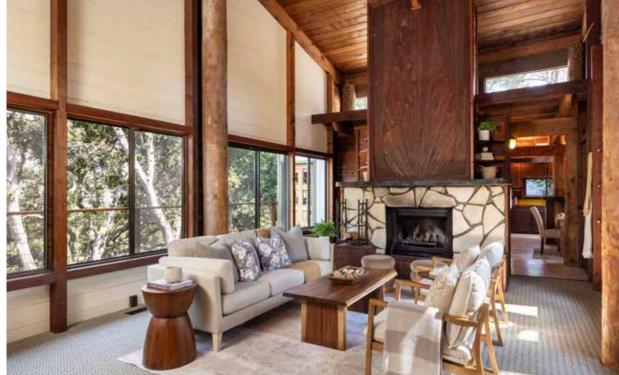

## ARCHITECTURAL BEAUTY IN CARMEL VALLEY

Close to Carmel Valley Village sits this single level Stone Post & Flower rustic style home with unpretentious organic warmth. It's perfect for a weekend getaway or a full time residence where you can escape the rush of the world. When you enter the home you immediately feel a sense of calm with its gorgeous redwood interior that showcases round posts approx. 36 inches in circumference up to the equally gorgeous crossbeams in the vaulted high ceilings. Framed within the redwood are wall to wall windows allowing tons of light and lovely vistas. Focal point is the cozy stone fireplace with intricate wood work designed to emulate a flower petal. The large front yard, with beautiful oaks, has a big redwood deck and is fully fenced for optimum privacy. Beyond the architectural beauty of this home is its quiet Robles del Rio neighborhood, mostly year-round sunshine and close proximity to the "meadow" and short walk to the charming village with wonderful restaurants, wine tasting and shops.