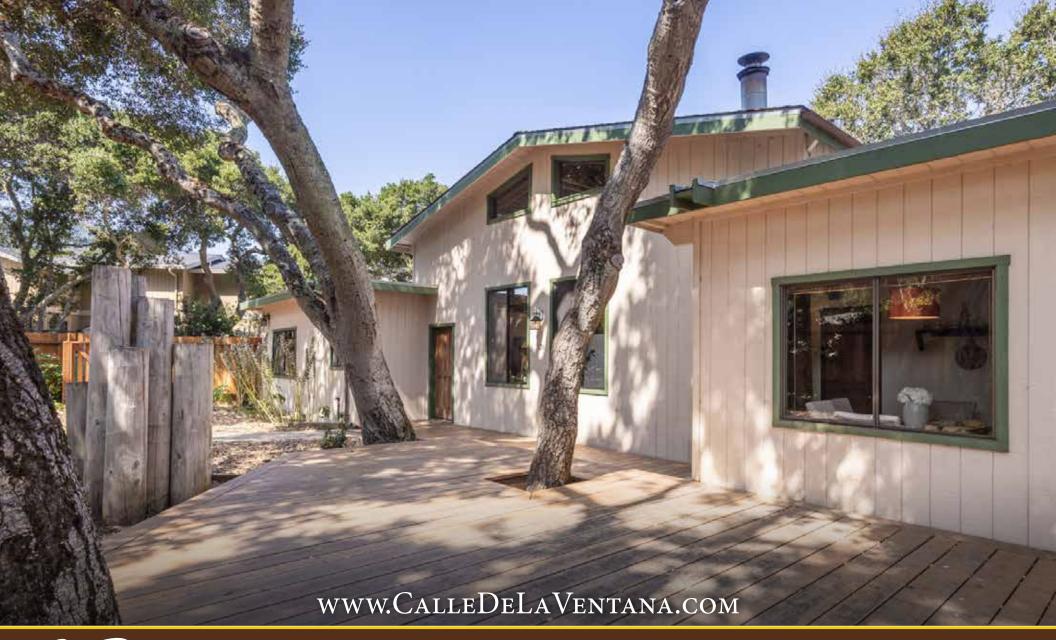

## ARCHITECTURAL BEAUTY IN CARMEL VALLEY

Close to Carmel Valley Village sits this single level Stone Post & Flower rustic style home with unpretentious organic warmth. It's perfect for a weekend getaway or a full time residence where you can escape the rush of the world. When you enter the home you immediately feel a sense of calm with its gorgeous redwood interior that showcases round posts approx. 36 inches in circumference up to the equally gorgeous crossbeams in the vaulted high ceilings. Framed within the redwood are wall to wall windows allowing tons of light and lovely vistas. Focal point is the cozy stone fireplace with intricate wood work designed to emulate a flower petal. The large front yard, with beautiful oaks, has a big redwood deck and is fully fenced for optimum privacy. Beyond the architectural beauty of this home is its quiet Robles del Rio neighborhood, mostly year-round sunshine and close proximity to the "meadow" and short walk to the charming village with wonderful restaurants, wine tasting and shops.