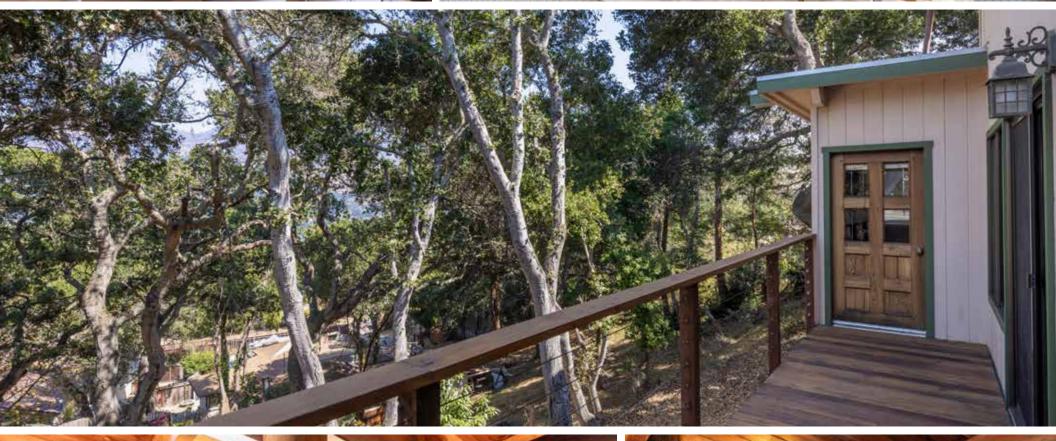

## ARCHITECTURAL BEAUTY IN CARMEL VALLEY

Close to Carmel Valley Village sits this single level Stone Post & Flower rustic style home with unpretentious organic warmth. It's perfect for a weekend getaway or a full time residence where you can escape the rush of the world. When you enter the home you immediately feel a sense of calm with its gorgeous redwood interior that showcases round posts approx. 36 inches in circumference up to the equally gorgeous crossbeams in the vaulted high ceilings. Framed within the redwood are wall to wall windows allowing tons of light and lovely vistas. Focal point is the cozy stone fireplace with intricate wood work designed to emulate a flower petal. The large front yard, with beautiful oaks, has a big redwood deck and is fully fenced for optimum privacy. Beyond the architectural beauty of this home is its quiet Robles del Rio neighborhood, mostly year-round sunshine and close proximity to the "meadow" and short walk to the charming village with wonderful restaurants, wine tasting and shops.