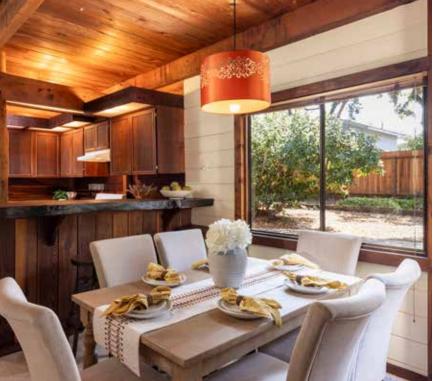

## ARCHITECTURAL BEAUTY IN CARMEL VALLEY

Close to Carmel Valley Village sits this single level Stone Post & Flower rustic style home with unpretentious organic warmth. It's perfect for a weekend getaway or a full time residence where you can escape the rush of the world. When you enter the home you immediately feel a sense of calm with its gorgeous redwood interior that showcases round posts approx. 36 inches in circumference up to the equally gorgeous crossbeams in the vaulted high ceilings. Framed within the redwood are wall to wall windows allowing tons of light and lovely vistas. Focal point is the cozy stone fireplace with intricate wood work designed to emulate a flower petal. The large front yard, with beautiful oaks, has a big redwood deck and is fully fenced for optimum privacy. Beyond the architectural beauty of this home is its quiet Robles del Rio neighborhood, mostly year-round sunshine and close proximity to the "meadow" and short walk to the charming village with wonderful restaurants, wine tasting and shops.