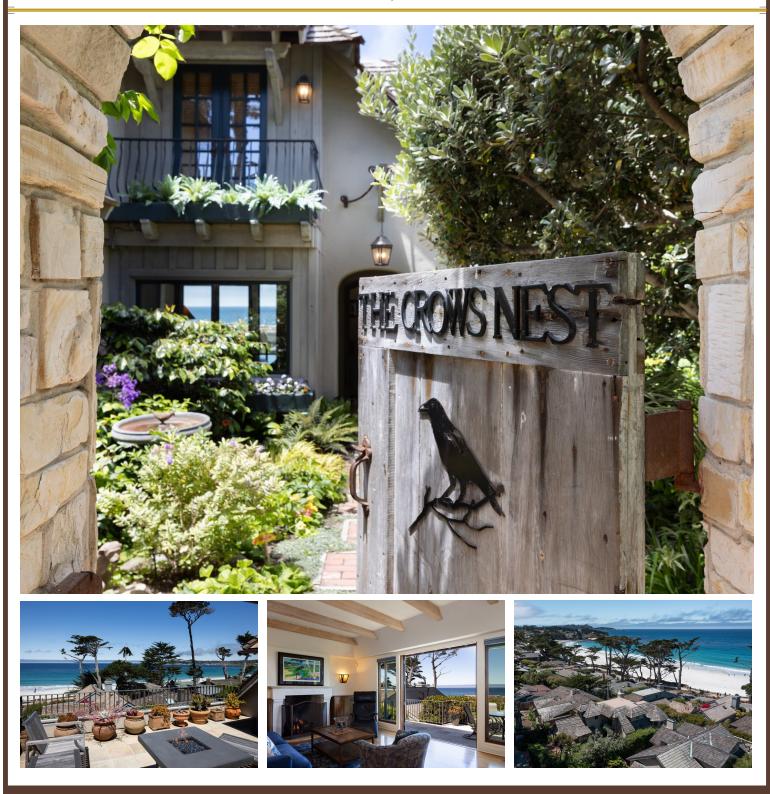

Summer tunning panoramic views welcome you to this sunny Carmel beach house on the sought after west side of San Antonio Ave. Aptly named Crow's Nest, this home features an ocean view balcony off the living room and additional roof top deck off the primary suite giving you spectacular views above the rest. Views from Point Lobos to the Pebble Beach Golf Links and the white sands of Carmel Beach. Beautiful mature gardens front and back, one car garage, 3 bedroom, 2.5 bath, this is the perfect Carmel getaway. Just steps to the beach and easy stroll to downtown shopping, galleries and restaurants.