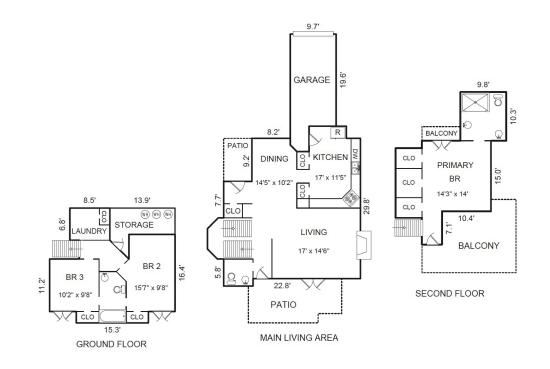

## Carmel-by-the-Sea

CARMEL REALTY COMPANY ESTABLISHED 1913

 $\equiv~$  A Cornerstone in Luxury Real Estate for Over 100 Years =

| _                    | _                                                                                      | Property Details                                                    |                                                                        |
|----------------------|----------------------------------------------------------------------------------------|---------------------------------------------------------------------|------------------------------------------------------------------------|
|                      | <u>Approx. Sq. Footage</u><br>1,770 sq. ft.<br><u>Approx Lot Size</u><br>4,000 sq. ft. | <u>Ведгоомs</u><br>Three<br><u>Ватнгоомs</u><br>Two Full & One Half | <u>Price</u><br>\$6,850,000<br><u>Website</u><br>SanAntonio2SW10th.com |
| PROPERTY DESCRIPTION |                                                                                        |                                                                     |                                                                        |