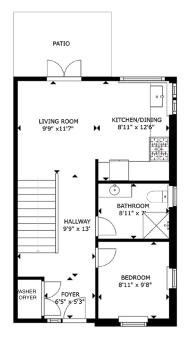

# 37783 Palo Colorado Road, Big Sur Floor Plan

FLOOR 1

**New House** 

FLOOR 2

GROSS INTERNAL AREA FLOOR 1: 576 sq ft, FLOOR 2: 597 sq ft
TOTAL: 1173 sq ft
SIZES AND DIMENSIONS ARE APPROXIMATE, ACTUAL MAY VARY.