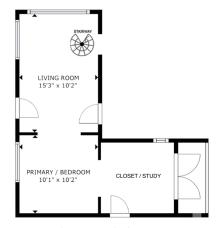

#### Treehouse 2nd Floor

GROSS INTERNAL AREA FLOOR 1: 348 sq ft TOTAL: 348 sq ft