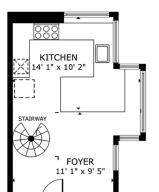

## Treehouse 1st Floor

GROSS INTERNAL AREA FLOOR PLAN 238 sq.ft. TOTAL: 238 sq.ft. SIZES AND DIMENSIONS ARE APPROXIMATE, ACTUAL MAY VARY.