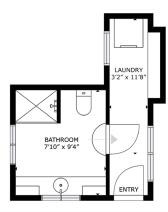

#### **Treehouse Bathroom**

GROSS INTERNAL AREA TOTAL: 129 sq.ft

SIZES AND DIMENSIONS ARE APPROXIMATE, ACTUAL MAY VARY.