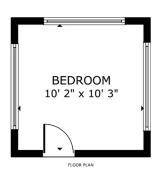

### **Treehouse Bedroom 2**

GROSS INTERNAL AREA FLOOR PLAN 103 sq.ft. TOTAL: 103 sq.ft. SIZES AND DIMENSIONS ARE APPROXIMATE, ACTUAL MAY VARY.