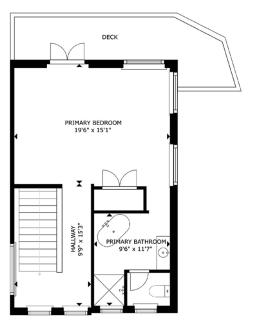

# 37783 Palo Colorado Road, Big Sur Floor Plan

FLOOR 1

**New House** 

FLOOR 2

GROSS INTERNAL AREA FLOOR 1: 576 sq ft, FLOOR 2: 597 sq ft
TOTAL: 1173 sq ft
SIZES AND DIMENSIONS ARE APPROXIMATE, ACTUAL MAY VARY.