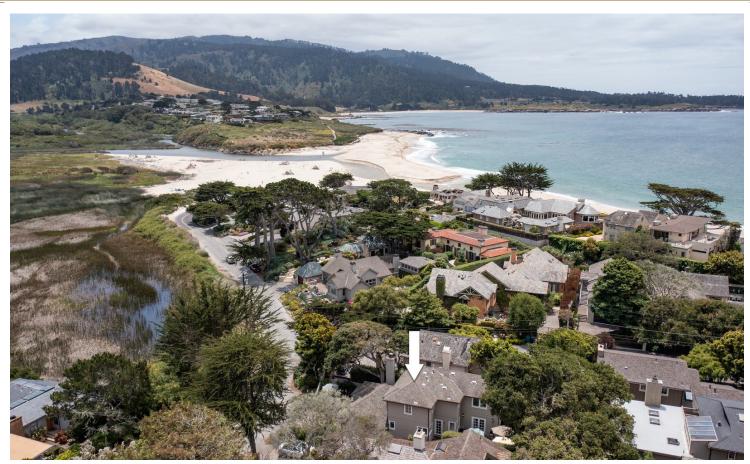

## PERFECTLY PLACED ON THE POINT

26416 Carmelo Street, Carmel

## PROPERTY DESCRIPTION

Perfectly Placed on the Point! Wonderfully private, Country English cottage overlooks the sanctuary preserve, Santa Lucia mountains and all the way down the Valley. The living room is bright and sunny with big windows & skylights, hardwood floors, high beamed ceilings and large fireplace. The kitchen with Calacatta quartz counters has two 30 inch Sub-Zero refrigerators, a separate breakfast nook with patio access and the dining room is light and bright with patio and garden access. Lovely, private back patio and gardens as well as a private front patio allow you to enjoy sunshine from morning to late afternoon....all this and only steps to the beach and the famed Scenic Drive.