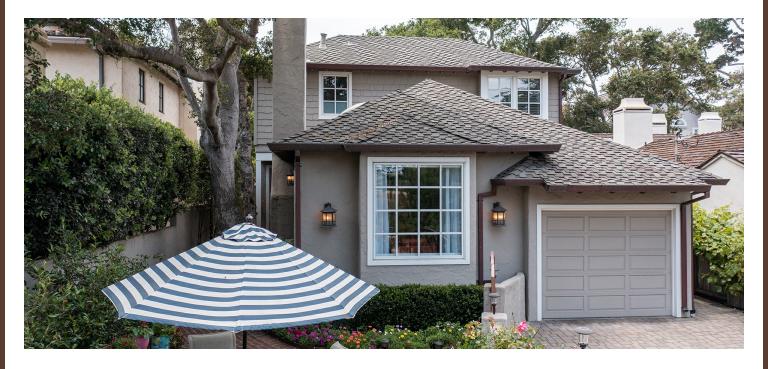

## PROPERTY DESCRIPTION

Perfectly Placed on the Point! Wonderfully private, Country English cottage overlooks the sanctuary preserve, Santa Lucia mountains and all the way down the Valley. The living room is bright and sunny with big windows & skylights, hardwood floors, high beamed ceilings and large fireplace. The kitchen with Calacatta quartz counters has two 30 inch Sub-Zero refrigerators, a separate breakfast nook with patio access and the dining room is light and bright with patio and garden access. Lovely, private back patio and gardens as well as a private front patio allow you to enjoy sunshine from morning to late afternoon....all this and only steps to the beach and the famed Scenic Drive.