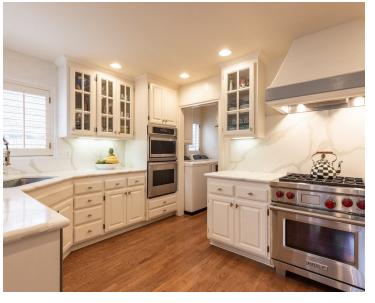

## PROPERTY DESCRIPTION

Perfectly Placed on the Point! Wonderfully private, Country English cottage overlooks the sanctuary preserve, Santa Lucia mountains and all the way down the Valley. The living room is bright and sunny with big windows & skylights, hardwood floors, high beamed ceilings and large fireplace. The kitchen with Calacatta quartz counters has two 30 inch Sub-Zero refrigerators, a separate breakfast nook with patio access and the dining room is light and bright with patio and garden access. Lovely, private back patio and gardens as well as a private front patio allow you to enjoy sunshine from morning to late afternoon....all this and only steps to the beach and the famed Scenic Drive.