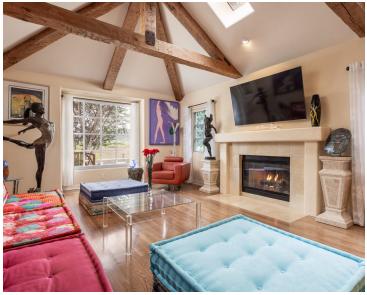

## PROPERTY DESCRIPTION

Perfectly Placed on the Point! Wonderfully private, Country English cottage overlooks the sanctuary preserve, Santa Lucia mountains and all the way down the Valley. The living room is bright and sunny with big windows & skylights, hardwood floors, high beamed ceilings and large fireplace. The kitchen with Calacatta quartz counters has two 30 inch Sub-Zero refrigerators, a separate breakfast nook with patio access and the dining room is light and bright with patio and garden access. Lovely, private back patio and gardens as well as a private front patio allow you to enjoy sunshine from morning to late afternoon....all this and only steps to the beach and the famed Scenic Drive.