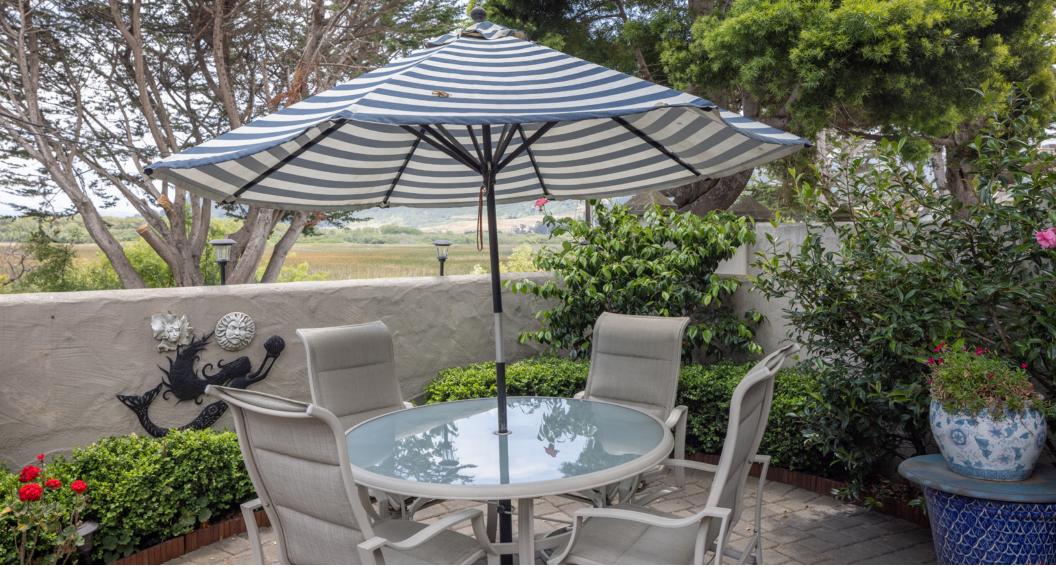

## PERFECTLY PLACED ON THE POINT!

Approx. Sq. Footage 2,105 sq. ft.

Approx. Lot Size 4,220 sq. ft.

Bedrooms Three

Bathrooms Three

Wonderfully private, Country English cottage overlooks the sanctuary preserve, Santa Lucia mountains and all the way down the Valley. The living room is bright and sunny with big windows & skylights, hardwood floors, high beamed ceilings and large fireplace. The kitchen with Calacatta quartz counters has two 30 inch Sub-Zero refrigerators, a separate breakfast nook with patio access and the dining room is light and bright with patio and garden access. Lovely, private back patio and gardens as well as a private front patio allow you to enjoy sunshine from morning to late afternoon....all this and only steps to the beach and the famed Scenic Road.