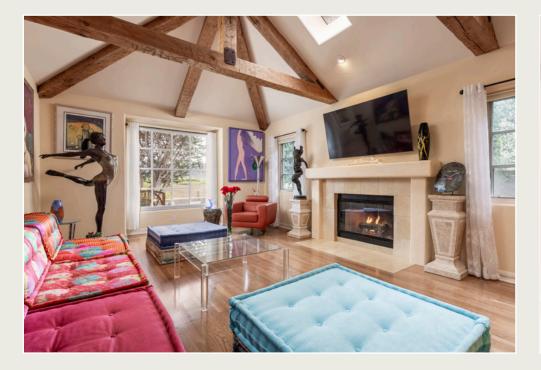

## PERFECTLY PLACED ON THE POINT!

Approx. Sq. Footage 2,105 sq. ft.

Approx. Lot Size 4,220 sq. ft.

Bedrooms Three

Bathrooms Three

Wonderfully private, Country English cottage overlooks the sanctuary preserve, Santa Lucia mountains and all the way down the Valley. The living room is bright and sunny with big windows & skylights, hardwood floors, high beamed ceilings and large fireplace. The kitchen with Calacatta quartz counters has two 30 inch Sub-Zero refrigerators, a separate breakfast nook with patio access and the dining room is light and bright with patio and garden access. Lovely, private back patio and gardens as well as a private front patio allow you to enjoy sunshine from morning to late afternoon....all this and only steps to the beach and the famed Scenic Road.