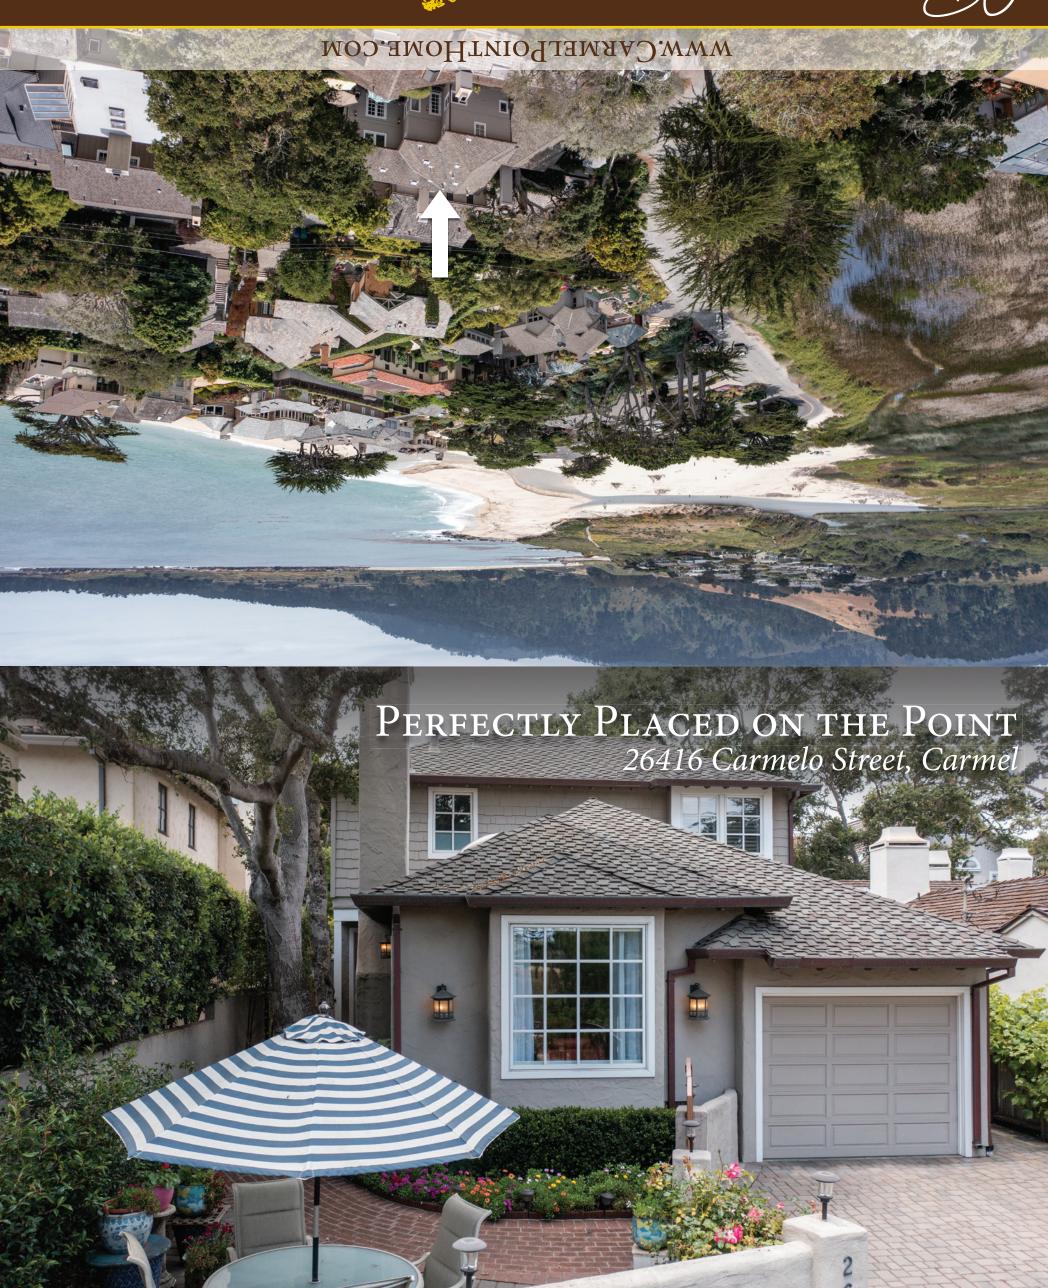

## PERFECTLY PLACED ON THE POINT!

Approx. Sq. Footage 2,105 sq. ft.

Approx. Lot Size 4,220 sq. ft.

Bedrooms Three

Bathrooms Three

Wonderfully private, Country English cottage overlooks the sanctuary preserve, Santa Lucia mountains and all the way down the Valley. The living room is bright and sunny with big windows & skylights, hardwood floors, high beamed ceilings and large fireplace. The kitchen with Calacatta quartz counters has two 30 inch Sub-Zero refrigerators, a separate breakfast nook with patio access and the dining room is light and bright with patio and garden access. Lovely, private back patio and gardens as well as a private front patio allow you to enjoy sunshine from morning to late afternoon....all this and only steps to the beach and the famed Scenic Road.