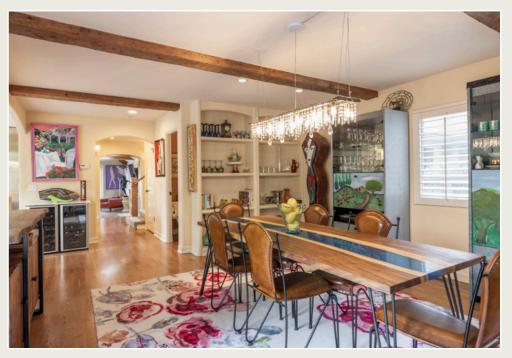

## PERFECTLY PLACED ON THE POINT!

Approx. Sq. Footage 2,105 sq. ft.

Approx. Lot Size 4,220 sq. ft.

Bedrooms Three

Bathrooms Three

Wonderfully private, Country English cottage overlooks the sanctuary preserve, Santa Lucia mountains and all the way down the Valley. The living room is bright and sunny with big windows & skylights, hardwood floors, high beamed ceilings and large fireplace. The kitchen with Calacatta quartz counters has two 30 inch Sub-Zero refrigerators, a separate breakfast nook with patio access and the dining room is light and bright with patio and garden access. Lovely, private back patio and gardens as well as a private front patio allow you to enjoy sunshine from morning to late afternoon....all this and only steps to the beach and the famed Scenic Road.