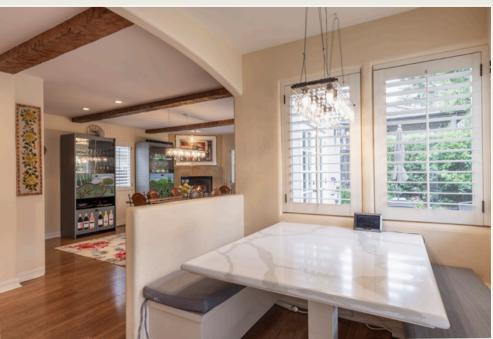

## PERFECTLY PLACED ON THE POINT!

Approx. Sq. Footage 2,105 sq. ft.

Approx. Lot Size 4,220 sq. ft.

Bedrooms Three

Bathrooms Three

Wonderfully private, Country English cottage overlooks the sanctuary preserve, Santa Lucia mountains and all the way down the Valley. The living room is bright and sunny with big windows & skylights, hardwood floors, high beamed ceilings and large fireplace. The kitchen with Calacatta quartz counters has two 30 inch Sub-Zero refrigerators, a separate breakfast nook with patio access and the dining room is light and bright with patio and garden access. Lovely, private back patio and gardens as well as a private front patio allow you to enjoy sunshine from morning to late afternoon....all this and only steps to the beach and the famed Scenic Road.