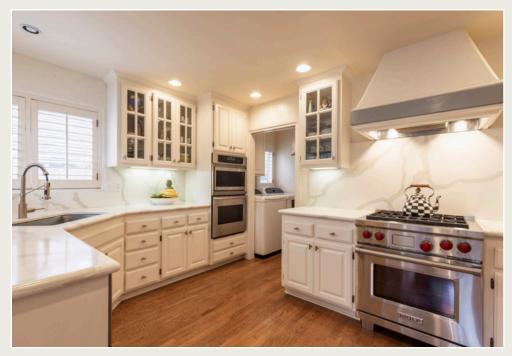

## PERFECTLY PLACED ON THE POINT!

Approx. Sq. Footage 2,105 sq. ft.

Approx. Lot Size 4,220 sq. ft.

Bedrooms Three

Bathrooms Three

Wonderfully private, Country English cottage overlooks the sanctuary preserve, Santa Lucia mountains and all the way down the Valley. The living room is bright and sunny with big windows & skylights, hardwood floors, high beamed ceilings and large fireplace. The kitchen with Calacatta quartz counters has two 30 inch Sub-Zero refrigerators, a separate breakfast nook with patio access and the dining room is light and bright with patio and garden access. Lovely, private back patio and gardens as well as a private front patio allow you to enjoy sunshine from morning to late afternoon....all this and only steps to the beach and the famed Scenic Road.