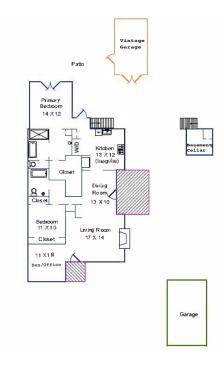

#### PROPERTY DETAILS

APPROX. SQ. FOOTAGE

1,438 sq. ft.

APPROX LOT SIZE

3920

BEDROOMS

PRICE

\$3,950,000 Two

#### PROPERTY DESCRIPTION

HE ULTIMATE CARMEL CHARMING COTTAGE in the Golden Rectangle, very close to town and the beach. Beautifully maintained with classic details throughout, a floor plan offering privacy with 2 Beds, 2 Baths, including a primary ensuite bathroom and large walk-in closet, a separate den/office, spacious kitchen and south facing dining room overlooking the delightful outdoor entertaining areas. A basement cellar, hot tub, vintage garage for hobbies and a new garage.