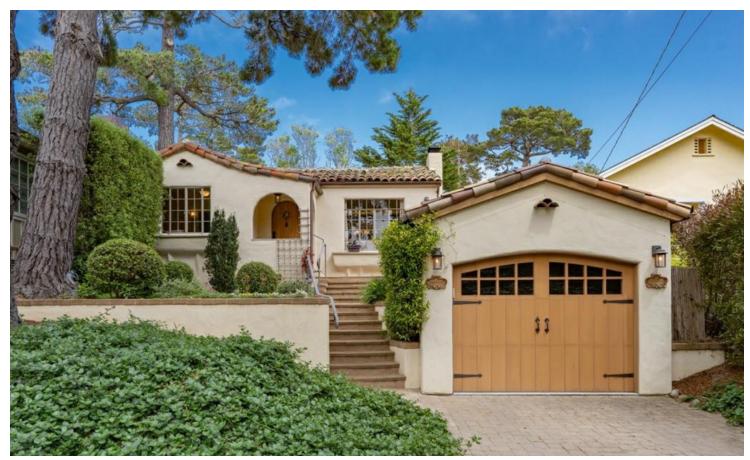

#### PROPERTY DESCRIPTION

HE ULTIMATE CARMEL CHARMING COTTAGE in the Golden Rectangle, very close to town and the beach. Beautifully maintained with classic details throughout, a floor plan offering privacy with 2 Beds, 2 Baths, including a primary ensuite bathroom and large walk-in closet, a separate den/office, spacious kitchen and south facing dining room overlooking the delightful outdoor entertaining areas. A basement cellar, hot tub, vintage garage for hobbies and a new garage.