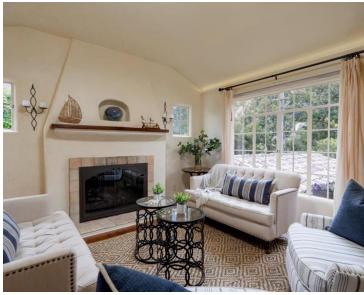

#### PROPERTY DESCRIPTION

HE ULTIMATE CARMEL CHARMING COTTAGE in the Golden Rectangle, very close to town and the beach. Beautifully maintained with classic details throughout, a floor plan offering privacy with 2 Beds, 2 Baths, including a primary ensuite bathroom and large walk-in closet, a separate den/office, spacious kitchen and south facing dining room overlooking the delightful outdoor entertaining areas. A basement cellar, hot tub, vintage garage for hobbies and a new garage.