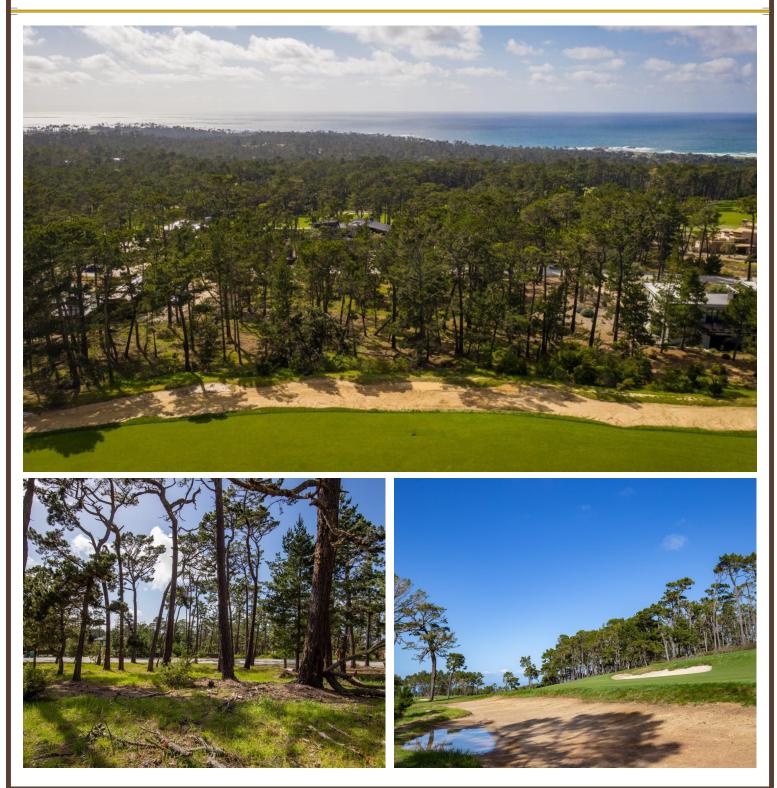

#### **PROPERTY DESCRIPTION**

early midway up Poppy Lane on the high side of the road and amongst architecturally stunning homes either finished or well underway, this ever so gently up-sloped lot is available for you to start your own design of your dreams. Located along the beginning section of the par 5 10th fairway and affording an opportunity for flowing fairway views on the golf course side with forest and filtered ocean views quite possible on the other side. Well thought out preliminary conceptual plans by noted Lafayette architect Steven F Kubitschek can give your thoughts a jump start. Just over one acre in size with utilities in the street at the site, water entitlements are in place to start creating your own spectacular space.