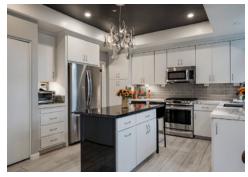

WEBSITE

5,964 sq. ft.

14390MountainQuail.com Three

PROPERTY DESCRIPTION

ome experience sunbelt living in The Meadows of Corral de Tierra! With lovely grounds, pool, clubhouse, activity courts and walking trails, this charming area offers so much! Updated in 2022, this 4 bedroom, 3 bath, 2867 sq ft 2-story home is light-filled due to its many windows and high ceilings. Spacious due to a great floor plan with one bedroom and full bath downstairs, plus 3 bedrooms, 2 full baths and a flex room upstairs. The updated kitchen with island, stainless appliances and loads of cabinets and storage opens to an inviting family room, complete with one of three fireplaces. The primary bathroom is resort-inspired with its stand-alone tub, beautiful tile shower and walk-in closet. Relax on the primary balcony overlooking the hills or in the backyard with its fountain and patio areas, perfect for reading or entertaining. A large 2.5 car garage with oodles of built-in storage cabinets and shelves meets all sorts of needs. First time for sale since 1994, this move-in ready home is awaiting its new owner!