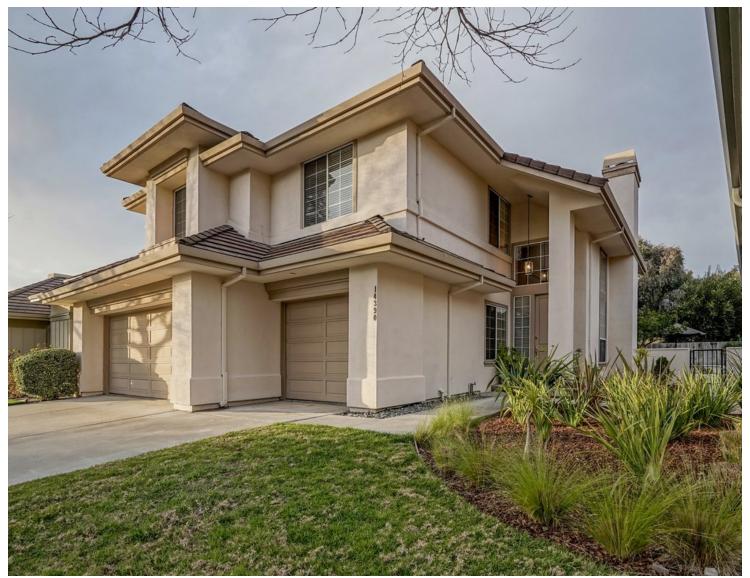

# 14390 MOUNTAIN QUAIL ROAD

WEBSITE

5,964 sq. ft.

14390MountainQuail.com Three

PROPERTY DESCRIPTION

ome experience sunbelt living in The Meadows of Corral de Tierra! With lovely grounds, pool, clubhouse, activity courts and walking trails, this charming area offers so much! Updated in 2022, this 4 bedroom, 3 bath, 2867 sq ft 2-story home is light-filled due to its many windows and high ceilings. Spacious due to a great floor plan with one bedroom and full bath downstairs, plus 3 bedrooms, 2 full baths and a flex room upstairs. The updated kitchen with island, stainless appliances and loads of cabinets and storage opens to an inviting family room, complete with one of three fireplaces. The primary bathroom is resort-inspired with its stand-alone tub, beautiful tile shower and walk-in closet. Relax on the primary balcony overlooking the hills or in the backyard with its fountain and patio areas, perfect for reading or entertaining. A large 2.5 car garage with oodles of built-in storage cabinets and shelves meets all sorts of needs. First time for sale since 1994, this move-in ready home is awaiting its new owner!