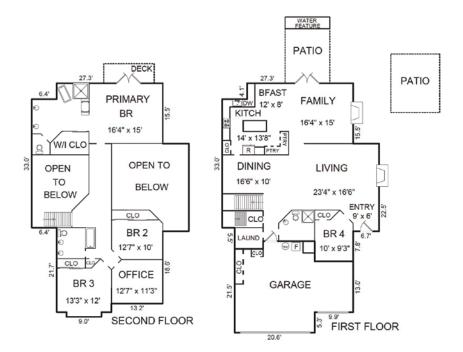

WEBSITE

5,964 sq. ft.

14390MountainQuail.com Three

PROPERTY DESCRIPTION

ome experience sunbelt living in The Meadows of Corral de Tierra! With lovely grounds, pool, clubhouse, activity courts and walking trails, this charming area offers so much! Updated in 2022, this 4 bedroom, 3 bath, 2867 sq ft 2-story home is light-filled due to its many windows and high ceilings. Spacious due to a great floor plan with one bedroom and full bath downstairs, plus 3 bedrooms, 2 full baths and a flex room upstairs. The updated kitchen with island, stainless appliances and loads of cabinets and storage opens to an inviting family room, complete with one of three fireplaces. The primary bathroom is resort-inspired with its stand-alone tub, beautiful tile shower and walk-in closet. Relax on the primary balcony overlooking the hills or in the backyard with its fountain and patio areas, perfect for reading or entertaining. A large 2.5 car garage with oodles of built-in storage cabinets and shelves meets all sorts of needs. First time for sale since 1994, this move-in ready home is awaiting its new owner!