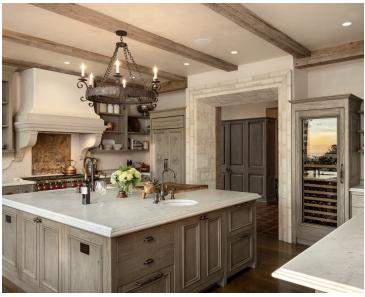

#### PROPERTY DESCRIPTION

apturing the essence of indoor-outdoor living, this European inspired estate in the heart of Pebble Beach offers a stylish and sophisticated residence coupled with iconic views of Stillwater Cove and Point Lobos. The newly built home boasts an expansive primary suite with an office area and spa inspired bath, three additional bedroom suites, 4 1/2 baths, formal living and dining rooms, an epicurean kitchen with adjoining family room and a newly renovated lower level game room or media room with bar area. Inviting outdoor terraces and patios feature an ocean view fire pit and a wellappointed outdoor cooking area; beyond the thoughtful stonework and extensive landscaping is a separate one bedroom/one bath guesthouse with living room and kitchen. Enjoy impressive sunset views over treetops to the Pacific Ocean and beyond, while the forested setting offers ultimate privacy. This elegant setting near The Lodge provides ease of access to golf, restaurants, The Spa, the Beach & Tennis Club and Carmel. Designed with the utmost attention to detail, all finishes were carefully sourced and selected culminating in a masterful build.