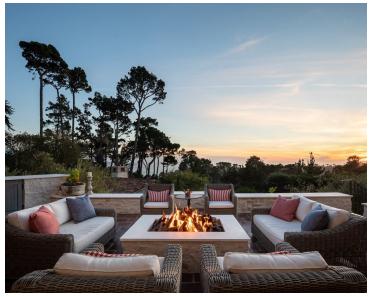

#### PROPERTY DESCRIPTION

apturing the essence of indoor-outdoor living, this European inspired estate in the heart of Pebble Beach offers a stylish and sophisticated residence coupled with iconic views of Stillwater Cove and Point Lobos. The newly built home boasts an expansive primary suite with an office area and spa inspired bath, three additional bedroom suites, 4 1/2 baths, formal living and dining rooms, an epicurean kitchen with adjoining family room and a newly renovated lower level game room or media room with bar area. Inviting outdoor terraces and patios feature an ocean view fire pit and a wellappointed outdoor cooking area; beyond the thoughtful stonework and extensive landscaping is a separate one bedroom/one bath guesthouse with living room and kitchen. Enjoy impressive sunset views over treetops to the Pacific Ocean and beyond, while the forested setting offers ultimate privacy. This elegant setting near The Lodge provides ease of access to golf, restaurants, The Spa, the Beach & Tennis Club and Carmel. Designed with the utmost attention to detail, all finishes were carefully sourced and selected culminating in a masterful build.