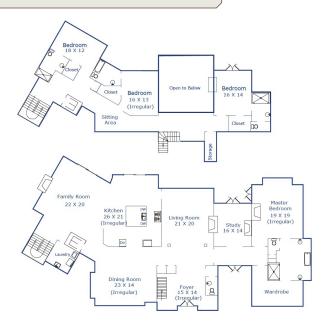

#### PROPERTY DETAILS

APPROX. SQ. FOOTAGE

7,113 sq. ft.

APPROX LOT SIZE

.92 acres

BEDROOMS

Five

BATHROOMS

Five Full & One Half

PRICE

\$14,800,000

WEBSITE

PebbleBeachPerfection.com

#### PROPERTY DESCRIPTION

apturing the essence of indoor-outdoor living, this European inspired estate in the heart of Pebble Beach offers a stylish and sophisticated residence coupled with iconic views of Stillwater Cove and Point Lobos. The newly built home boasts an expansive primary suite with an office area and spa inspired bath, three additional bedroom suites, 4 1/2 baths, formal living and dining rooms, an epicurean kitchen with adjoining family room and a newly renovated lower level game room or media room with bar area. Inviting outdoor terraces and patios feature an ocean view fire pit and a wellappointed outdoor cooking area; beyond the thoughtful stonework and extensive landscaping is a separate one bedroom/one bath guesthouse with living room and kitchen. Enjoy impressive sunset views over treetops to the Pacific Ocean and beyond, while the forested setting offers ultimate privacy. This elegant setting near The Lodge provides ease of access to golf, restaurants, The Spa, the Beach & Tennis Club and Carmel. Designed with the utmost attention to detail, all finishes were carefully sourced and selected culminating in a masterful build.