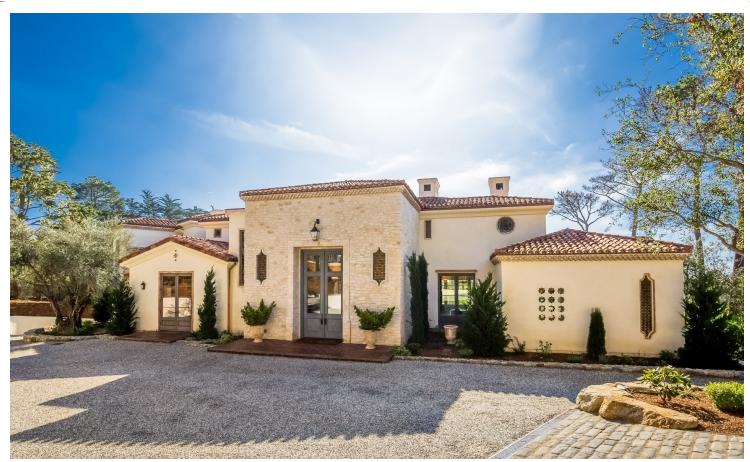

# **3908 RONDA ROAD**

## Pebble Beach

#### PROPERTY DESCRIPTION

apturing the essence of indoor-outdoor living, this European inspired estate in the heart of Pebble Beach offers a stylish and sophisticated residence coupled with iconic views of Stillwater Cove and Point Lobos. The newly built home boasts an expansive primary suite with an office area and spa inspired bath, three additional bedroom suites, 4 1/2 baths, formal living and dining rooms, an epicurean kitchen with adjoining family room and a newly renovated lower level game room or media room with bar area. Inviting outdoor terraces and patios feature an ocean view fire pit and a wellappointed outdoor cooking area; beyond the thoughtful stonework and extensive landscaping is a separate one bedroom/one bath guesthouse with living room and kitchen. Enjoy impressive sunset views over treetops to the Pacific Ocean and beyond, while the forested setting offers ultimate privacy. This elegant setting near The Lodge provides ease of access to golf, restaurants, The Spa, the Beach & Tennis Club and Carmel. Designed with the utmost attention to detail, all finishes were carefully sourced and selected culminating in a masterful build.