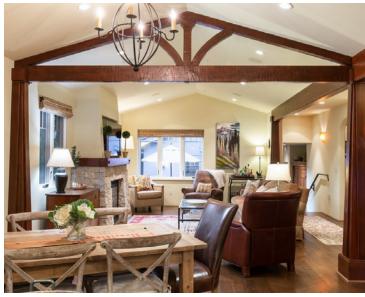

#### PROPERTY DESCRIPTION

alk about a quintessential Carmel Cottage! This beautiful 3-bedroom, 2-bath home, circa 2010, appeals immediately! Rounded archways, dark wood floors, a centerpiece fireplace, wood beams and decorative pillars highlight the living room. Eye-catching leathered granite counters, stainless appliances and large bay window with garden views, plus a plethora of storage cabinets, many with pull-out drawers, make this a dream kitchen for both cooking and entertaining. The primary suite includes a walk-in closet, walk-in shower, travertine floors, sandstone counters and French doors to the courtyard. Nicely separated bedrooms allow for privacy while the inside laundry room and one-car garage, each with built-in cabinets, provide even more storage spaces. Relax by the fireplace, enjoy the outdoor spaces or head out to explore the area. Mere minutes to downtown Carmel with its shops, restaurants, the Sunset Center, the beach and ocean, walking trails and so much more, this Carmel Charmer offers it all!