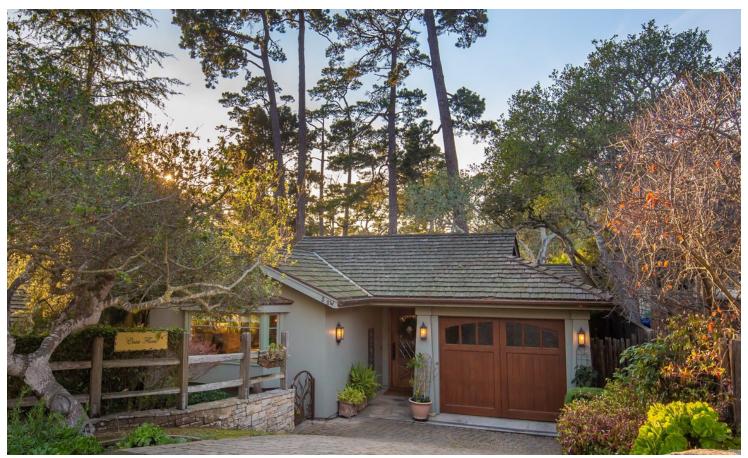

# **SANTA FE 3 SW OF 8TH**

Carmel-by-the-Sea

#### PROPERTY DESCRIPTION

alk about a quintessential Carmel Cottage! This beautiful 3-bedroom, 2-bath home, circa 2010, appeals immediately! Rounded archways, dark wood floors, a centerpiece fireplace, wood beams and decorative pillars highlight the living room. Eye-catching leathered granite counters, stainless appliances and large bay window with garden views, plus a plethora of storage cabinets, many with pull-out drawers, make this a dream kitchen for both cooking and entertaining. The primary suite includes a walk-in closet, walk-in shower, travertine floors, sandstone counters and French doors to the courtyard. Nicely separated bedrooms allow for privacy while the inside laundry room and one-car garage, each with built-in cabinets, provide even more storage spaces. Relax by the fireplace, enjoy the outdoor spaces or head out to explore the area. Mere minutes to downtown Carmel with its shops, restaurants, the Sunset Center, the beach and ocean, walking trails and so much more, this Carmel Charmer offers it all!