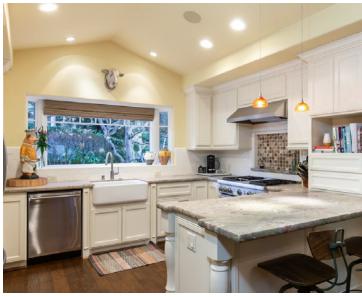

#### PROPERTY DESCRIPTION

alk about a quintessential Carmel Cottage! This beautiful 3-bedroom, 2-bath home, circa 2010, appeals immediately! Rounded archways, dark wood floors, a centerpiece fireplace, wood beams and decorative pillars highlight the living room. Eye-catching leathered granite counters, stainless appliances and large bay window with garden views, plus a plethora of storage cabinets, many with pull-out drawers, make this a dream kitchen for both cooking and entertaining. The primary suite includes a walk-in closet, walk-in shower, travertine floors, sandstone counters and French doors to the courtyard. Nicely separated bedrooms allow for privacy while the inside laundry room and one-car garage, each with built-in cabinets, provide even more storage spaces. Relax by the fireplace, enjoy the outdoor spaces or head out to explore the area. Mere minutes to downtown Carmel with its shops, restaurants, the Sunset Center, the beach and ocean, walking trails and so much more, this Carmel Charmer offers it all!