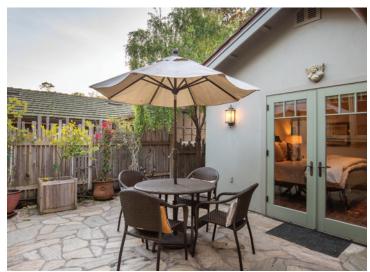

#### PROPERTY DESCRIPTION

alk about a quintessential Carmel Cottage! This beautiful 3-bedroom, 2-bath home, circa 2010, appeals immediately! Rounded archways, dark wood floors, a centerpiece fireplace, wood beams and decorative pillars highlight the living room. Eye-catching leathered granite counters, stainless appliances and large bay window with garden views, plus a plethora of storage cabinets, many with pull-out drawers, make this a dream kitchen for both cooking and entertaining. The primary suite includes a walk-in closet, walk-in shower, travertine floors, sandstone counters and French doors to the courtyard. Nicely separated bedrooms allow for privacy while the inside laundry room and one-car garage, each with built-in cabinets, provide even more storage spaces. Relax by the fireplace, enjoy the outdoor spaces or head out to explore the area. Mere minutes to downtown Carmel with its shops, restaurants, the Sunset Center, the beach and ocean, walking trails and so much more, this Carmel Charmer offers it all!