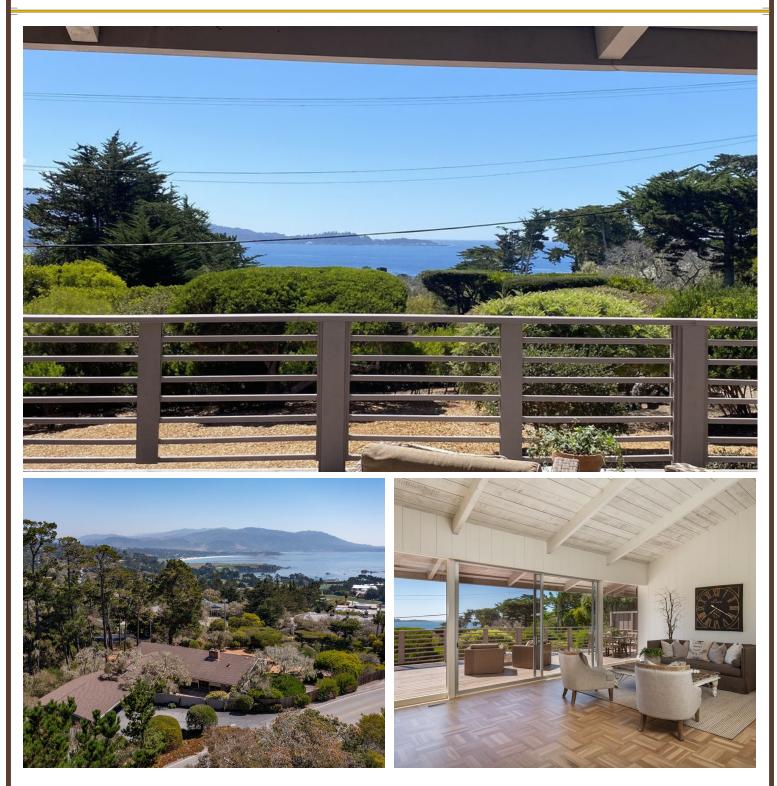

Summer that's just steps to The Lodge, Golf Links, and top amenities of Pebble Beach. Immediately upon entry, a backdrop of amazing beach & sea vistas pulls you into the dramatic living area with wall-to-wall windows, soaring beamed ceilings, wood lined walls, fireplace & refinished original hardwood flooring. Seamless indoor/outdoor living abounds with a formal dining room and kitchen open to a private courtyard & expansive deck. The main floor features a spacious master suite with sweeping water views and 2 large ensuite guest rooms. On the lower level is a 4th ensuite bedroom and generous family room opening to an outside patio. Sitting harmoniously in nature on a very usable .96 ac. lot with no adjacent neighbors, this property offers privacy & room to expand. A detached 3-car garage is ideal for the car enthusiast. Location, views, lifestyle - the best of Pebble awaits!