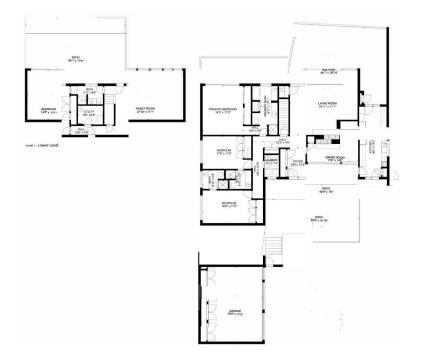

Summer that's just steps to The Lodge, Golf Links, and top amenities of Pebble Beach. Immediately upon entry, a backdrop of amazing beach & sea vistas pulls you into the dramatic living area with wall-to-wall windows, soaring beamed ceilings, wood lined walls, fireplace & refinished original hardwood flooring. Seamless indoor/outdoor living abounds with a formal dining room and kitchen open to a private courtyard & expansive deck. The main floor features a spacious master suite with sweeping water views and 2 large ensuite guest rooms. On the lower level is a 4th ensuite bedroom and generous family room opening to an outside patio. Sitting harmoniously in nature on a very usable .96 ac. lot with no adjacent neighbors, this property offers privacy & room to expand. A detached 3-car garage is ideal for the car enthusiast. Location, views, lifestyle - the best of Pebble awaits!