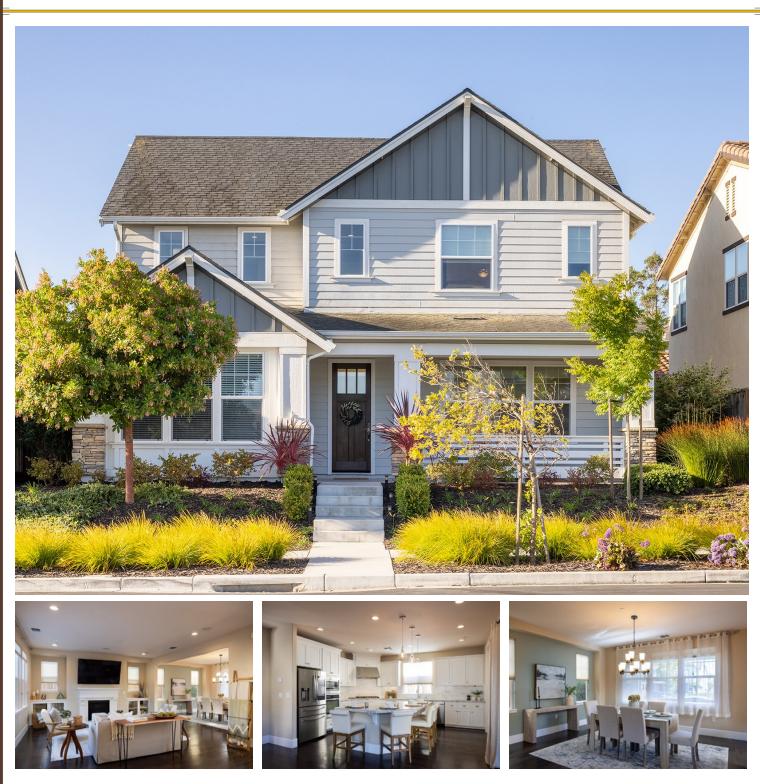

#### **PROPERTY DETAILS**

APPROX. SQ. FOOTAGE 2,503 sq. ft. APPROX LOT SIZE 5,469 sq. ft.

Bedrooms Three BATHROOMS Two Full & One Half

PRICE \$1,150,000 WEBSITE 15142BreckinridgeAve.com

#### **PROPERTY DESCRIPTION**

ocated in the very desirable community of East Garrison, this Hartford model three bedroom, 2.5 baths, plus a loft, offers plenty of room to live inside and out. One of few homes with a 3-car garage. Meticulously maintained, the open, bright floor plan welcomes you with engineered wood floors, tall ceilings and doors, grand staircase, and spacious kitchen with oversized island, ss appliances, quartzite counters and fabulous walk-in pantry. Dont miss the large walk-in storage area beneath the stairs. Many Seller upgrades including new carpet! An inviting front porch, plus a fabulous partially enclosed front sunroom and the additional covered rear patio provide plenty of options for outdoor relaxation and entertaining. Love to garden? Enjoy the raised garden beds equipped with drip irrigation. Located near hiking and biking trails and minutes from restaurants, movies, shopping and the beach, this one is a 10!