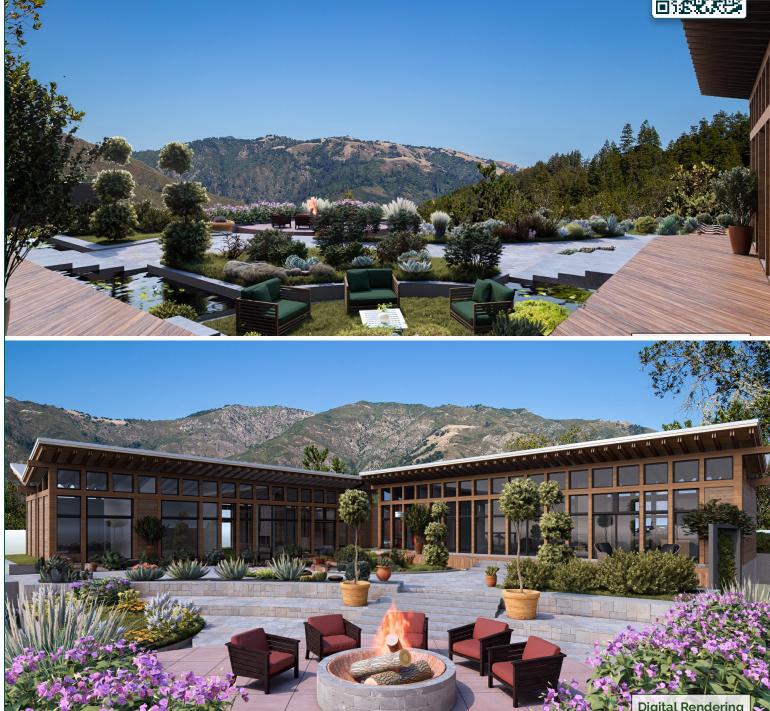

## 5 acres

approx. lot size

This exquisite 5-acre parcel is situated atop Pfeiffer Ridge, offering breathtaking vistas of the pristine Ventana Wilderness and captivating views of the ocean. Part of a nature subdivision envisioned by the renowned Big Sur Artist Emile Norman, this property is nestled within a 175-acre private scenic reserve, comprising 5 lots and Norman's former residence (now the Emile Norman Art Foundation). Residents have the unique opportunity to effectively own their personal scenic sanctuary, complete with hiking trails, scenic viewpoints, and natural splendor. Stretching from the top of Pfeiffer Ridge to the Big Sur River, this scenic property is accessed via the private gated Pfeiffer Ridge Road directly from Highway 1. The property is equipped with water and electricity hook-ups, making it an ideal choice for nature enthusiasts seeking to immerse themselves in the unparalleled beauty of Big Sur from the comfort of their private retreat.