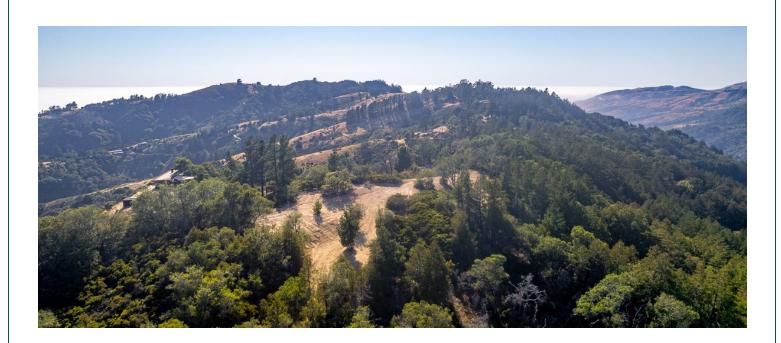

## 5 acres

approx. lot size

This exquisite 5-acre parcel is situated atop Pfeiffer Ridge, offering breathtaking vistas of the pristine Ventana Wilderness and captivating views of the ocean. Part of a nature subdivision envisioned by the renowned Big Sur Artist Emile Norman, this property is nestled within a 175-acre private scenic reserve, comprising 5 lots and Norman's former residence (now the Emile Norman Art Foundation). Residents have the unique opportunity to effectively own their personal scenic sanctuary, complete with hiking trails, scenic viewpoints, and natural splendor. Stretching from the top of Pfeiffer Ridge to the Big Sur River, this scenic property is accessed via the private gated Pfeiffer Ridge Road directly from Highway 1. The property is equipped with water and electricity hook-ups, making it an ideal choice for nature enthusiasts seeking to immerse themselves in the unparalleled beauty of Big Sur from the comfort of their private retreat.