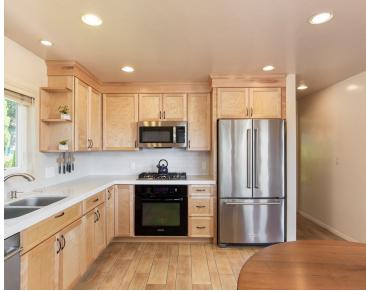

BATHROOMS

WEBSITE

5,900 sq. ft.

Two 308Bishop.com

PROPERTY DESCRIPTION

Prominent mature property sited at the top of Bishop Avenue, a destination only street in Pacific Grove, with commanding unobstructed ocean and Bay views, is this 2,325 sq ft, 4 bedroom immaculate & turnkey home, offered for the first time since 1995 at \$1,695,000. Large 5,900 sq ft corner lot fully fenced with mature landscape, huge ocean view balcony deck, with two car garage, two vehicle carport creating combined parking behind the remote security gate for 6-8 vehicles.