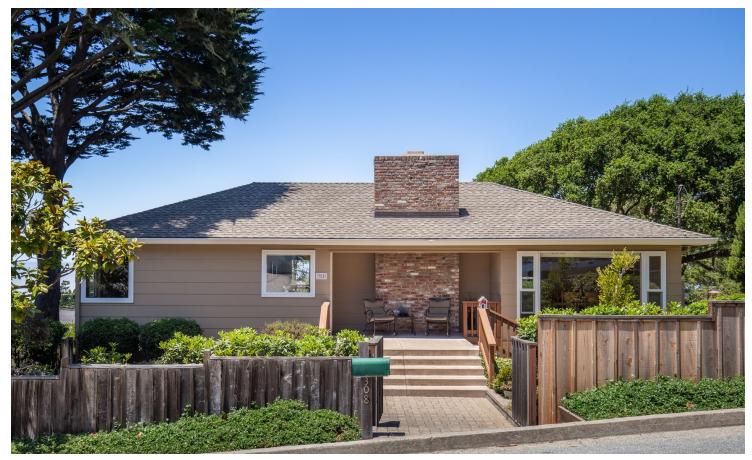

BATHROOMS

WEBSITE

5,900 sq. ft.

Two 308Bishop.com

PROPERTY DESCRIPTION

Prominent mature property sited at the top of Bishop Avenue, a destination only street in Pacific Grove, with commanding unobstructed ocean and Bay views, is this 2,325 sq ft, 4 bedroom immaculate & turnkey home, offered for the first time since 1995 at \$1,695,000. Large 5,900 sq ft corner lot fully fenced with mature landscape, huge ocean view balcony deck, with two car garage, two vehicle carport creating combined parking behind the remote security gate for 6-8 vehicles.