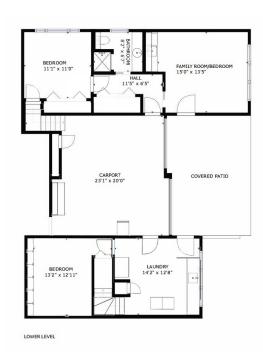

#### PROPERTY DETAILS

APPROX. SQ. FOOTAGE

Bedrooms

PRICE

2,325 sq. ft.

Four

\$1,695,000

APPROX LOT SIZE

BATHROOMS

WEBSITE

5,900 sq. ft.

Two 308Bishop.com

PROPERTY DESCRIPTION

Prominent mature property sited at the top of Bishop Avenue, a destination only street in Pacific Grove, with commanding unobstructed ocean and Bay views, is this 2,325 sq ft, 4 bedroom immaculate & turnkey home, offered for the first time since 1995 at \$1,695,000. Large 5,900 sq ft corner lot fully fenced with mature landscape, huge ocean view balcony deck, with two car garage, two vehicle carport creating combined parking behind the remote security gate for 6-8 vehicles.