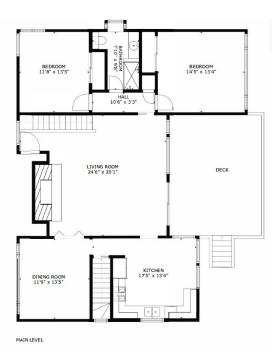

BATHROOMS

WEBSITE

5,900 sq. ft.

Two 308Bishop.com

PROPERTY DESCRIPTION

Prominent mature property sited at the top of Bishop Avenue, a destination only street in Pacific Grove, with commanding unobstructed ocean and Bay views, is this 2,325 sq ft, 4 bedroom immaculate & turnkey home, offered for the first time since 1995 at \$1,695,000. Large 5,900 sq ft corner lot fully fenced with mature landscape, huge ocean view balcony deck, with two car garage, two vehicle carport creating combined parking behind the remote security gate for 6-8 vehicles.