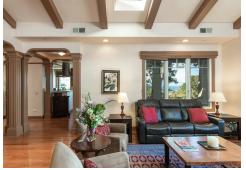

#### PROPERTY DESCRIPTION

abulous Craftsman style, single story home awaits its new owner! Enjoy periodic views of whales in the Bay from the kitchen nook, living room and outdoor patio high top. Exposed wood, plastered walls, large windows and stained glass give the home a charming elegance. The architecture is highlighted by an open floor plan, high ceilings, and wooden accents throughout. The primary suite has a large comfortable seating area by the fireplace and oversized jetted tub. Each bedroom features French door access to an inviting central patio perfect for relaxing around the natural gas firepit or soaking in the new hot tub. Thoughtfully landscaped with a mixture of hardscape and waterefficient softscape, the plants, shrubs and trees maximize home and yard privacy while leaving plenty of parking and access to the 2-car garage. Fenced backyard with electronic driveway gate provides security and room for pets to run. Lots of upgrades and improvements have been made to this warm and welcoming home.