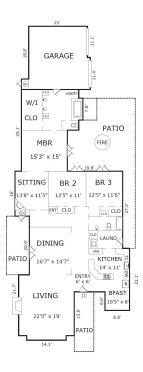

#### PROPERTY DETAILS

APPROX. SQ. FOOTAGE

2,519 sq. ft.

APPROX LOT SIZE

Three

BEDROOMS

\$2,200,000

BATHROOMS

WEBSITE

8,300 sq. ft.

Two

218BentleyStPG.com

#### PROPERTY DESCRIPTION

abulous Craftsman style, single story home awaits its new owner! Enjoy periodic views of whales in the Bay from the kitchen nook, living room and outdoor patio high top. Exposed wood, plastered walls, large windows and stained glass give the home a charming elegance. The architecture is highlighted by an open floor plan, high ceilings, and wooden accents throughout. The primary suite has a large comfortable seating area by the fireplace and oversized jetted tub. Each bedroom features French door access to an inviting central patio perfect for relaxing around the natural gas firepit or soaking in the new hot tub. Thoughtfully landscaped with a mixture of hardscape and waterefficient softscape, the plants, shrubs and trees maximize home and yard privacy while leaving plenty of parking and access to the 2-car garage. Fenced backyard with electronic driveway gate provides security and room for pets to run. Lots of upgrades and improvements have been made to this warm and welcoming home.