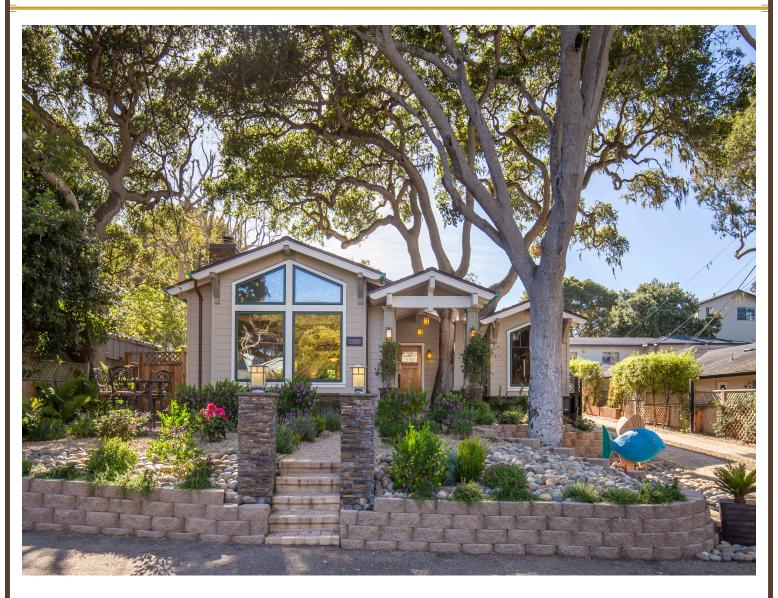

# **218 BENTLEY STREET**

#### PROPERTY DESCRIPTION

abulous Craftsman style, single story home awaits its new owner! Enjoy periodic views of whales in the Bay from the kitchen nook, living room and outdoor patio high top. Exposed wood, plastered walls, large windows and stained glass give the home a charming elegance. The architecture is highlighted by an open floor plan, high ceilings, and wooden accents throughout. The primary suite has a large comfortable seating area by the fireplace and oversized jetted tub. Each bedroom features French door access to an inviting central patio perfect for relaxing around the natural gas firepit or soaking in the new hot tub. Thoughtfully landscaped with a mixture of hardscape and waterefficient softscape, the plants, shrubs and trees maximize home and yard privacy while leaving plenty of parking and access to the 2-car garage. Fenced backyard with electronic driveway gate provides security and room for pets to run. Lots of upgrades and improvements have been made to this warm and welcoming home.