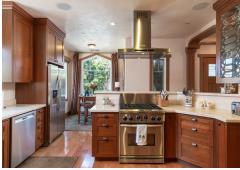

#### PROPERTY DESCRIPTION

abulous Craftsman style, single story home awaits its new owner! Enjoy periodic views of whales in the Bay from the kitchen nook, living room and outdoor patio high top. Exposed wood, plastered walls, large windows and stained glass give the home a charming elegance. The architecture is highlighted by an open floor plan, high ceilings, and wooden accents throughout. The primary suite has a large comfortable seating area by the fireplace and oversized jetted tub. Each bedroom features French door access to an inviting central patio perfect for relaxing around the natural gas firepit or soaking in the new hot tub. Thoughtfully landscaped with a mixture of hardscape and waterefficient softscape, the plants, shrubs and trees maximize home and yard privacy while leaving plenty of parking and access to the 2-car garage. Fenced backyard with electronic driveway gate provides security and room for pets to run. Lots of upgrades and improvements have been made to this warm and welcoming home.