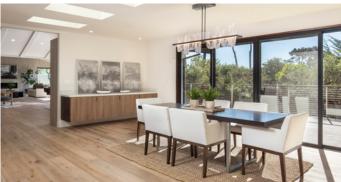

## Lisbon Lane Finished Products:

- Porcelenosa and Famosa imported tile from Italy and Spain.
- Custom made Italian CLEAF cabinets.
- Wolf 48" Gas Range with Dual Ovens.
- Sub Zero Refrigerator and Freezer.
- Asko Dishwashers (2).
- Duravit Toilets.
- Emtek Hardware.
- Kohler Loure finished bathroom fixtures and sinks.
- Quartz and custom-made porcelain counter tops in kitchen.
- Italian Perlato Stone Composite Free standing tubs.
- Navien Tankless Water Heaters.
- Custom made solid mahogany wood doors and casings.
- Napoleon Direct Vent Gas Fireplaces w remote control.

- Radiant floor heating in bathrooms.
- Thermostatic shower systems.
- Custom-built stainless-steel exterior rail systems made in USA.
- Composite organic bamboo decking.
- Brizio motion sensor kitchen faucet.
- Fire sprinkler system.
- New mechanical, electrical and plumbing systems.
- New hardscape and permeable paver driveway.
- Marvin windows and doors.