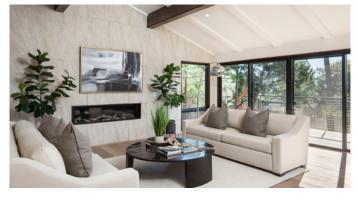

## Lisbon Lane Finished Products:

- Porcelenosa and Famosa imported tile from Italy and Spain.
- Custom made Italian CLEAF cabinets.
- Wolf 48" Gas Range with Dual Ovens.
- Sub Zero Refrigerator and Freezer.
- Asko Dishwashers (2).
- Duravit Toilets.
- Emtek Hardware.
- Kohler Loure finished bathroom fixtures and sinks.
- Quartz and custom-made porcelain counter tops in kitchen.
- Italian Perlato Stone Composite Free standing tubs.
- Navien Tankless Water Heaters.
- Custom made solid mahogany wood doors and casings.
- Napoleon Direct Vent Gas Fireplaces w remote control.

- Radiant floor heating in bathrooms.
- Thermostatic shower systems.
- Custom-built stainless-steel exterior rail systems made in USA.
- Composite organic bamboo decking.
- Brizio motion sensor kitchen faucet.
- Fire sprinkler system.
- New mechanical, electrical and plumbing systems.
- New hardscape and permeable paver driveway.
- Marvin windows and doors.