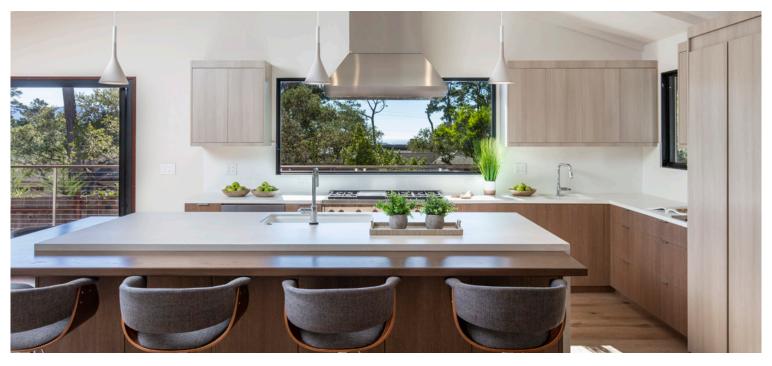

## Lisbon Lane Finished Products:

- Porcelenosa and Famosa imported tile from Italy and Spain.
- Custom made Italian CLEAF cabinets.
- Wolf 48" Gas Range with Dual Ovens.
- Sub Zero Refrigerator and Freezer.
- Asko Dishwashers (2).
- Duravit Toilets.
- Emtek Hardware.
- Kohler Loure finished bathroom fixtures and sinks.
- Quartz and custom-made porcelain counter tops in kitchen.
- Italian Perlato Stone Composite Free standing tubs.
- Navien Tankless Water Heaters.
- Custom made solid mahogany wood doors and casings.
- Napoleon Direct Vent Gas Fireplaces w remote control.

- Radiant floor heating in bathrooms.
- Thermostatic shower systems.
- Custom-built stainless-steel exterior rail systems made in USA.
- Composite organic bamboo decking.
- Brizio motion sensor kitchen faucet.
- Fire sprinkler system.
- New mechanical, electrical and plumbing systems.
- New hardscape and permeable paver driveway.
- Marvin windows and doors.