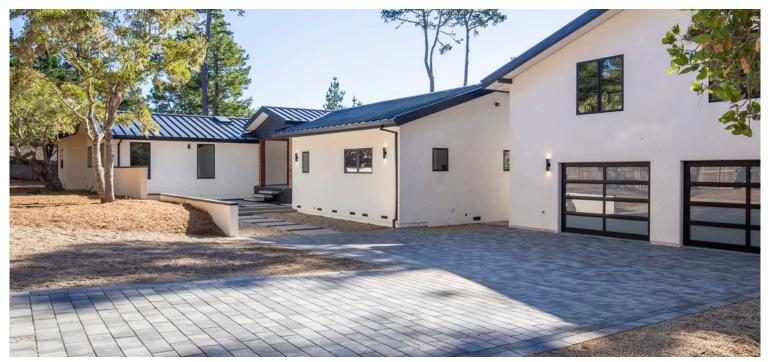

## 1440 Lisbon Lane

Pebble Beach

## Lisbon Lane Finished Products:

- Porcelenosa and Famosa imported tile from Italy and Spain.
- Custom made Italian CLEAF cabinets.
- Wolf 48" Gas Range with Dual Ovens.
- Sub Zero Refrigerator and Freezer.
- Asko Dishwashers (2).
- Duravit Toilets.
- Emtek Hardware.
- Kohler Loure finished bathroom fixtures and sinks.
- Quartz and custom-made porcelain counter tops in kitchen.
- Italian Perlato Stone Composite Free standing tubs.
- Navien Tankless Water Heaters.
- Custom made solid mahogany wood doors and casings.
- Napoleon Direct Vent Gas Fireplaces w remote control.

- Radiant floor heating in bathrooms.
- Thermostatic shower systems.
- Custom-built stainless-steel exterior rail systems made in USA.
- Composite organic bamboo decking.
- Brizio motion sensor kitchen faucet.
- Fire sprinkler system.
- New mechanical, electrical and plumbing systems.
- New hardscape and permeable paver driveway.
- Marvin windows and doors.