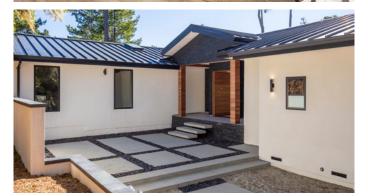

## 1440 Lisbon Lane

Pebble Beach

## Lisbon Lane Finished Products:

- Porcelenosa and Famosa imported tile from Italy and Spain.
- Custom made Italian CLEAF cabinets.
- Wolf 48" Gas Range with Dual Ovens.
- Sub Zero Refrigerator and Freezer.
- Asko Dishwashers (2).
- Duravit Toilets.
- Emtek Hardware.
- Kohler Loure finished bathroom fixtures and sinks.
- Quartz and custom-made porcelain counter tops in kitchen.
- Italian Perlato Stone Composite Free standing tubs.
- Navien Tankless Water Heaters.
- Custom made solid mahogany wood doors and casings.
- Napoleon Direct Vent Gas Fireplaces w remote control.

- Radiant floor heating in bathrooms.
- Thermostatic shower systems.
- Custom-built stainless-steel exterior rail systems made in USA.
- Composite organic bamboo decking.
- Brizio motion sensor kitchen faucet.
- Fire sprinkler system.
- New mechanical, electrical and plumbing systems.
- New hardscape and permeable paver driveway.
- Marvin windows and doors.