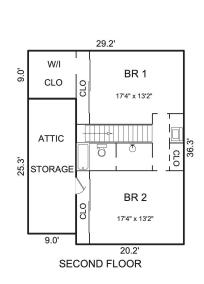

#### PROPERTY DETAILS

APPROX. SQ. FOOTAGE

1,704 sq. ft.

APPROX LOT SIZE

2,700 sq. ft.

Bedrooms

PRICE

Three \$1,995,000

#### PROPERTY DESCRIPTION

ibrant. Verdant. Peaceful. This charming 2-story contemporary home is steps from downtown PG and less than two blocks to the Rec Trail and the Pacific Ocean! You'll fall in love with the gorgeous hardwood floors, the warm, custom-colored walls and the Zen-like feeling throughout. Bright, natural light fills the living and dining room, featuring a vaulted ceiling, bay window and fireplace. The kitchen comes equipped with a Wolf range and Sub-Zero fridge. Enjoy a main floor bedroom with adjoining bathroom or take advantage of two vaulted ceiling bedrooms upstairs, both with ample closet space. A full bathroom, laundry closet with Miele washer/dryer and a "secret nook," perfect for extra storage or quiet study, complete the upstairs. The private, fully-fenced backyard is a personal refuge of flowering vines draping over the sleek cabling atop redwood fencing, gorgeous Turkish pavers, and hot tub. The attached 2-car garage includes built-in storage, work bench, EV charger and 2 Tesla Powerwalls, providing solar power efficiency! A modern sanctuary in downtown PG, this turn-key beauty has it all!