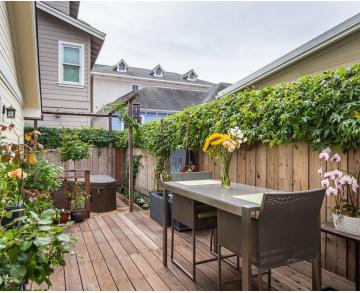

#### PROPERTY DESCRIPTION

ibrant. Verdant. Peaceful. This charming 2-story contemporary home is steps from downtown PG and less than two blocks to the Rec Trail and the Pacific Ocean! You'll fall in love with the gorgeous hardwood floors, the warm, custom-colored walls and the Zen-like feeling throughout. Bright, natural light fills the living and dining room, featuring a vaulted ceiling, bay window and fireplace. The kitchen comes equipped with a Wolf range and Sub-Zero fridge. Enjoy a main floor bedroom with adjoining bathroom or take advantage of two vaulted ceiling bedrooms upstairs, both with ample closet space. A full bathroom, laundry closet with Miele washer/dryer and a "secret nook," perfect for extra storage or quiet study, complete the upstairs. The private, fully-fenced backyard is a personal refuge of flowering vines draping over the sleek cabling atop redwood fencing, gorgeous Turkish pavers, and hot tub. The attached 2-car garage includes built-in storage, work bench, EV charger and 2 Tesla Powerwalls, providing solar power efficiency! A modern sanctuary in downtown PG, this turn-key beauty has it all!