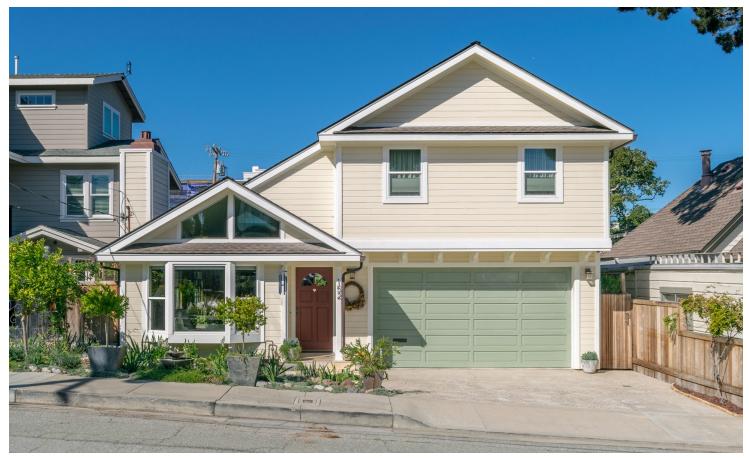

# **152 13TH STREET**

## Pacific Grove

#### PROPERTY DESCRIPTION

ibrant. Verdant. Peaceful. This charming 2-story contemporary home is steps from downtown PG and less than two blocks to the Rec Trail and the Pacific Ocean! You'll fall in love with the gorgeous hardwood floors, the warm, custom-colored walls and the Zen-like feeling throughout. Bright, natural light fills the living and dining room, featuring a vaulted ceiling, bay window and fireplace. The kitchen comes equipped with a Wolf range and Sub-Zero fridge. Enjoy a main floor bedroom with adjoining bathroom or take advantage of two vaulted ceiling bedrooms upstairs, both with ample closet space. A full bathroom, laundry closet with Miele washer/dryer and a "secret nook," perfect for extra storage or quiet study, complete the upstairs. The private, fully-fenced backyard is a personal refuge of flowering vines draping over the sleek cabling atop redwood fencing, gorgeous Turkish pavers, and hot tub. The attached 2-car garage includes built-in storage, work bench, EV charger and 2 Tesla Powerwalls, providing solar power efficiency! A modern sanctuary in downtown PG, this turn-key beauty has it all!