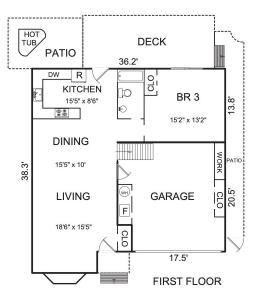

#### PROPERTY DESCRIPTION

ibrant. Verdant. Peaceful. This charming 2-story contemporary home is steps from downtown PG and less than two blocks to the Rec Trail and the Pacific Ocean! You'll fall in love with the gorgeous hardwood floors, the warm, custom-colored walls and the Zen-like feeling throughout. Bright, natural light fills the living and dining room, featuring a vaulted ceiling, bay window and fireplace. The kitchen comes equipped with a Wolf range and Sub-Zero fridge. Enjoy a main floor bedroom with adjoining bathroom or take advantage of two vaulted ceiling bedrooms upstairs, both with ample closet space. A full bathroom, laundry closet with Miele washer/dryer and a "secret nook," perfect for extra storage or quiet study, complete the upstairs. The private, fully-fenced backyard is a personal refuge of flowering vines draping over the sleek cabling atop redwood fencing, gorgeous Turkish pavers, and hot tub. The attached 2-car garage includes built-in storage, work bench, EV charger and 2 Tesla Powerwalls, providing solar power efficiency! A modern sanctuary in downtown PG, this turn-key beauty has it all!