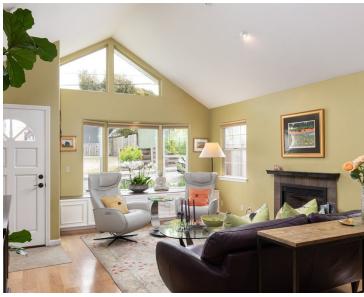

#### PROPERTY DESCRIPTION

ibrant. Verdant. Peaceful. This charming 2-story contemporary home is steps from downtown PG and less than two blocks to the Rec Trail and the Pacific Ocean! You'll fall in love with the gorgeous hardwood floors, the warm, custom-colored walls and the Zen-like feeling throughout. Bright, natural light fills the living and dining room, featuring a vaulted ceiling, bay window and fireplace. The kitchen comes equipped with a Wolf range and Sub-Zero fridge. Enjoy a main floor bedroom with adjoining bathroom or take advantage of two vaulted ceiling bedrooms upstairs, both with ample closet space. A full bathroom, laundry closet with Miele washer/dryer and a "secret nook," perfect for extra storage or quiet study, complete the upstairs. The private, fully-fenced backyard is a personal refuge of flowering vines draping over the sleek cabling atop redwood fencing, gorgeous Turkish pavers, and hot tub. The attached 2-car garage includes built-in storage, work bench, EV charger and 2 Tesla Powerwalls, providing solar power efficiency! A modern sanctuary in downtown PG, this turn-key beauty has it all!