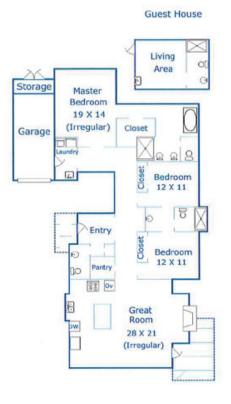

Experience this beautiful craftsman home in the coveted Carmel Golden Rectangle. Designed by Jun Sillano IDG and built by Harlan Bradley, Masterwork, the historic house has been transformed into a new residence with 1987 sf main house and 220 sf guest cottage. On an oversized 6,000 sq.ft. lot, this unique single-level home embraces indoor-outdoor living. The stunning great room with soaring ceilings is the preservation of old-world charm with modern-contemporary flairs. An inviting foyer, a master suite, two guest bedrooms rooms with a Jack and Jill bathroom, and a powder room in the main house are all newly built. Top of the line quality throughout includes chef's kitchen with Miele appliances, marble countertops and island, and vaulted ceilings. The guest cottage has a bar sink and full bathroom, ideal for visitors or working from home. Walk to the fabulous Carmel Beach and/or the Ocean Ave commercial area is only 3 blocks away. This is what the Carmel life-style is all about!