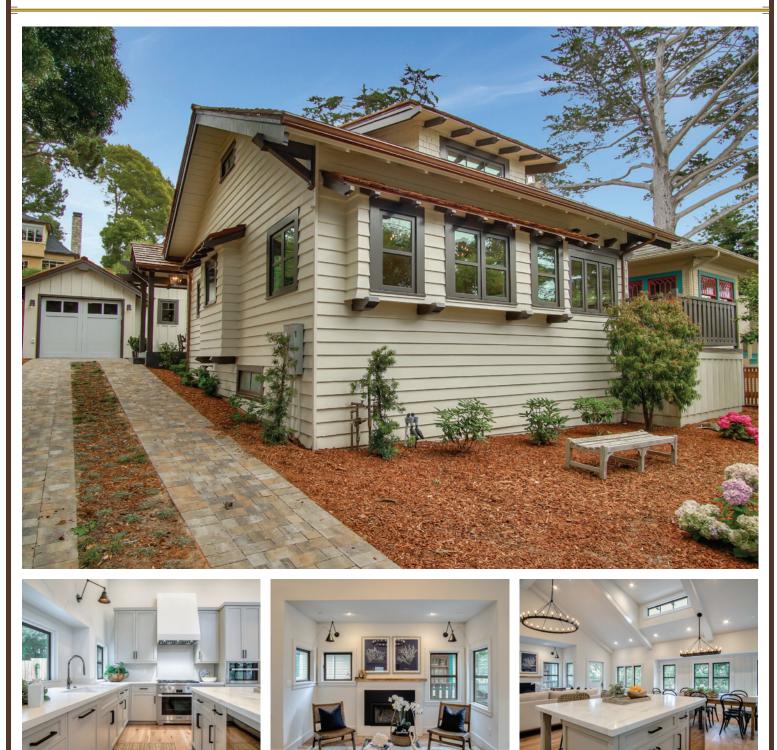

Experience this beautiful craftsman home in the coveted Carmel Golden Rectangle. Designed by Jun Sillano IDG and built by Harlan Bradley, Masterwork, the historic house has been transformed into a new residence with 1987 sf main house and 220 sf guest cottage. On an oversized 6,000 sq.ft. lot, this unique single-level home embraces indoor-outdoor living. The stunning great room with soaring ceilings is the preservation of old-world charm with modern-contemporary flairs. An inviting foyer, a master suite, two guest bedrooms rooms with a Jack and Jill bathroom, and a powder room in the main house are all newly built. Top of the line quality throughout includes chef's kitchen with Miele appliances, marble countertops and island, and vaulted ceilings. The guest cottage has a bar sink and full bathroom, ideal for visitors or working from home. Walk to the fabulous Carmel Beach and/or the Ocean Ave commercial area is only 3 blocks away. This is what the Carmel life-style is all about!