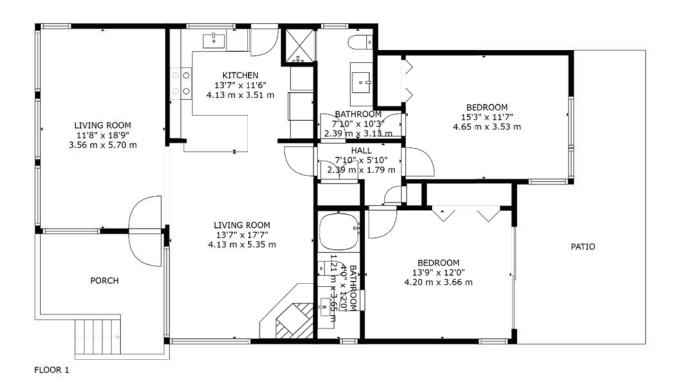

#### PROPERTY DETAILS

Approx. Sq. Footage

1,252 sq. ft.

Two

PRICE

Bedrooms Two

\$2,600,000

Approx. Lot Size 3,690 acres

Bathrooms Two Website CaminoReal6NE4.com