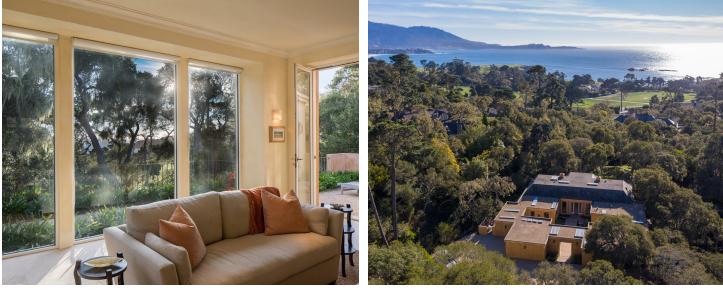

## 1552 Riata Road Pebble Beach

A CORNERSTONE IN LUXURY REAL ESTATE FOR OVER 100 YEARS

DESCRIPTION -

Approx. Sq. Footage 3,888 sq. ft. Approx. Lot Size 1.896 acres Bedrooms Three Bathrooms Three Full & One Half Price \$4,600,000 Website www.1552RiataRd.com

ucked away in a private and spectacular park like setting this central Pebble Beach estate will delight the most discerning tastes. The home conveys the essence of unpretentious elegance and simplicity of design that is both aesthetic and calming. This chic modern classic design boasts beautiful ocean views in the garden setting with water features and walls of glass which pull nature in. Relax on the back patio with a roaring fire or enjoy a morning coffee in the sunny protected courtyard, this home lives the way you do. Single level, 3 bedrooms, 3.5 baths, including separate but attached guest quarters with its own entrance. Close to the Lodge, golf, tennis, spa and restaurants - this is a perfect Pebble Beach spot.