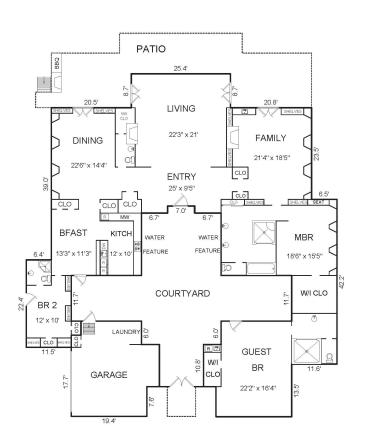

## 1552 Riata Road Pebble Beach

A CORNERSTONE IN LUXURY REAL ESTATE FOR OVER 100 YEARS

DESCRIPTION -

Approx. Sq. Footage 3,888 sq. ft. Approx. Lot Size 1.896 acres Bedrooms Three Bathrooms Three Full & One Half Price \$4,600,000 Website www.1552RiataRd.com

ucked away in a private and spectacular park like setting this central Pebble Beach estate will delight the most discerning tastes. The home conveys the essence of unpretentious elegance and simplicity of design that is both aesthetic and calming. This chic modern classic design boasts beautiful ocean views in the garden setting with water features and walls of glass which pull nature in. Relax on the back patio with a roaring fire or enjoy a morning coffee in the sunny protected courtyard, this home lives the way you do. Single level, 3 bedrooms, 3.5 baths, including separate but attached guest quarters with its own entrance. Close to the Lodge, golf, tennis, spa and restaurants - this is a perfect Pebble Beach spot.