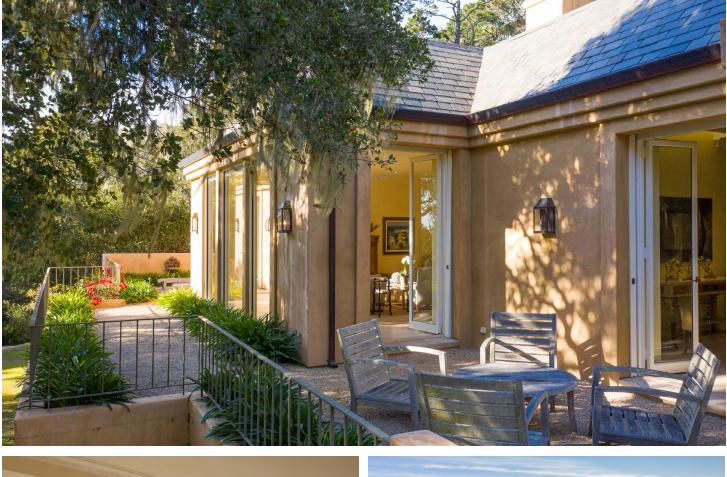

## 1552 Riata Road Pebble Beach

A CORNERSTONE IN LUXURY REAL ESTATE FOR OVER 100 YEARS

DESCRIPTION -

Approx. Sq. Footage 3,888 sq. ft. Approx. Lot Size 1.896 acres Bedrooms Three Bathrooms Three Full & One Half Price \$4,600,000 Website www.1552RiataRd.com

ucked away in a private and spectacular park like setting this central Pebble Beach estate will delight the most discerning tastes. The home conveys the essence of unpretentious elegance and simplicity of design that is both aesthetic and calming. This chic modern classic design boasts beautiful ocean views in the garden setting with water features and walls of glass which pull nature in. Relax on the back patio with a roaring fire or enjoy a morning coffee in the sunny protected courtyard, this home lives the way you do. Single level, 3 bedrooms, 3.5 baths, including separate but attached guest quarters with its own entrance. Close to the Lodge, golf, tennis, spa and restaurants - this is a perfect Pebble Beach spot.