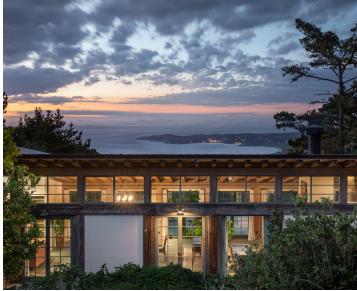

## PROPERTY DETAILS -

APPROX. Sq. FOOTAGE BEDROOMS PRICE

4,148 sq. ft. Four \$5,490,000
Approx. Lot Size Bathrooms Website

7.84 acres Four Full & One Half www.2990RedWolfCarmel.com

DESCRIPTION -

IFESTYLE... LOCATION... PRIVACY... VIEWS... The magic and awe of our exquisite California Coast, well-defined by our own Monterey Peninsula, becomes very real and personal on the ridge above Point Lobos. Secluded and surrounded by parkland, you'll find Point Lobos Ridge Estates, minutes to Carmel-by-the-Sea. Behind the gates on near eight perfectly sited acres this Schicketanz designed dream house is a magnificent blend of rustic and modern. The home captures the world-class views of Carmel Bay, Carmel Beach, Pebble Beach and beyond from the equally expansive entertaining patio and outdoor kitchen patio, and from virtually every room in the house. Four bedroom suites, including the master, afford comfortable living for all. Enjoyed by celebrities, CEO's of Fortune 100 companies and families who've been swept away by the beauty of it all.