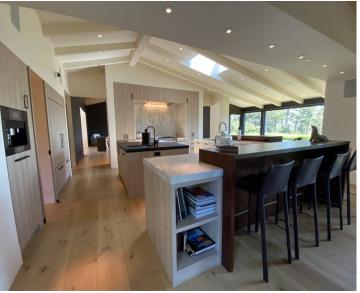

## PROPERTY DETAILS -

APPROX. Sq. FOOTAGE BEDROOMS PRICE

5,482 sq. ft. Three \$7,500,000
Approx. Lot Size Bathrooms Website

1.15 acres Four Full & One Half www.1631SonadoRoad.com

DESCRIPTION -

entrally located in the sunbelt of Pebble Beach within a short drive to World class golf courses, the equestrian center, the town of Carmel-by-the-Sea, and many beaches. Breathtakingly sited on a hillside overlooking the Pacific Ocean, Casa del Cerro is a stunning coastal masterpiece. Its striking design, by acclaimed architect Mary Ann Schicketanz, embodies the California contemporary indoor/outdoor lifestyle with clean lines and light-filled spaces. The meticulously designed and exceptionally constructed home features gorgeous, wide-plank oak floors throughout and offers three ensuite bedrooms, a state-of-the-art kitchen, gracious living room, dining area, family room, media area, two offices and an elevator to the second-floor master suite. 10 ft. sliding glass doors reveal a modern, covered courtyard; the outdoor patio and fireplace is just a few steps away. The 1.15-acre property is fully fenced and tucked away privately in a grove of mature Cypress and Pine trees, and impeccably landscaped featuring stunning Agave plants. Casa del Cerro invites you to discover repose in the heart of Pebble Beach.