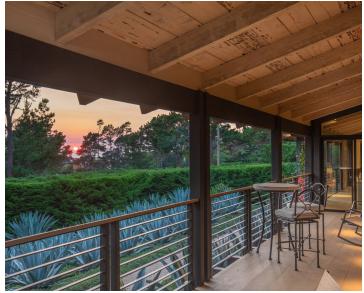

## PROPERTY DETAILS -

APPROX. Sq. FOOTAGE BEDROOMS PRICE

5,482 sq. ft. Three \$7,500,000
Approx. Lot Size Bathrooms Website

1.15 acres Four Full & One Half www.1631SonadoRoad.com

DESCRIPTION -

entrally located in the sunbelt of Pebble Beach within a short drive to World class golf courses, the equestrian center, the town of Carmel-by-the-Sea, and many beaches. Breathtakingly sited on a hillside overlooking the Pacific Ocean, Casa del Cerro is a stunning coastal masterpiece. Its striking design, by acclaimed architect Mary Ann Schicketanz, embodies the California contemporary indoor/outdoor lifestyle with clean lines and light-filled spaces. The meticulously designed and exceptionally constructed home features gorgeous, wide-plank oak floors throughout and offers three ensuite bedrooms, a state-of-the-art kitchen, gracious living room, dining area, family room, media area, two offices and an elevator to the second-floor master suite. 10 ft. sliding glass doors reveal a modern, covered courtyard; the outdoor patio and fireplace is just a few steps away. The 1.15-acre property is fully fenced and tucked away privately in a grove of mature Cypress and Pine trees, and impeccably landscaped featuring stunning Agave plants. Casa del Cerro invites you to discover repose in the heart of Pebble Beach.