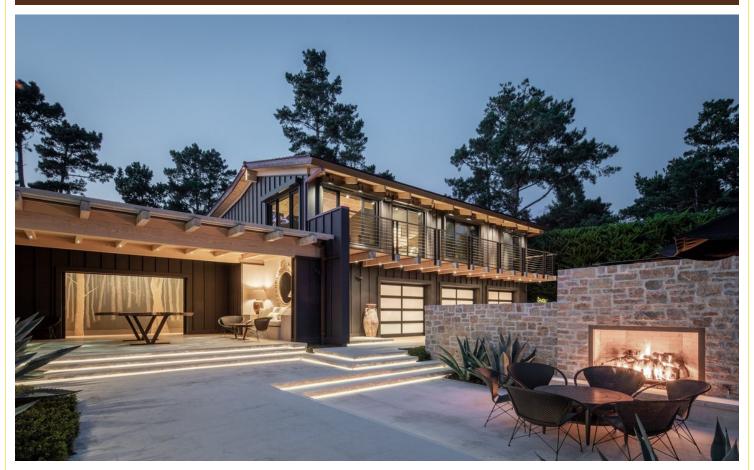

## Serene, Sophisticated, Hideaway

1631 Sonado Road | Pebble Beach

## PROPERTY DETAILS -

APPROX. Sq. FOOTAGE BEDROOMS PRICE

5,482 sq. ft. Three \$7,500,000
Approx. Lot Size Bathrooms Website

1.15 acres Four Full & One Half www.1631SonadoRoad.com

DESCRIPTION -

entrally located in the sunbelt of Pebble Beach within a short drive to World class golf courses, the equestrian center, the town of Carmel-by-the-Sea, and many beaches. Breathtakingly sited on a hillside overlooking the Pacific Ocean, Casa del Cerro is a stunning coastal masterpiece. Its striking design, by acclaimed architect Mary Ann Schicketanz, embodies the California contemporary indoor/outdoor lifestyle with clean lines and light-filled spaces. The meticulously designed and exceptionally constructed home features gorgeous, wide-plank oak floors throughout and offers three ensuite bedrooms, a state-of-the-art kitchen, gracious living room, dining area, family room, media area, two offices and an elevator to the second-floor master suite. 10 ft. sliding glass doors reveal a modern, covered courtyard; the outdoor patio and fireplace is just a few steps away. The 1.15-acre property is fully fenced and tucked away privately in a grove of mature Cypress and Pine trees, and impeccably landscaped featuring stunning Agave plants. Casa del Cerro invites you to discover repose in the heart of Pebble Beach.