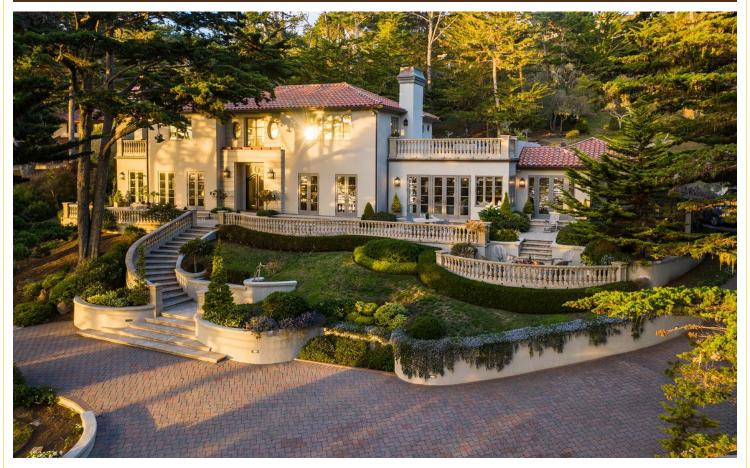

## PROPERTY DETAILS -

APPROX. Sq. FOOTAGE BEDROOMS PRICE

5,800 sq. ft. Four \$10,000,000

Approx. Lot Size Bathrooms Website

1.3 acres Four Full & Two Half www.322517MileDrive.com

DESCRIPTION -

ocation and views make this a very special property. Located near The Lone Cypress with dramatic ocean vistas from public rooms, guest suites and several outdoor patios and balconies. When you enter the grand estate, you are taken in by the scale of the formal spaces, but welcomed by the warm atmosphere and decor. A paneled library / office with an inviting fireplace beckons you to a private retreat. The chef's kitchen is a delight with every amenity one could wish for. A cozy casual dining area with sitting room and fireplace with a writing room / office is adjacent to the kitchen, powder room and laundry. There are three oversized in-suite guest rooms and a Master Suite with fireplace, balcony and patio to take in all lush surroundings and vistas. Sunsets over crashing waves around the fire pit are not to be missed.