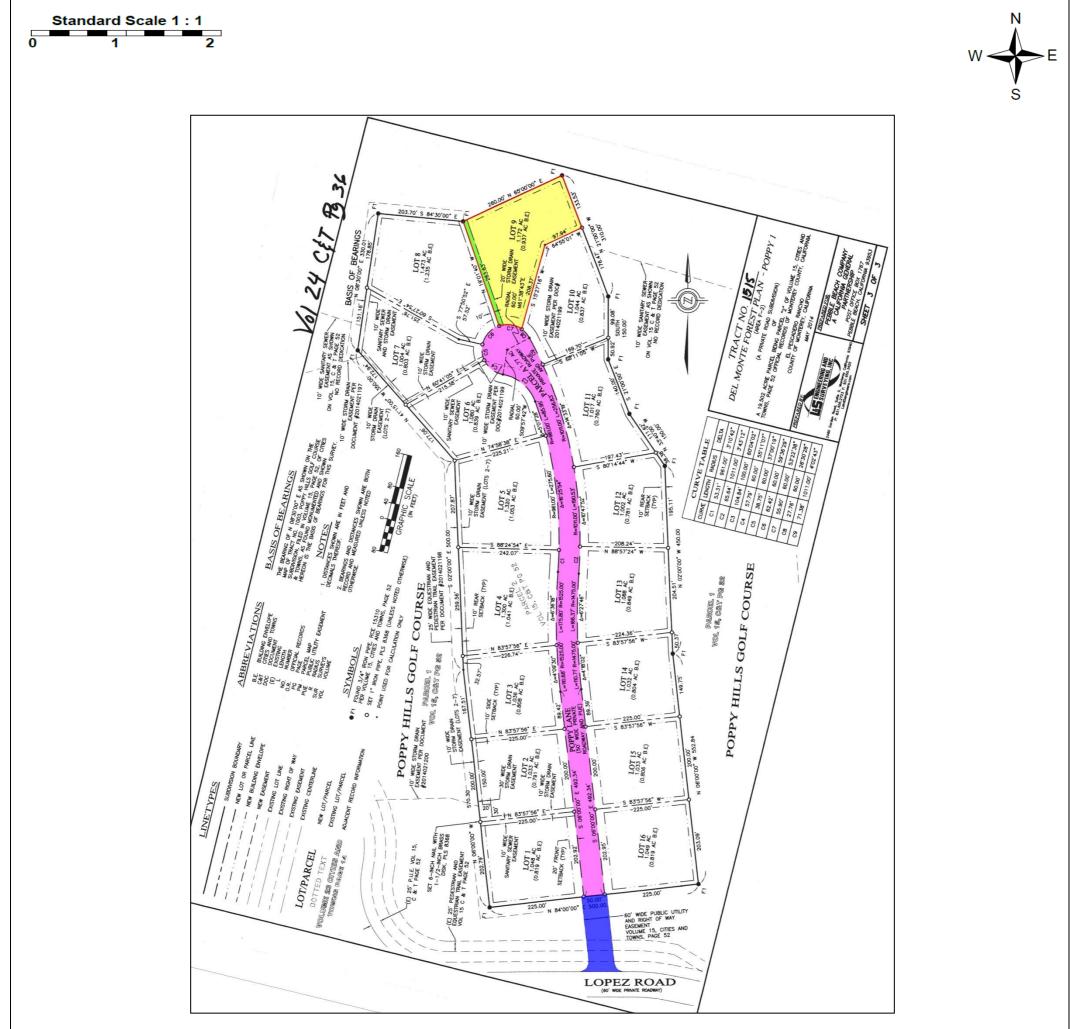

## **LEGEND**

Item No. 16(b) - Easement for Storm Drain Affects as described therein

and incidental purposes June 10, 1926, Reel 84, Page 449, of Official Records Exact location is not disclosed of record

| *****<br>******                                                                                                                                                                                                                                                                                                                                      | Old Republic Title Company<br>200 Clock Tower Place, Suite E100<br>Carmel, CA 93923<br>(831) 625-3880 Fax: (831) 625-5609 | Title Order No. 0723014558-DZ, Preliminary report dated as of December 28, 2017                                                                                                                                                          | Drawing Date: 01/18/2018              |
|------------------------------------------------------------------------------------------------------------------------------------------------------------------------------------------------------------------------------------------------------------------------------------------------------------------------------------------------------|---------------------------------------------------------------------------------------------------------------------------|------------------------------------------------------------------------------------------------------------------------------------------------------------------------------------------------------------------------------------------|---------------------------------------|
| "Notice: This is neither a plat nor a survey. It is furnished<br>merely as a convenience to aid you in locating the land<br>indicated hereon with reference to streets and other land.<br>No liability is assumed by reason of any reliance hereon."                                                                                                 |                                                                                                                           | Reference:                                                                                                                                                                                                                               | Data:                                 |
|                                                                                                                                                                                                                                                                                                                                                      |                                                                                                                           | Property: 35 Poppy Lane, Pebble Beach, CA 93953                                                                                                                                                                                          | Assessor's Parcel No. 008-032-016-000 |
| NOTE: Easements depicted hereon are provided as a courtesy only<br>and no representation is made as to the accuracy or completeness<br>thereof. The Company assumes no liability for any loss occurring by<br>reason of reliance thereon. It is recommended that a survey be<br>obtained from a licensed professional to determine actual locations. |                                                                                                                           | Lot 9, as shown and designated on that certain Map entitled, "Tract No. 1515, Del Monte Forest Plan-Poppy 1, (Area F-2)", filed July 16, 2014 in Volume 24, Maps of "Cities and Towns", at Page 36, Official Records of Monterey County. | Sheet 2 of 2                          |
|                                                                                                                                                                                                                                                                                                                                                      |                                                                                                                           |                                                                                                                                                                                                                                          | Archive # .                           |