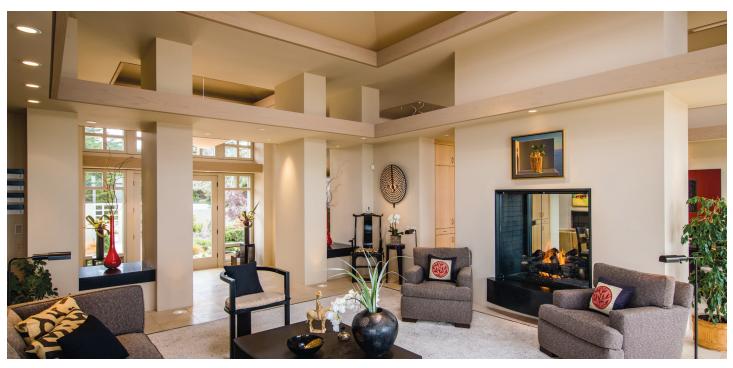

## Features & Amenities

- Specifically designed for display of artwork with enhanced lighting techniques
- Custom cabinets throughout
- Radiant heat 6 zones
- Recessed window shades--electronically controlled in main living area and master
- Wine cellar temperature controlled
- Attic storage with stair access
- Built in gutter system
- Lutron lighting system
- Built in vacuum system
- Water softener