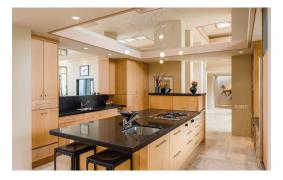

## Features & Amenities

- Specifically designed for display of artwork with enhanced lighting techniques
- Custom cabinets throughout
- Radiant heat 6 zones
- Recessed window shades--electronically controlled in main living area and master
- Wine cellar temperature controlled
- Attic storage with stair access
- Built in gutter system
- Lutron lighting system
- Built in vacuum system
- Water softener

## 1342 Arena Avenue, Pacific Grove

- Reverse osmosis system
- Speakers throughout house
- Storage closet in guest bedroom
- Surround Sound in family room
- Refrigerator drawers- Sub Zero
- Sub Zero Refrigerator
- Miele oven and dishwasher
- Viking gas oven
- Gaggenau gas cooktop
- Safe
- Steam shower
- Toe heaters in master bath
- Quiet exhaust fans in bathrooms
- Hobby room/pantry with sink
- Gas hookup for grill in courtyard