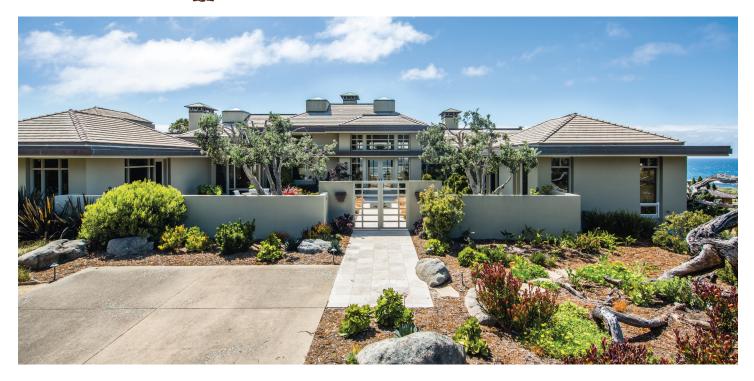

## 1342 Arena Avenue, Pacific Grove

3 Bedrooms, 3 Full & 1 Half Bathrooms • Approx. 4,943 sq. ft. • Lot Size: 58,700 sq. ft.