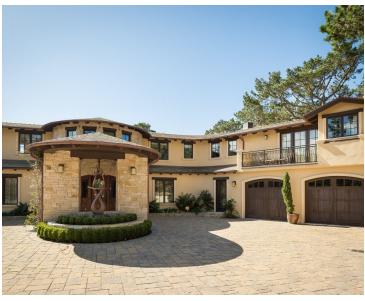

#### PROPERTY DESCRIPTION

raftsman home built in 2012. Pass through the electric gate and proceed down the paved driveway where you are greeted by the 8000 square foot home. The home boasts WOW views of Pebble Beach and the Pacific Ocean. The home has a gourmet kitchen with adjacent family room. A semicircular bar that opens to the family room and the outdoor patio. There is in-kitchen dining as well as a formal dining room. Upstairs is the Master Suite with office/den, exercise room, bedroom and Master Bathroom with Steam Shower. Adjacent deck with large Hot Tub and Sauna. This home is a must see.