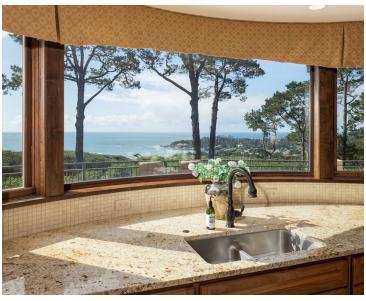

#### PROPERTY DESCRIPTION

raftsman home built in 2012. Pass through the electric gate and proceed down the paved driveway where you are greeted by the 8000 square foot home. The home boasts WOW views of Pebble Beach and the Pacific Ocean. The home has a gourmet kitchen with adjacent family room. A semicircular bar that opens to the family room and the outdoor patio. There is in-kitchen dining as well as a formal dining room. Upstairs is the Master Suite with office/den, exercise room, bedroom and Master Bathroom with Steam Shower. Adjacent deck with large Hot Tub and Sauna. This home is a must see.