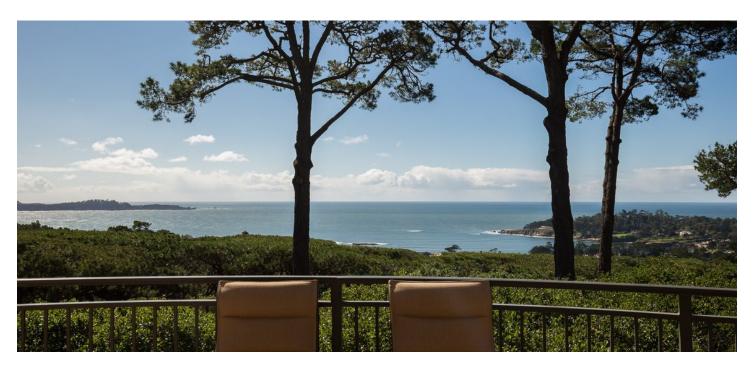

#### PROPERTY DESCRIPTION

raftsman home built in 2012. Pass through the electric gate and proceed down the paved driveway where you are greeted by the 8000 square foot home. The home boasts WOW views of Pebble Beach and the Pacific Ocean. The home has a gourmet kitchen with adjacent family room. A semicircular bar that opens to the family room and the outdoor patio. There is in-kitchen dining as well as a formal dining room. Upstairs is the Master Suite with office/den, exercise room, bedroom and Master Bathroom with Steam Shower. Adjacent deck with large Hot Tub and Sauna. This home is a must see.