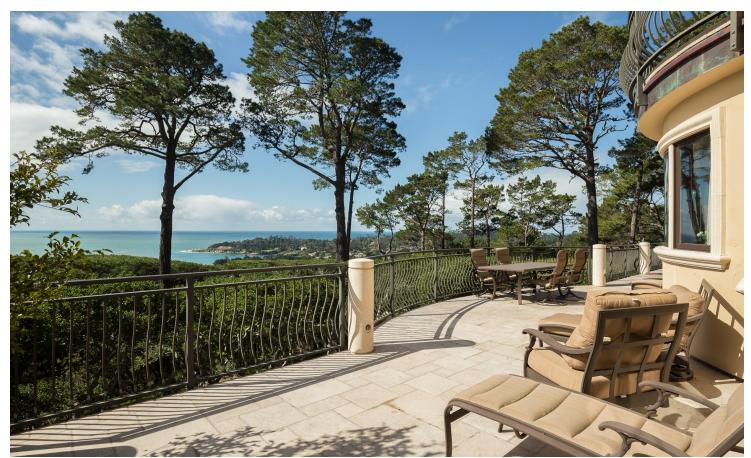

#### PROPERTY DESCRIPTION

raftsman home built in 2012. Pass through the electric gate and proceed down the paved driveway where you are greeted by the 8000 square foot home. The home boasts WOW views of Pebble Beach and the Pacific Ocean. The home has a gourmet kitchen with adjacent family room. A semicircular bar that opens to the family room and the outdoor patio. There is in-kitchen dining as well as a formal dining room. Upstairs is the Master Suite with office/den, exercise room, bedroom and Master Bathroom with Steam Shower. Adjacent deck with large Hot Tub and Sauna. This home is a must see.