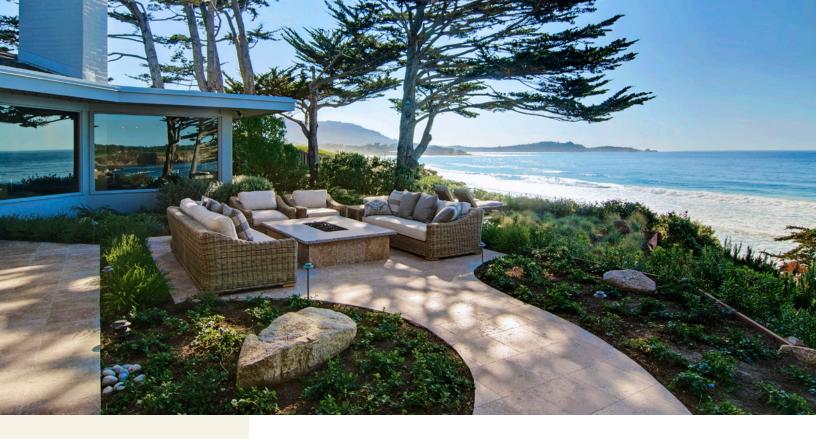

### OVERVIEW:

Combined 1.45 acres with private access to Carmel Beach, landscaped gardens and oceanfront patios

#### **BEACH HOUSE:**

2 bedroom suites plus a two-story children's playroom suite with loft; combined living and dining area with wine bar; den with full bar; catering kitchen; rooftop card room with 180 degree views of Carmel Beach; adjacent game room with wet bar and a half bath, and bocce ball court. Sweeping views of Point Lobos, across Carmel Beach to the Links at Pebble Beach and Pescadero Point.