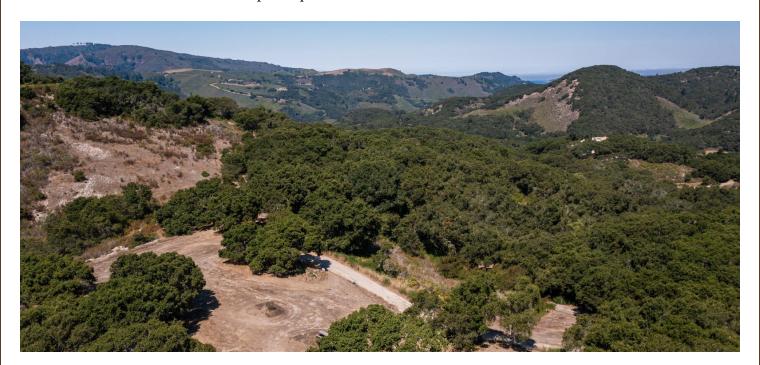

#### PROPERTY DESCRIPTION

ust 8 minutes from the Preserve Gate, this 5.38 acre homeland nestled in over 40 acres offers multiple level building sites for a one story home and guest house as well as part-time equestrian use. The combination of open meadows, oaks, views and privacy make this homesite a great choice for convenience to both the main gate and Preserve amenities. Large enough to have your own trail system within the building envelope. Conceptual drawings by Hart Howerton available upon request.