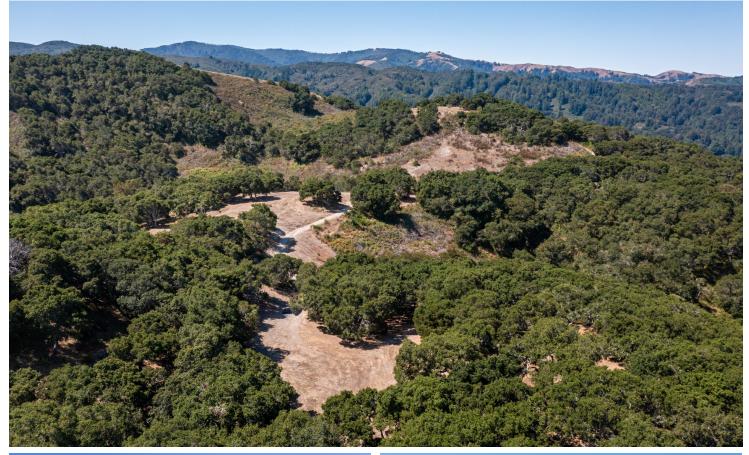

#### PROPERTY DESCRIPTION

ust 8 minutes from the Preserve Gate, this 5.38 acre homeland nestled in over 40 acres offers multiple level building sites for a one story home and guest house as well as part-time equestrian use. The combination of open meadows, oaks, views and privacy make this homesite a great choice for convenience to both the main gate and Preserve amenities. Large enough to have your own trail system within the building envelope. Conceptual drawings by Hart Howerton available upon request.