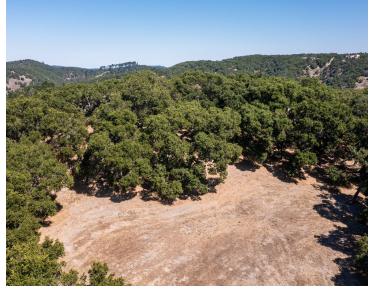

#### PROPERTY DESCRIPTION

ust 8 minutes from the Preserve Gate, this 5.38 acre homeland nestled in over 40 acres offers multiple level building sites for a one story home and guest house as well as part-time equestrian use. The combination of open meadows, oaks, views and privacy make this homesite a great choice for convenience to both the main gate and Preserve amenities. Large enough to have your own trail system within the building envelope. Conceptual drawings by Hart Howerton available upon request.