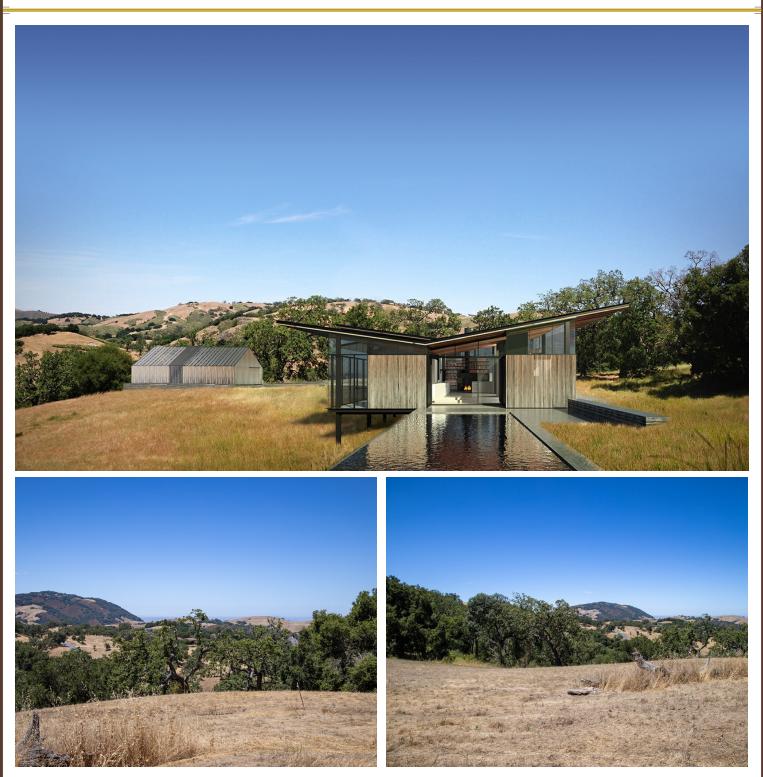

#### PROPERTY DESCRIPTION

ocated in the coveted Touche Pass area of the Preserve just minutes from the Ranch and Golf clubs. Sweeping layered views of oak studded rolling hills framed by the saddle between Chamisal Ridge and Penon Peak. This 18.15 acre homeland enjoys a 2.82 acre homeland palette ready for a one story, home, guest house and part time equestrian designation which allows for a barn/shop/hobby barn/art studio, etc. Architectural renderings and design by internationally acclaimed Field Architects.