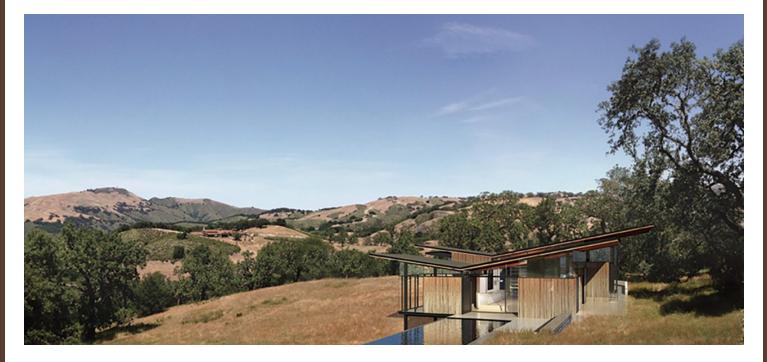

#### PROPERTY DESCRIPTION

ocated in the coveted Touche Pass area of the Preserve just minutes from the Ranch and Golf clubs. Sweeping layered views of oak studded rolling hills framed by the saddle between Chamisal Ridge and Penon Peak. This 18.15 acre homeland enjoys a 2.82 acre homeland palette ready for a one story, home, guest house and part time equestrian designation which allows for a barn/shop/hobby barn/art studio, etc. Architectural renderings and design by internationally acclaimed Field Architects.