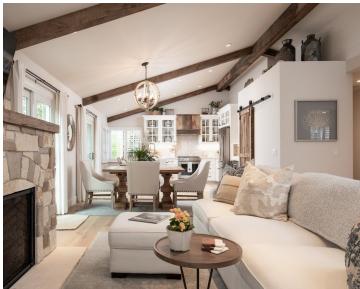

## PROPERTY DETAILS

APPROX. Sq. FOOTAGE BEDROOMS PRICE

1,465 sq. ft. Three \$1,865,000
Approx. Lot Size Bathrooms Website

4,000 sq. ft. Two www.CarmelCoastalCottage.com

DESCRIPTION -

his is Cottage Living done the right way! "Beach Basecamp" has been masterfully and beautifully transformed by Bakker Construction into a luxury, modern Coastal Retreat in Carmel by the Sea. Reimagined and redesigned, this 3 bed, 2-bath, one-story home with separate office is 1465 total sq ft and as turn-key as one could ever want! Creamy off-white walls and a dreamy waterfall quartz kitchen counter contrast with mid-toned European white oak wide plank floors. The vaulted, beamed ceilings add incredible airiness while the windows and French doors create a light-filled home. Renovated in 2017 to maximize the interplay between light, architectural design and indoor-outdoor flow, this home is a 10++! The separate office is finished to the same degree as the home, leaving nothing to be desired except to step outside and enjoy the private flower-filled patios. Relax, entertain, work from home, it's all possible in this gorgeous renovation. This is what classy Coastal Living is all about!