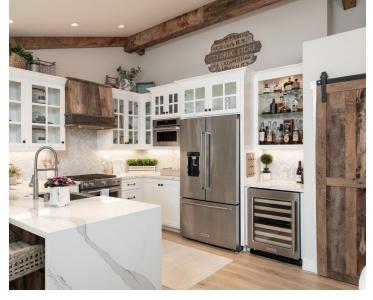

## PROPERTY DETAILS

APPROX. Sq. FOOTAGE BEDROOMS PRICE

1,465 sq. ft. Three \$1,865,000
Approx. Lot Size Bathrooms Website

4,000 sq. ft. Two www.CarmelCoastalCottage.com

DESCRIPTION -

his is Cottage Living done the right way! "Beach Basecamp" has been masterfully and beautifully transformed by Bakker Construction into a luxury, modern Coastal Retreat in Carmel by the Sea. Reimagined and redesigned, this 3 bed, 2-bath, one-story home with separate office is 1465 total sq ft and as turn-key as one could ever want! Creamy off-white walls and a dreamy waterfall quartz kitchen counter contrast with mid-toned European white oak wide plank floors. The vaulted, beamed ceilings add incredible airiness while the windows and French doors create a light-filled home. Renovated in 2017 to maximize the interplay between light, architectural design and indoor-outdoor flow, this home is a 10++! The separate office is finished to the same degree as the home, leaving nothing to be desired except to step outside and enjoy the private flower-filled patios. Relax, entertain, work from home, it's all possible in this gorgeous renovation. This is what classy Coastal Living is all about!