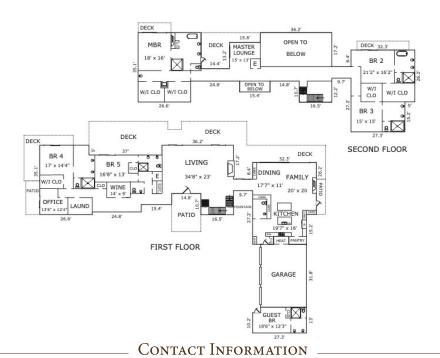

## PROPERTY DETAILS

Approx. Sq. Footage Bedrooms Price

7,650 sq. ft. Six \$26,500,000

Approx. Lot Size Bathrooms Website

1.5 Acres Six Full & Two Half www.3188SeventeenMileDrive.com

DESCRIPTION

perfect pairing of extraordinary architecture and striking natural beauty come together in the heart of Pebble Beach's most exclusive front line. Peppered with legacy estates with names like Bechtel, Morse and Crocker, this new warm modern masterpiece is one of only 31 oceanfront estates along the coveted 17 Mile Drive. The scene is like no other in the world, set by the everchanging Pacific Ocean and shaped by a pristine rocky coastline with granite boulders aged by centuries of surf and framed by magnificent Cypress trees. Majestic generational homes of this caliber and in this setting, rarely come to market. Close to Cypress Point, this estate sits in very close proximity to The Lodge at Pebble Beach, Carmel-by- the-Sea, and host of 5 star amenities. Designed with breathtaking views from nearly every room in the house, there are six bedroom suites, six full and two half bathrooms, wine cellar, art gallery, huge chefs kitchen, over 1000 sq ft of ocean front terraces, generous 3 car garage on approximately 1.5 acres with over 200 feet of ocean frontage and epic sunsets. Experience this magical estate.