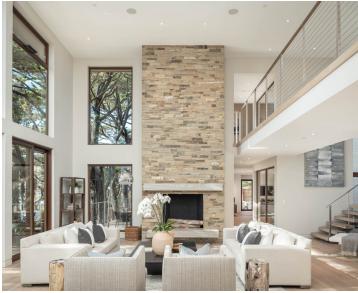

## PROPERTY DETAILS

Approx. Sq. Footage Bedrooms Price

7,650 sq. ft. Six \$26,500,000

Approx. Lot Size Bathrooms Website

1.5 Acres Six Full & Two Half www.3188SeventeenMileDrive.com

DESCRIPTION

perfect pairing of extraordinary architecture and striking natural beauty come together in the heart of Pebble Beach's most exclusive front line. Peppered with legacy estates with names like Bechtel, Morse and Crocker, this new warm modern masterpiece is one of only 31 oceanfront estates along the coveted 17 Mile Drive. The scene is like no other in the world, set by the everchanging Pacific Ocean and shaped by a pristine rocky coastline with granite boulders aged by centuries of surf and framed by magnificent Cypress trees. Majestic generational homes of this caliber and in this setting, rarely come to market. Close to Cypress Point, this estate sits in very close proximity to The Lodge at Pebble Beach, Carmel-by- the-Sea, and host of 5 star amenities. Designed with breathtaking views from nearly every room in the house, there are six bedroom suites, six full and two half bathrooms, wine cellar, art gallery, huge chefs kitchen, over 1000 sq ft of ocean front terraces, generous 3 car garage on approximately 1.5 acres with over 200 feet of ocean frontage and epic sunsets. Experience this magical estate.