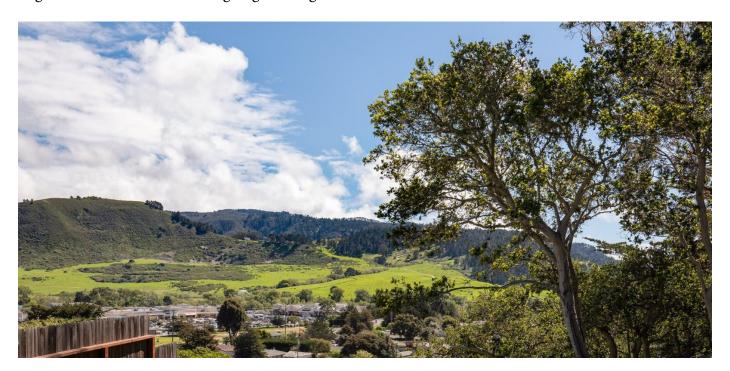

## Website www.3528Lazarro.com

PRICE \$785,000

DESCRIPTION \_

ou are standing at the lower edge of 3528 Lazarro Drive, an incredible 19,000 square-foot building site with views across to the gorgeous Fish Ranch and up Carmel Valley. It is an amazing opportunity to build at the view edge of Hatton Fields. The parcel is absolutely flat at the top and has its own well. Here at the bottom you will notice a flat area in front of you. Let your imagination wander on what you might do here: rentable garages? guest house? green house? Owner has intriguing idea to construct a stairway on the slope and build a viewing platform at the half-way point for watching the Big Sur Marathon or just throwing an afternoon or sundown party. Please drive up to the top to get the full flavor of this intriguing building site.