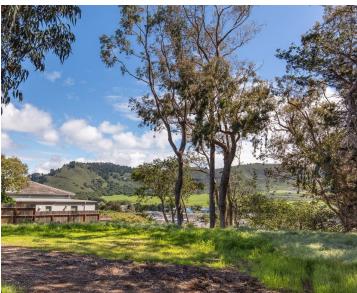

## Website www.3528Lazarro.com

PRICE \$785,000

DESCRIPTION \_

ou are standing at the lower edge of 3528 Lazarro Drive, an incredible 19,000 square-foot building site with views across to the gorgeous Fish Ranch and up Carmel Valley. It is an amazing opportunity to build at the view edge of Hatton Fields. The parcel is absolutely flat at the top and has its own well. Here at the bottom you will notice a flat area in front of you. Let your imagination wander on what you might do here: rentable garages? guest house? green house? Owner has intriguing idea to construct a stairway on the slope and build a viewing platform at the half-way point for watching the Big Sur Marathon or just throwing an afternoon or sundown party. Please drive up to the top to get the full flavor of this intriguing building site.