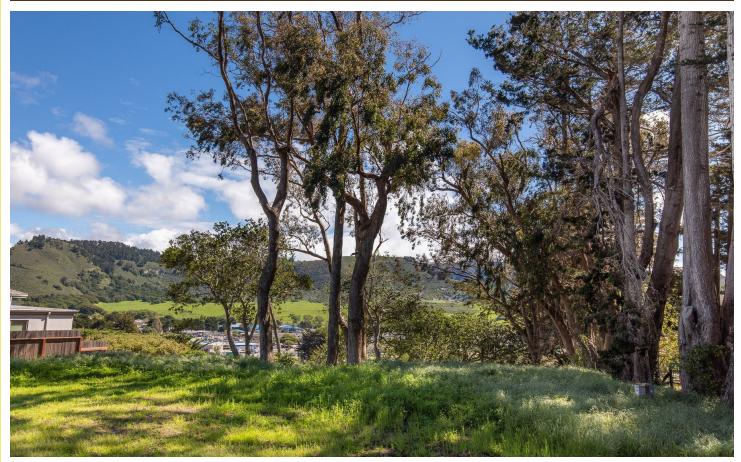

## Website www.3528Lazarro.com

PRICE \$785,000

DESCRIPTION \_

ou are standing at the lower edge of 3528 Lazarro Drive, an incredible 19,000 square-foot building site with views across to the gorgeous Fish Ranch and up Carmel Valley. It is an amazing opportunity to build at the view edge of Hatton Fields. The parcel is absolutely flat at the top and has its own well. Here at the bottom you will notice a flat area in front of you. Let your imagination wander on what you might do here: rentable garages? guest house? green house? Owner has intriguing idea to construct a stairway on the slope and build a viewing platform at the half-way point for watching the Big Sur Marathon or just throwing an afternoon or sundown party. Please drive up to the top to get the full flavor of this intriguing building site.