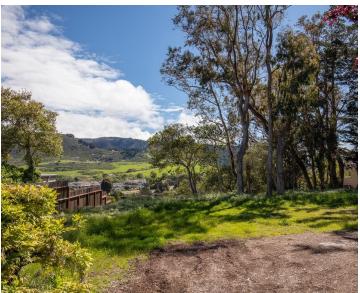

## Website www.3528Lazarro.com

PRICE \$785,000

DESCRIPTION \_

ou are standing at the lower edge of 3528 Lazarro Drive, an incredible 19,000 square-foot building site with views across to the gorgeous Fish Ranch and up Carmel Valley. It is an amazing opportunity to build at the view edge of Hatton Fields. The parcel is absolutely flat at the top and has its own well. Here at the bottom you will notice a flat area in front of you. Let your imagination wander on what you might do here: rentable garages? guest house? green house? Owner has intriguing idea to construct a stairway on the slope and build a viewing platform at the half-way point for watching the Big Sur Marathon or just throwing an afternoon or sundown party. Please drive up to the top to get the full flavor of this intriguing building site.